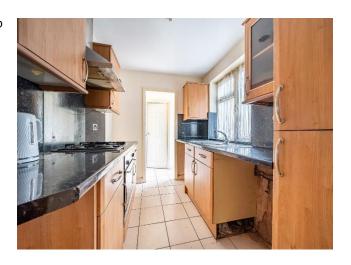

#### Kitchen

9' 7" x 7' 4" ( 2.92m x 2.24m )

Comprising wood effect wall, display and base units with contrasting worksurface over, one and half bowl stainless steel sink and drainer, tiled splashbacks, 4 ring gas hob, integrated oven and extractor fan over, space for fridge-freezer, washing machine and dishwasher, tiled floor, double glazed window to side, door to lobby.