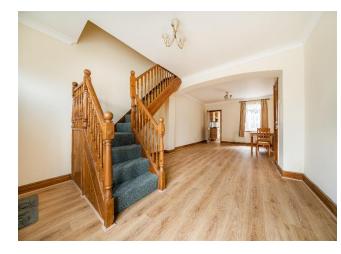

#### **Through Lounge**

25' 6" x 11' 9" ( 7.77m x 3.58m )

Wood laminate floor, two radiators, stairs to first floor, coving to ceiling, cupboard housing electrics, double glazed window to front and rear, door to kitchen.

#### **First Floor**

#### Landing

Access to loft.