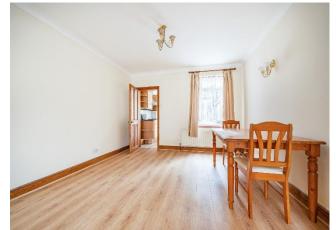

#### **Through Lounge**

25' 6" x 11' 9" ( 7.77m x 3.58m )

Wood laminate floor, two radiators, stairs to first floor, coving to ceiling, cupboard housing electrics, double glazed window to front and rear, door to kitchen.