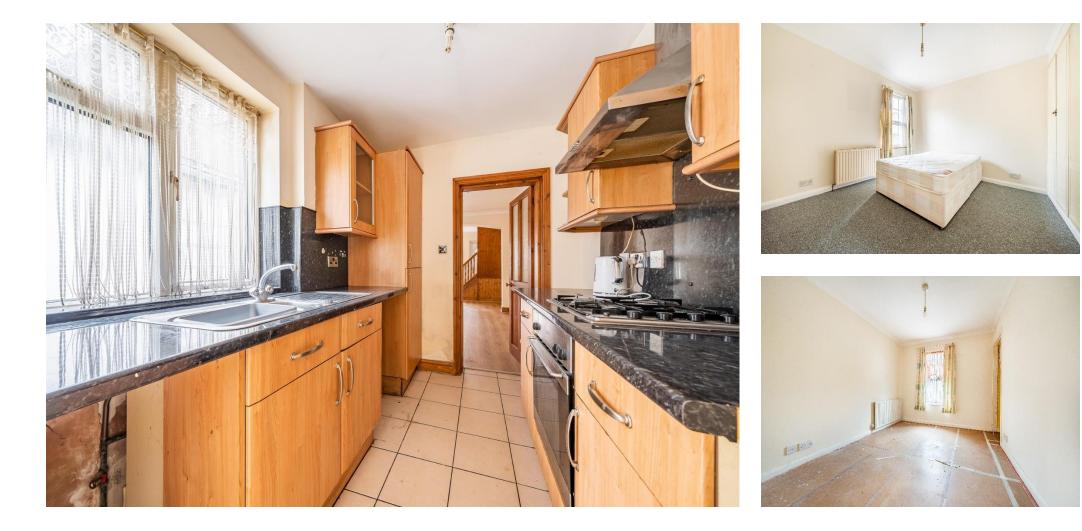

#### Kitchen

9' 7" x 7' 4" ( 2.92m x 2.24m )

Comprising wood effect wall, display and base units with contrasting worksurface over, one and half bowl stainless steel sink and drainer, tiled splashbacks, 4 ring gas hob, integrated oven and extractor fan over, space for fridge-freezer, washing machine and dishwasher, tiled floor, double glazed window to side, door to lobby.

#### **Bedroom One**

12' 2" x 11' 6" ( 3.71m x 3.51m ) Fitted carpet, radiator, coving, telephone point, built-in wardrobe cupboards, double glazed window to rear.

#### **Bedroom Two**

11' 6" x 10' 5" (3.51m x 3.17m) Fitted carpet, radiator, coving, built-in wardrobe, double glazed window to front.