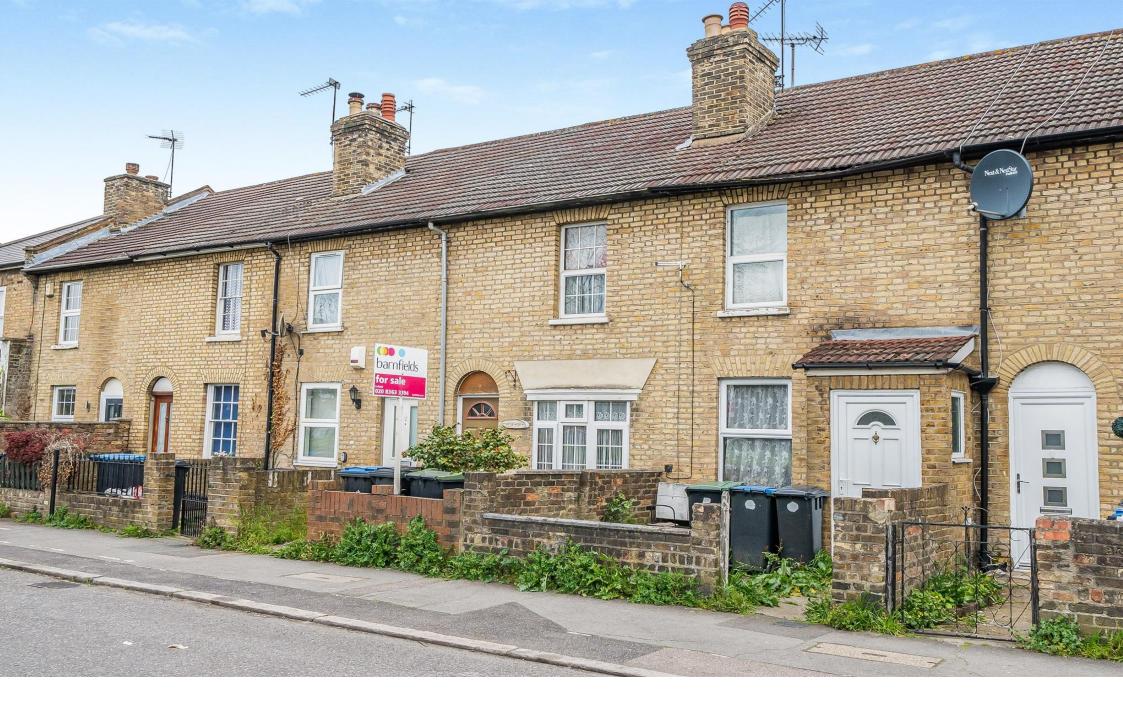

South Ordnance Road, Enfield, EN3 6HR

## *welcome to* South Ordnance Road, Enfield

Barnfields are pleased to offer this well proportioned two bedroom cottage overlooking the River Lea, located within 0.5 miles of Enfield Lock Station (Liverpool Street Line) and within easy access of the M25 Motorway.

The property boasts a west facing garden and is offered chain free.