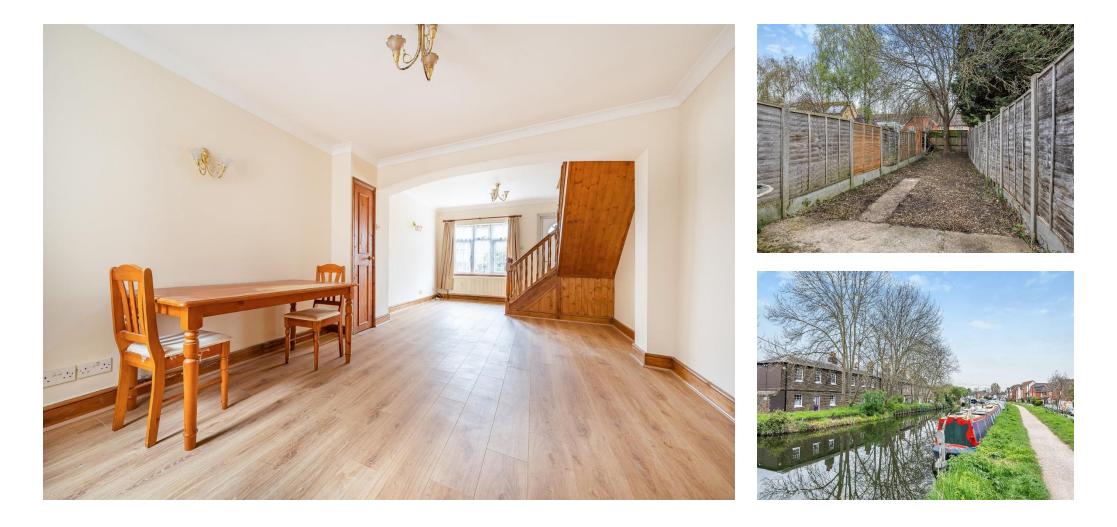

#### **Through Lounge**

25' 6" x 11' 9" ( 7.77m x 3.58m )

Wood laminate floor, two radiators, stairs to first floor, coving to ceiling, cupboard housing electrics, double glazed window to front and rear, door to kitchen.

#### Front Garden

**Rear Garden** Approximately 50' rear garden, tree to rear.

view this property online barnfields.co.uk/Property/ENF103693

The property boasts a west facing garden and is offered chain free.