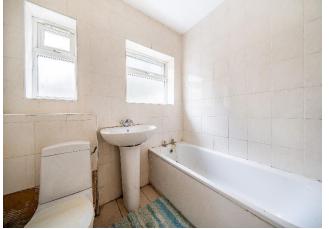

#### Bathroom / WC

Panelled bath, pedestal wash hand basin, low flush WC, fully tiled walls and floor, radiator, two frosted double glazed windows to rear.