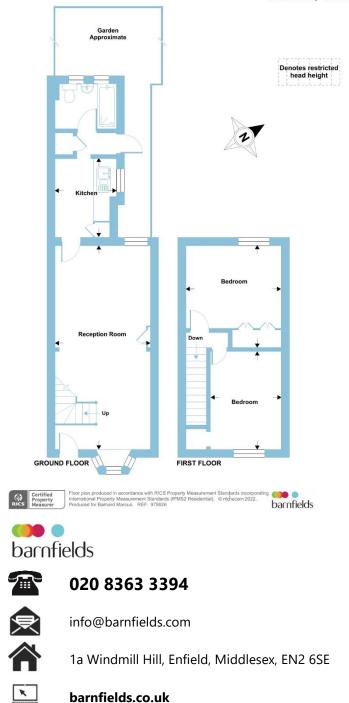

#### **Through Lounge**

25' 6" x 11' 9" ( 7.77m x 3.58m )

Wood laminate floor, two radiators, stairs to first floor, coving to ceiling, cupboard housing electrics, double glazed window to front and rear, door to kitchen.

#### Kitchen

9' 7" x 7' 4" ( 2.92m x 2.24m )

Comprising wood effect wall, display and base units with contrasting worksurface over, one and half bowl stainless steel sink and drainer, tiled splashbacks, 4 ring gas hob, integrated oven and extractor fan over, space for fridge-freezer, washing machine and dishwasher, tiled floor, double glazed window to side, door to lobby.

#### Lobby

Tiled floor, built-in cupboard, door to rear garden, door to bathroom.

#### Bathroom / WC

Panelled bath, pedestal wash hand basin, low flush WC, fully tiled walls and floor, radiator, two frosted double glazed windows to rear.

#### **First Floor**

#### Landing

Access to loft.

#### **Bedroom One**

12' 2" x 11' 6" ( 3.71m x 3.51m ) Fitted carpet, radiator, coving, telephone point, built-in wardrobe cupboards, double glazed window to rear.

#### **Bedroom Two**

11' 6" x 10' 5" (3.51m x 3.17m) Fitted carpet, radiator, coving, built-in wardrobe, double glazed window to front.

#### Front Garden

**Rear Garden** Approximately 50' rear garden, tree to rear.

view this property online barnfields.co.uk/Property/ENF103693

#### South Ordnance Road, Enfield, EN3

Approximate Area = 733 sq ft / 68.1 sq m For identification only - Not to scale