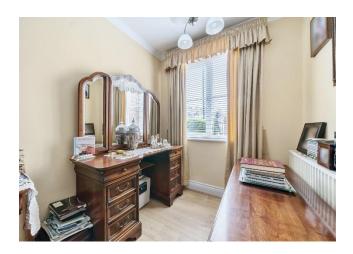

#### **Bedroom**

17' 10" x 9' 2" ( 5.44m x 2.79m )

Laminate flooring, double glazed window to front, built-in wardrobe, wall mounted electric radiator.