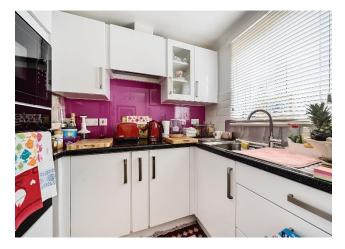

### Kitchen

7' 7" x 6' 5" ( 2.31m x 1.96m )

Range of fitted wall and base units with toning worktops, stainless steel sink and drainer, built-in integrated microwave, ceramic hob with extractor hood, attractive pink splashback, tiled floor, double glazed window to front.