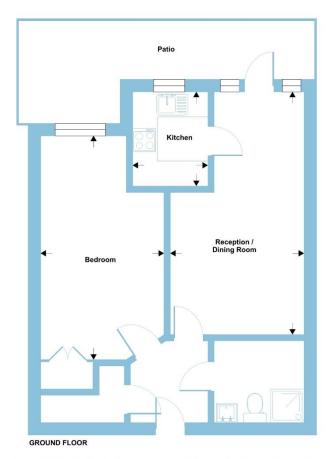

### **Entrance Hall**

Well maintained entrance hall with access to the communal lounge, laundry room, visitors suite and garden.

## Hallway

Laminate flooring, storage cupboard, cornicing, electric radiator, doors to all rooms.

### Lounge

19' 3" x 11' (5.87m x 3.35m)

Laminate flooring, fireplace with electric fire, double glazed door and window to front aspect leading to small patio area, wall mounted electric radiator, attractive pink splashback, tiled floor, double glazed window to front.

### Kitchen

7' 7" x 6' 5" ( 2.31m x 1.96m )

Range of fitted wall and base units with toning worktops, stainless steel sink and drainer, built-in integrated microwave, ceramic hob with extractor hood, attractive pink splashback, tiled floor, double glazed window to front.

#### **Bedroom**

17' 10" x 9' 2" ( 5.44m x 2.79m )

Laminate flooring, double glazed window to front, built-in wardrobe, wall mounted electric radiator.

#### **Shower Room**

Step-in shower cubicle, hand basin with cupboards beneath, low level WC, electric heated towel rail, extractor fan.

# Green Lanes, London, N21

Approximate Area = 527 sq ft / 48.9 sq m

For identification only - Not to scale

Certified Property Measurer oor plan produced in accordance with RICS Property Measurement Standards incorpora ternational Property Measurement Standards (IPMS2 Residential). © n/checom 2024.