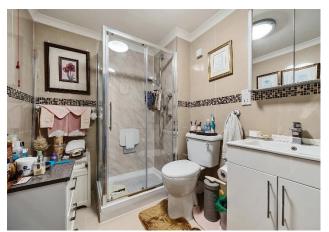

#### **Shower Room**

Step-in shower cubicle, hand basin with cupboards beneath, low level WC, electric heated towel rail, extractor fan.