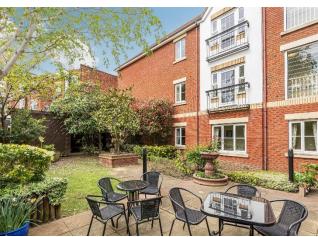

#### **Communal Facilities**

Include a spacious lounge with kitchette, laundry room and paved internal courtyard. There is also a visitors suite on a first come first served basis.

#### **Outside**

# **Parking**

To the rear of the block there is a communal carpark with ample spaces for residents and visitors.