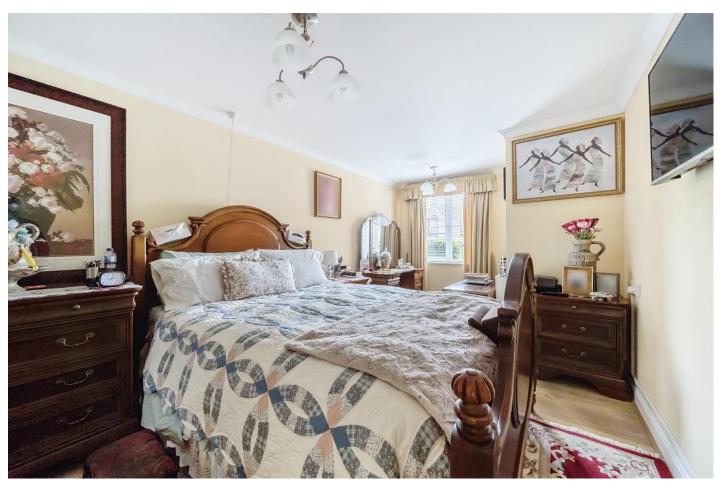

#### **Bedroom**

17' 10" x 9' 2" ( 5.44m x 2.79m )

Laminate flooring, double glazed window to front, built-in wardrobe, wall mounted electric radiator.