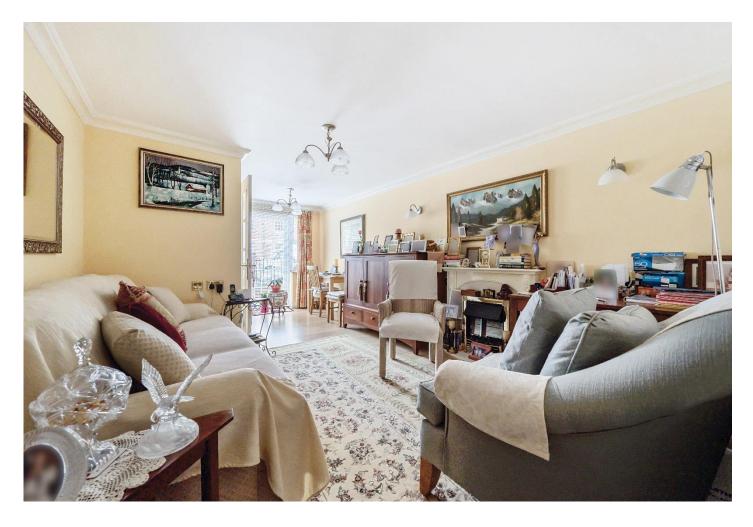

### Lounge

19' 3" x 11' (5.87m x 3.35m)

Laminate flooring, fireplace with electric fire, double glazed door and window to front aspect leading to small patio area, wall mounted electric radiator, attractive pink splashback, tiled floor, double glazed window to front.