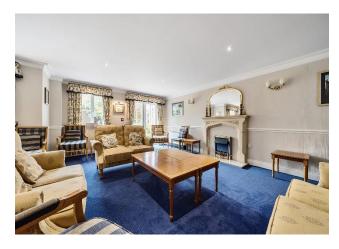

### Lounge

19' 3" x 11' (5.87m x 3.35m)

Laminate flooring, fireplace with electric fire, double glazed door and window to front aspect leading to small patio area, wall mounted electric radiator, attractive pink splashback, tiled floor, double glazed window to front.