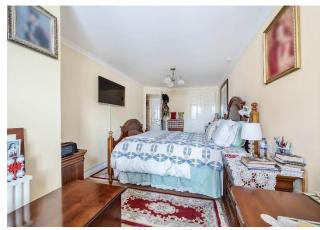

#### **Bedroom**

17' 10" x 9' 2" ( 5.44m x 2.79m )

Laminate flooring, double glazed window to front, built-in wardrobe, wall mounted electric radiator.