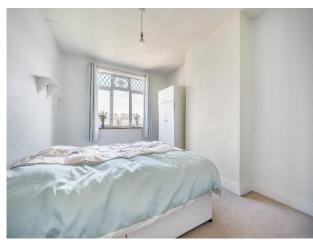

#### **Bedroom Three**

9' 9" into bay x 6' 7" ( 2.97m into bay x 2.01m )

Fitted carpet, radiator.