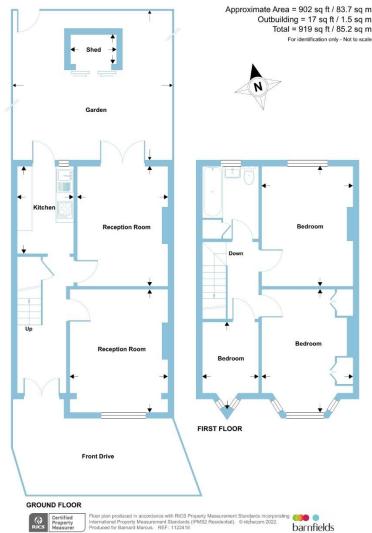

## Russell Road, Enfield, EN1 Approximate Area = 902 sq ft / 83.7 sq m Outbuilding = 17 sq ft / 1.5 sq m

020 8363 3394

info@barnfields.com

1a Windmill Hill, Enfield, Middlesex, EN2 6SE

barnfields.co.uk