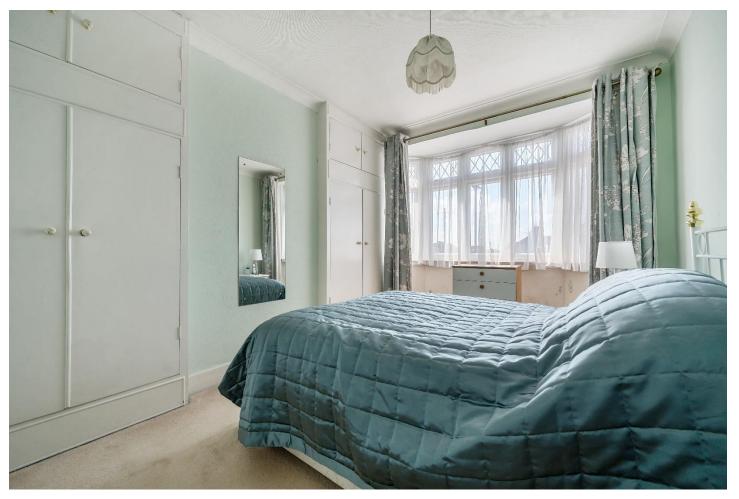

#### **Bedroom One**

13' x 10' 3" ( 3.96m x 3.12m )

Fitted carpet, radiator, two double built-in wardrobe cupboards.