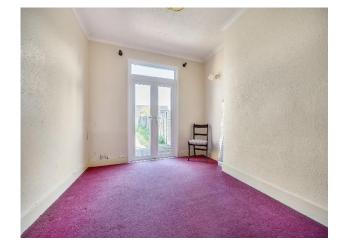

### **Dining Room**

13' 7" x 10' (4.14m x 3.05m)

Fitted carpet, radiator, double glazed French windows to garden.