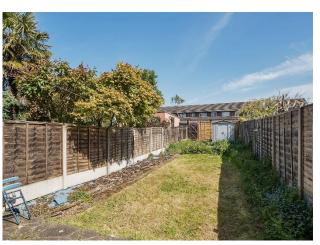

#### **Rear Garden**

Approximately 80' of rear garden, paved patio, laid to lawn, garden shed, rear pedestrian and vehicular access (possible garage space).

## Russell Road, Enfield

- Three Bedrooms
- Possible Garage Space (Rear Vehicular Access)
- 80' Rear Garden
- **Spacious Lounge**
- Good Sized Dining Room

Tenure: Freehold EPC Rating: Awaited

£500,000

Please note the marker reflects the postcode not the actual property