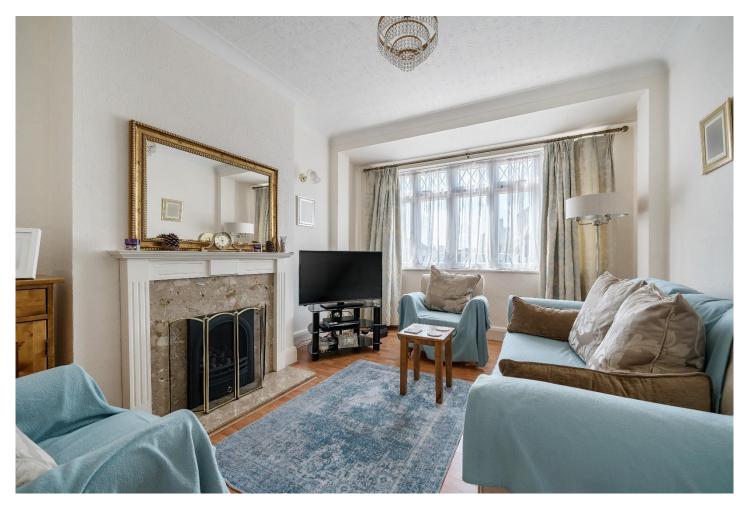

### Lounge

14' 2" x 11' (4.32m x 3.35m)

Laminate floor, fireplace with gas coal living flame fire and wooden mantel surround, radiator.