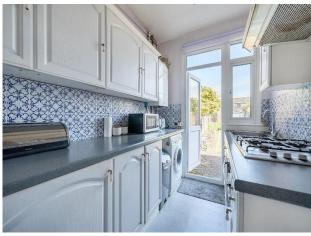

#### Kitchen

10' x 6' 7" ( 3.05m x 2.01m )

Comprehensively fitted comprising base units with worktops, matching wall cabinets, inset stainless steel sink unit, inset gas hob unit with fume extractor hood over, built-in oven, plumbing for washing machine, double glazed door to garden.