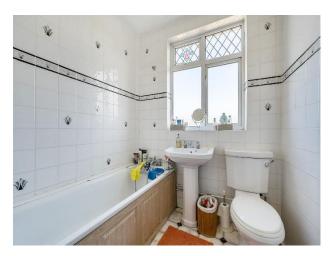

#### Bathroom

Panelled bath, pedestal wash hand basin, low flush WC (white suite), vinyl floor, radiator, airing cupboard, fully tiled walls.