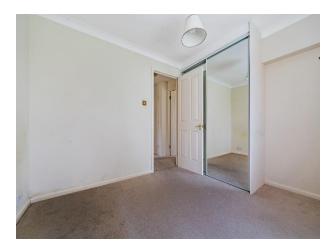

#### **Bedroom One**

13' x 8' 6" ( 3.96m x 2.59m )

Fitted carpet, radiator, double mirror wardrobe.

#### **Bedroom Two**

10' 7" x 9' 2" ( 3.23m x 2.79m )

Fitted carpet, radiator, double mirror wardrobe.