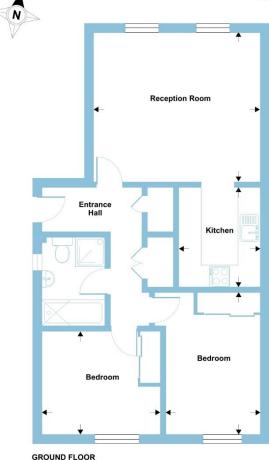

## **Entrance Hall**

Fitted carpet, radiator, deep storage cupboard and double airing cupboard housing combination gas central heating boiler.

#### Lounge

15' 1" x 13' 7" ( 4.60m x 4.14m ) Fitted carpet, two radiators.

#### Kitchen

9' x 7' 3" ( 2.74m x 2.21m )

Comprehensively fitted comprising base units with worktops, inset gas hob with fume extractor hood over, built-in oven, washing machine, integrated dishwasher, stainless steel sink unit, vinyl floor.

#### **Bedroom One**

13' x 8' 6" ( 3.96m x 2.59m )

Fitted carpet, radiator, double mirror wardrobe.

#### **Bedroom Two**

10' 7" x 9' 2" ( 3.23m x 2.79m )

Fitted carpet, radiator, double mirror wardrobe.

### **Bathroom / Shower Room**

Panelled bath with separate shower cubicle, low flush WC, pedestal wash hand basin, vinyl floor, radiator, window.

## **Cunard Crescent, London, N21**

Approximate Area = 649 sq ft / 60.2 sq m
For identification only - Not to scale

Floor plan produced in accordance with RICS Property Measurement Standards incorpor International Property Measurement Standards (IPMS2 Residential). © ntchecom 2024. Produced for Barnard Marcus. REF: 1121524