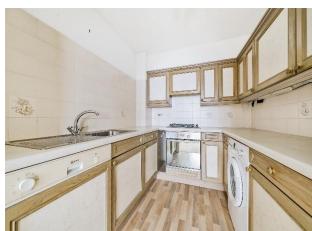

#### Kitchen

9' x 7' 3" ( 2.74m x 2.21m )

Comprehensively fitted comprising base units with worktops, inset gas hob with fume extractor hood over, built-in oven, washing machine, integrated dishwasher, stainless steel sink unit, vinyl floor.