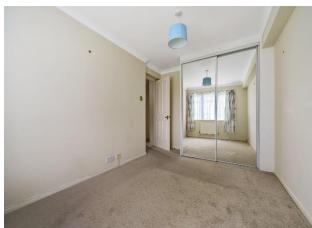

#### **Bedroom One**

13' x 8' 6" ( 3.96m x 2.59m )

Fitted carpet, radiator, double mirror wardrobe.

#### **Bedroom Two**

10' 7" x 9' 2" ( 3.23m x 2.79m )

Fitted carpet, radiator, double mirror wardrobe.