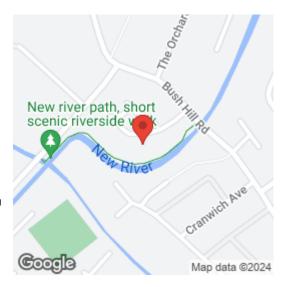

#### Gardens

There are substantial lawned grounds surrounding the block. The flat enjoys a small private patio which is not owned but ideal for table and chairs etc. The lawns reach down to the picturesque section of The New River. There is an outside storage cupboard included in the domain.

Please note the marker reflects the postcode not the actual property