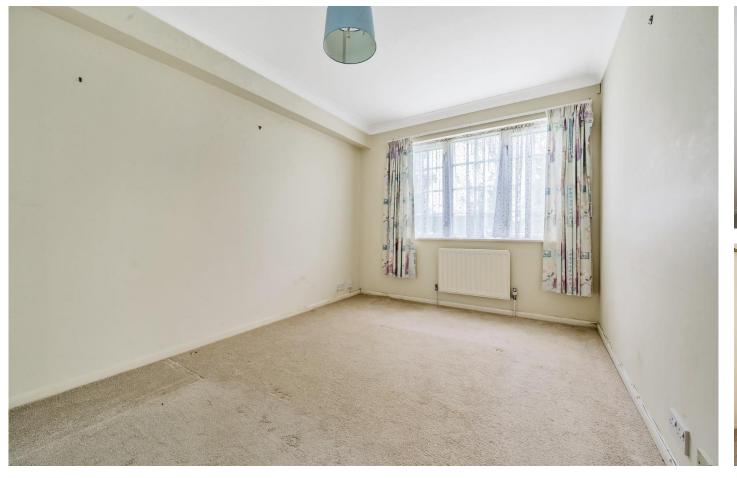

#### **Bedroom One**

13' x 8' 6" ( 3.96m x 2.59m )

Fitted carpet, radiator, double mirror wardrobe.

#### **Bedroom Two**

10' 7" x 9' 2" ( 3.23m x 2.79m )

Fitted carpet, radiator, double mirror wardrobe.