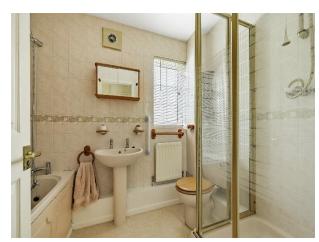

### **Bathroom / Shower Room**

Panelled bath with separate shower cubicle, low flush WC, pedestal wash hand basin, vinyl floor, radiator, window.