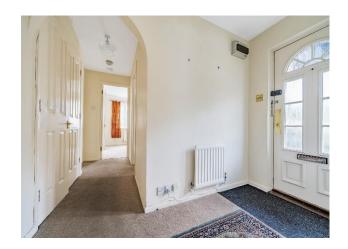

## **Entrance Hall**

Fitted carpet, radiator, deep storage cupboard and double airing cupboard housing combination gas central heating boiler.