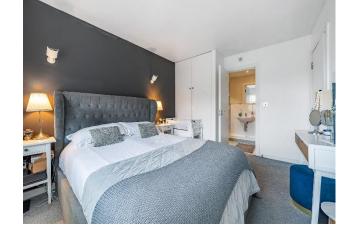

#### **Bedroom One**

13' 8" x 9' 10" ( 4.17m x 3.00m ) Fitted carpet, radiator.

## **En-Suite Shower Room / WC**

Shower cubicle, low flush WC, bracket wash hand basin (white suite), ceramic tiled floor and walls.