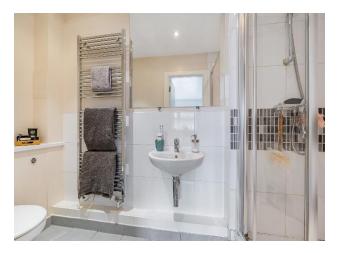

## **En-Suite Shower Room / WC**

Shower cubicle, low flush WC, bracket wash hand basin (white suite), ceramic tiled floor and walls.

## **Guests Bathroom / WC**

Panelled bath with separate shower control, shower screen, bracket wash hand basin, low flush WC, ceramic tiled floor, heated towel rail, part tiled walls.