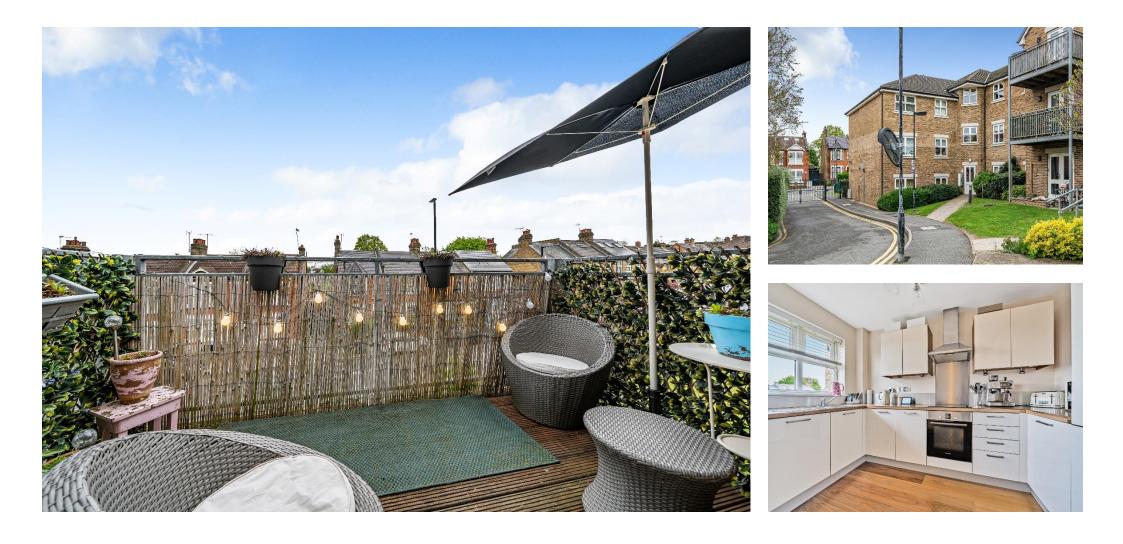

#### **Communal Gardens**

There are communal gardens to front and rear of the block.

## **Allocated Parking**

The apartment enjoys one allocated parking space approached via remote controlled security double gates.

## Kitchen

11' 7" x 6' (3.53m x 1.83m)

Comprehensively fitted in modern white units, comprising base units with worktops, inset one and half bowl stainless steel sink unit, inset ceramic hob with fume extractor hood over, built-in oven, integrated dishwasher and fridge-freezer, matching wall cabinets.