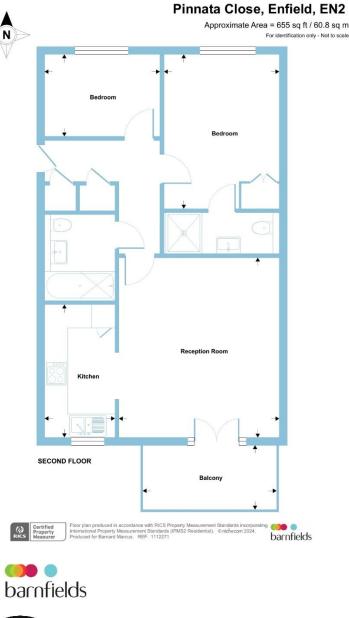

#### Entrance Hall

Irregular Shaped Room x (x) L Shaped with entryphone, cupboard housing wall mounted combination gas central heating boiler, plumbing for washing machine, separate storage cupboard.

#### Lounge

15' 6" x 13' 7" ( 4.72m x 4.14m )

Laminate floor, radiator, double glazed French windows to balcony, open planned to kitchen.

## Kitchen

11' 7" x 6' (3.53m x 1.83m)

Comprehensively fitted in modern white units, comprising base units with worktops, inset one and half bowl stainless steel sink unit, inset ceramic hob with fume extractor hood over, built-in oven, integrated dishwasher and fridge-freezer, matching wall cabinets.

#### **Bedroom One**

13' 8" x 9' 10" ( 4.17m x 3.00m ) Fitted carpet, radiator.

## **En-Suite Shower Room / WC**

Shower cubicle, low flush WC, bracket wash hand basin (white suite), ceramic tiled floor and walls.

## **Bedroom Two**

9' 8" x 6' 9" ( 2.95m x 2.06m ) Fitted carpet, radiator.

## **Guests Bathroom / WC**

Panelled bath with separate shower control, shower screen, bracket wash hand basin, low flush WC, ceramic tiled floor, heated towel rail, part tiled walls.