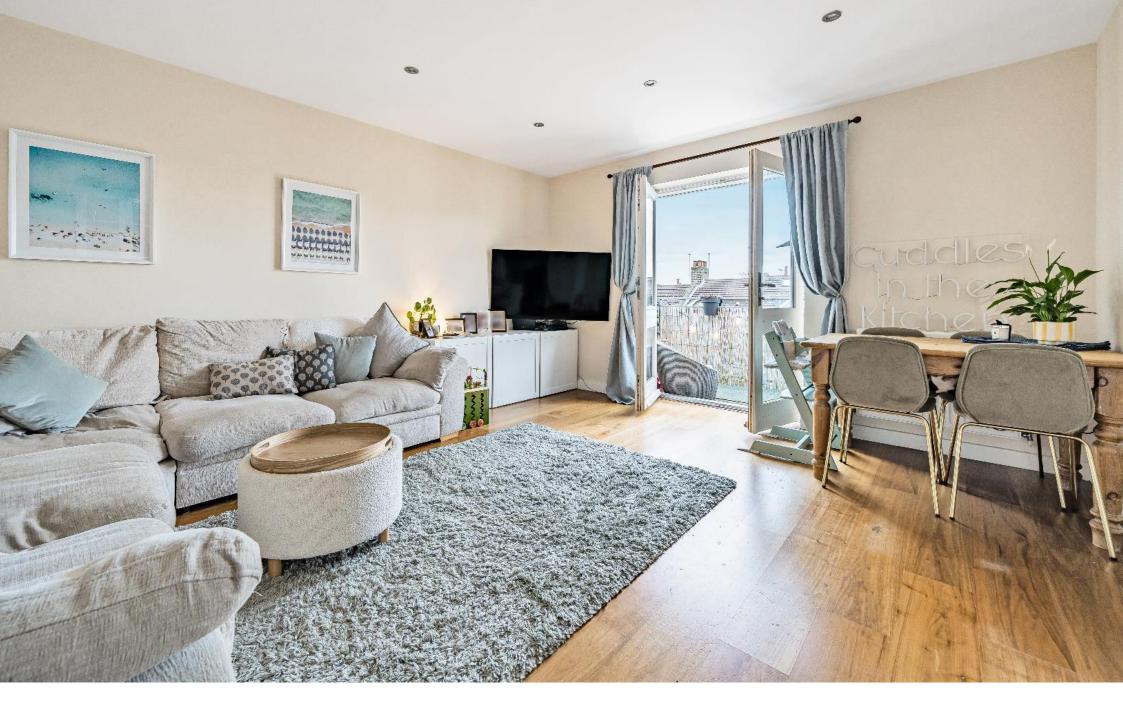

#### Lounge

15' 6" x 13' 7" ( 4.72m x 4.14m )

Laminate floor, radiator, double glazed French windows to balcony, open planned to kitchen.

## Kitchen

11' 7" x 6' (3.53m x 1.83m)

Comprehensively fitted in modern white units, comprising base units with worktops, inset one and half bowl stainless steel sink unit, inset ceramic hob with fume extractor hood over, built-in oven, integrated dishwasher and fridge-freezer, matching wall cabinets.