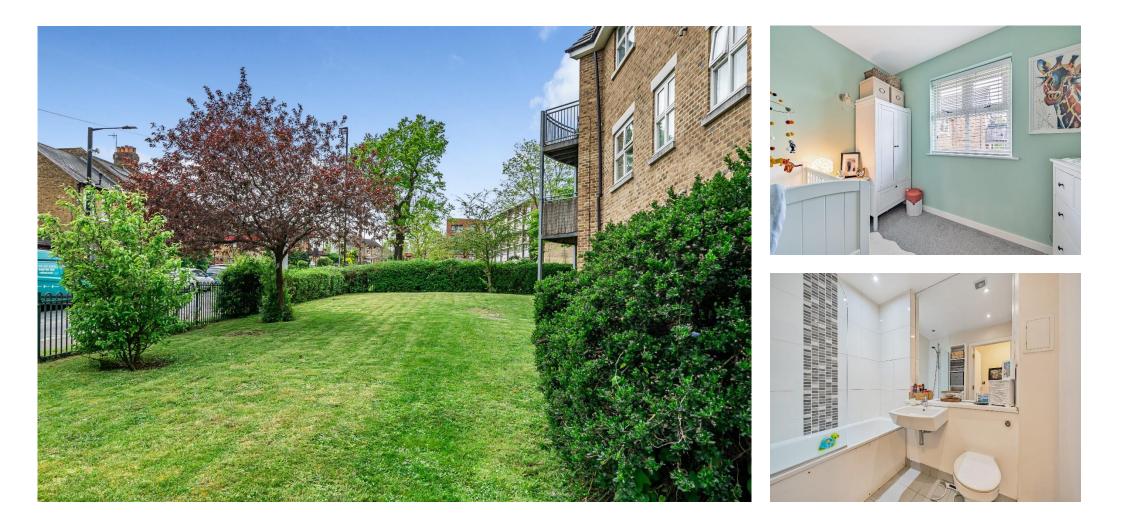

## **Bedroom Two**

9' 8" x 6' 9" ( 2.95m x 2.06m ) Fitted carpet, radiator.

## **Guests Bathroom / WC**

Panelled bath with separate shower control, shower screen, bracket wash hand basin, low flush WC, ceramic tiled floor, heated towel rail, part tiled walls.

#### **Communal Gardens**

There are communal gardens to front and rear of the block.