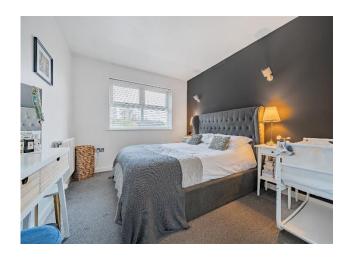

#### **Bedroom One**

13' 8" x 9' 10" ( 4.17m x 3.00m ) Fitted carpet, radiator.

## **En-Suite Shower Room / WC**

Shower cubicle, low flush WC, bracket wash hand basin (white suite), ceramic tiled floor and walls.