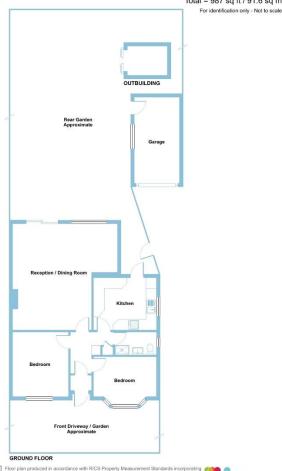

## Beech Avenue, Enfield, EN2

Approximate Area = 809 sq ft / 75.1 sq m Garage = 137 sq ft / 12.7 sq m Outbuilding = 41 sq ft / 3.8 sq m Total = 987 sq ft / 91.6 sq m

Floor plan produced in accordance with RICS Property Measurement Standards incorporating International Property Measurement Standards (IPMS2 Residential). © ntchecom 2024. Produced for Barnard Marcus. REF: 1110043