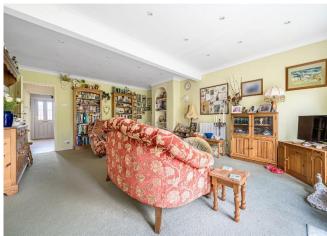

## Lounge

19' 11" x 19' 8" at widest ( 6.07m x 5.99m at widest )

Fitted carpet, three radiators, spotlights, double glazed French doors opening to garden, double glazed windows to rear.