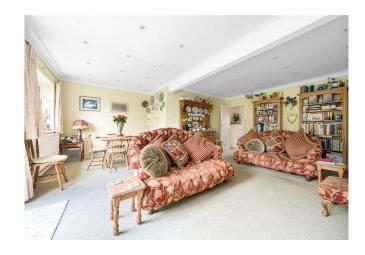

## Lounge

19' 11" x 19' 8" at widest ( 6.07m x 5.99m at widest )

Fitted carpet, three radiators, spotlights, double glazed French doors opening to garden, double glazed windows to rear.