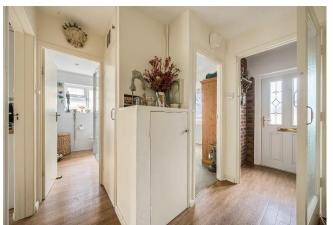

mtico flooring, radiator.

## **Bedroom One**

11' 9" x 10' 5" ( 3.58m x 3.17m )

Fitted carpet, radiator, spotlights, double glazed windows to front.

### **Bedroom Two**

11' 10" x 9' 3" ( 3.61m x 2.82m )

Fitted carpet, radiator, spotlights, double glazed windows to front.

## **Shower Room / WC**

Step-in shower unit, low level WC, hand basin with cupboards beneath, chrome heated towel rail, double glazed window to side, Amtico flooring.

#### Outside

## **Rear Garden**

A large Southerly facing rear garden with stone patio to the front, steps lead up to large lawn with mature shrub borders and fruit trees, storage shed, side access gate, door to garage.

# **Front Driveway**

Off-street parking to the front.

# Garage

Single garage accessed via a shared driveway.





















# welcome to

# **Beech Avenue, Enfield**

- Two Double Bedrooms
- Large Loft (suitable for conversion subject to planning)
- Off-Street Parking
- Large Southerly Rear Garden
- Garage

Tenure: Freehold EPC Rating: D

# Offers In Excess Of £650,000



Please note the marker reflects the postcode not the actual property

# check out more properties at barnfields.co.uk



Property Ref: ENF104340 - 0004 1. MONEY LAUNDERING REGULATIONS Intending purchasers will be asked to produce identification documentation at a later stage and we would ask for your co-operation in order that there is no delay in agreeing the sale. 2. These particulars do not constitute part or all of an offer or contract. 3. The measurements indicated are supplied for guidance only and as such must be considered incorrect.