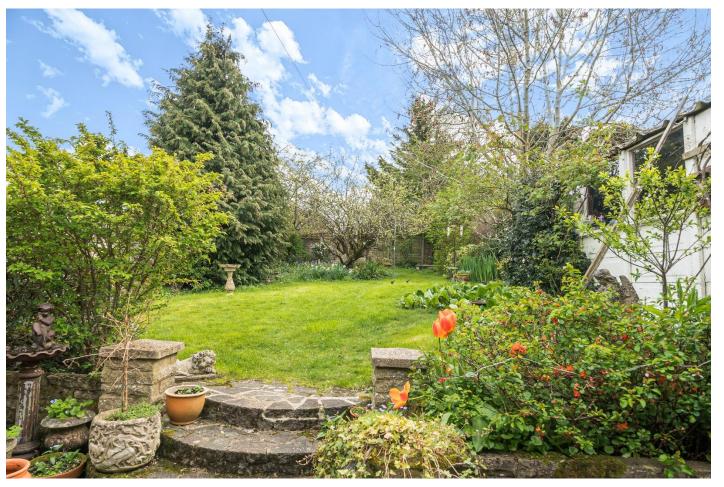

## **Rear Garden**

A large Southerly facing rear garden with stone patio to the front, steps lead up to large lawn with mature shrub borders and fruit trees, storage shed, side access gate, door to garage.