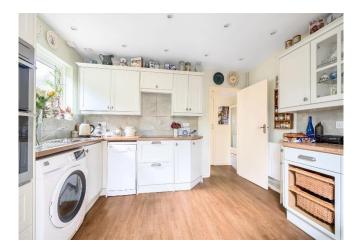

#### Kitchen

11' 10" x 9' 10" ( 3.61m x 3.00m )

Range of fitted wall and base units with toning worktops, electric induction hob, eye level double oven, stainless steel sink and drainer, breakfast bar, plumbing for washing machine and dishwasher, space for fridge/freezer, spotlights, tiled splashbacks, double glazed window to side, double glazed door to garden, Amtico flooring, radiator.