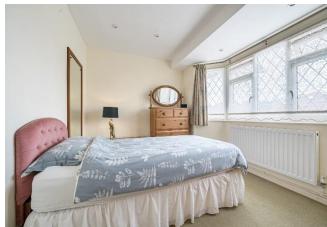

### **Bedroom Two**

11' 10" x 9' 3" ( 3.61m x 2.82m )

Fitted carpet, radiator, spotlights, double glazed windows to front.