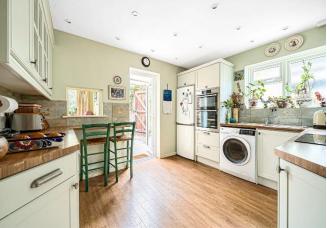

#### Kitchen

11' 10" x 9' 10" ( 3.61m x 3.00m )

Range of fitted wall and base units with toning worktops, electric induction hob, eye level double oven, stainless steel sink and drainer, breakfast bar, plumbing for washing machine and dishwasher, space for fridge/freezer, spotlights, tiled splashbacks, double glazed window to side, double glazed door to garden, Amtico flooring, radiator.