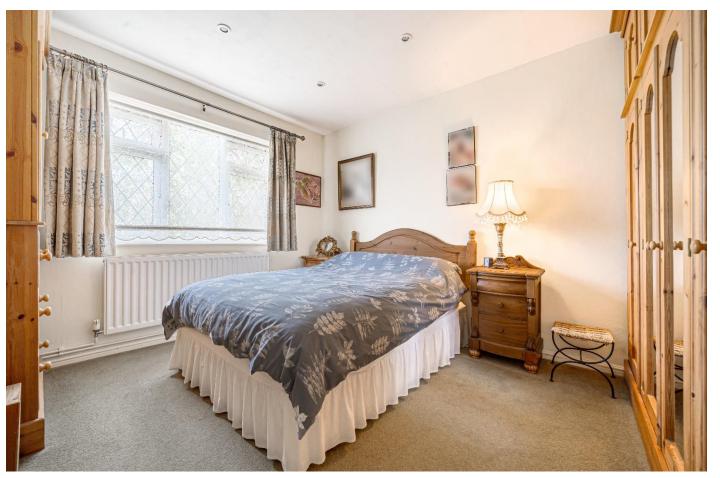

## **Bedroom One**

11' 9" x 10' 5" ( 3.58m x 3.17m )

Fitted carpet, radiator, spotlights, double glazed windows to front.