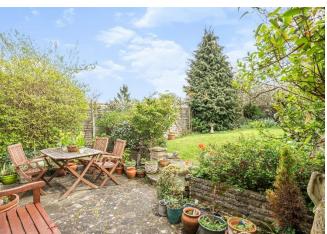

## **Rear Garden**

A large Southerly facing rear garden with stone patio to the front, steps lead up to large lawn with mature shrub borders and fruit trees, storage shed, side access gate, door to garage.