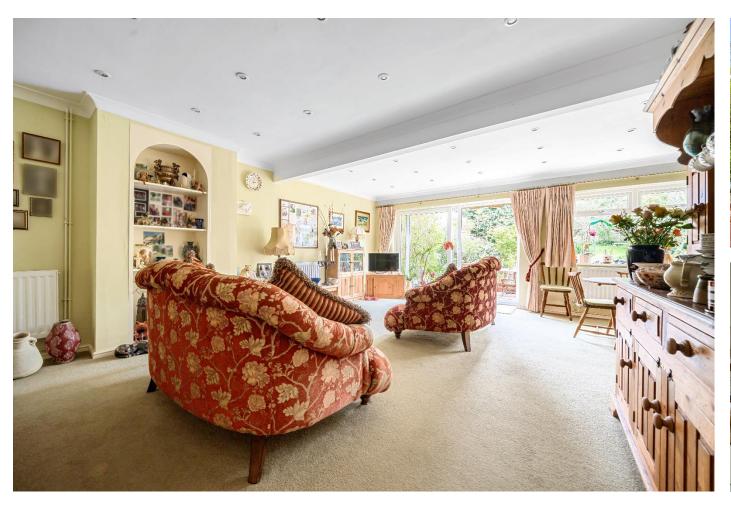

## Lounge

19' 11" x 19' 8" at widest ( 6.07m x 5.99m at widest )

Fitted carpet, three radiators, spotlights, double glazed French doors opening to garden, double glazed windows to rear.