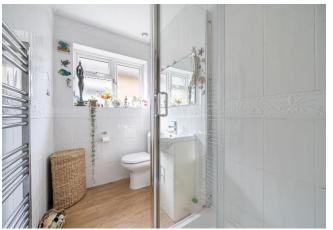

## **Shower Room / WC**

Step-in shower unit, low level WC, hand basin with cupboards beneath, chrome heated towel rail, double glazed window to side, Amtico flooring.