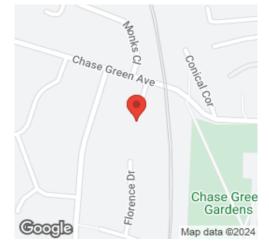

#### Lounge

16' 11" x 11' 9" at widest ( 5.16m x 3.58m at widest ) Laminate flooring, dado rails, double glazed windows to front, electric heater.

#### Kitchen

10' 11" x 6' 10" at widest ( 3.33m x 2.08m at widest ) Range of fitted wall and base units with toning worktops, stainless steel sink and drainer, plumbing for washing machine, space for electric cooker, extractor hood, space for fridge/freezer, double glazed window to rear, fully tiled walls, tiled floor, tiled splashbacks.

12' x 11' 2" at widest ( 3.66m x 3.40m at widest ) Laminate flooring, range of built-in wardrobes, double glazed windows to rear, electric heater.

#### **Bedroom Two**

13' 4" x 7' 8" at widest ( 4.06m x 2.34m at widest ) Laminate flooring, double glazed window to front, electric heater.

#### **Bathroom**

White suite of panelled bath with shower over, vanity encased wash hand basin with cupboards under, low level WC, chrome heated towel rail, fully tiled walls and floor, double glazed windows to rear.

#### Outside

Parking available on a first come first served basis.

Approximate Area = 634 sq ft / 58.9 sq m
For identification only - Not to scale

FIRST FLOOR

Floor plan produced in accordance with RICS Property Measurement Standards incorporal International Property Measurement Standards (IPMS2 Residential). © richecom 2024. Produced for Barnard Mercus. REF: 1109343