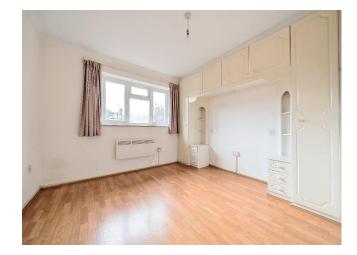

12' x 11' 2" at widest ( 3.66m x 3.40m at widest ) Laminate flooring, range of built-in wardrobes, double glazed windows to rear, electric heater.