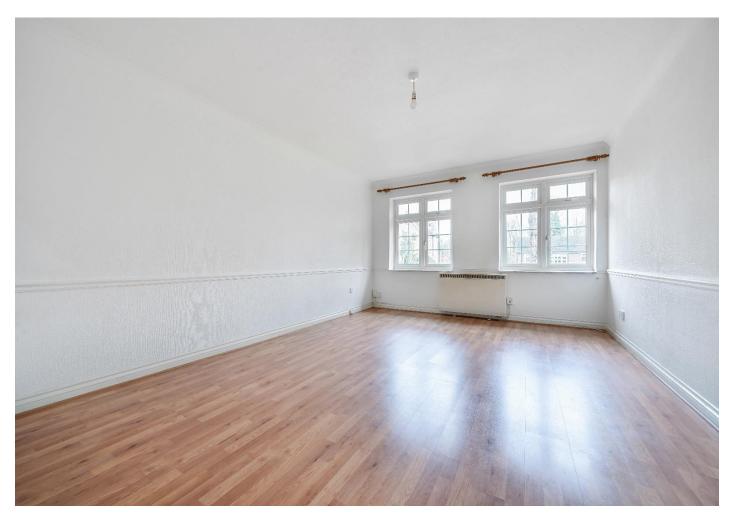

#### Lounge

16' 11" x 11' 9" at widest ( 5.16m x 3.58m at widest ) Laminate flooring, dado rails, double glazed windows to front, electric heater.