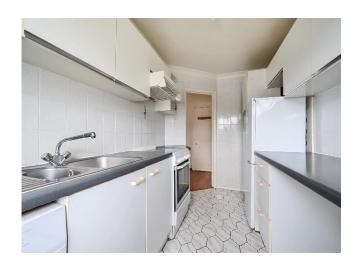

#### Kitchen

10' 11" x 6' 10" at widest ( 3.33m x 2.08m at widest ) Range of fitted wall and base units with toning worktops, stainless steel sink and drainer, plumbing for washing machine, space for electric cooker, extractor hood, space for fridge/freezer, double glazed window to rear, fully tiled walls, tiled floor, tiled splashbacks.