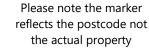

#### Hallway

Laminate flooring, built-in cupboard, wall mounted entryphone, electric heater.

#### Lounge

16' 11" x 11' 9" at widest ( 5.16m x 3.58m at widest ) Laminate flooring, dado rails, double glazed windows to front, electric heater.