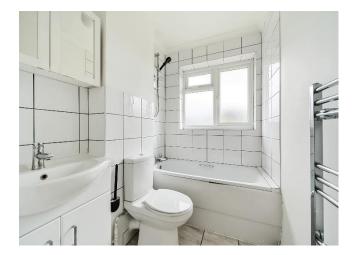

#### **Bathroom**

White suite of panelled bath with shower over, vanity encased wash hand basin with cupboards under, low level WC, chrome heated towel rail, fully tiled walls and floor, double glazed windows to rear.