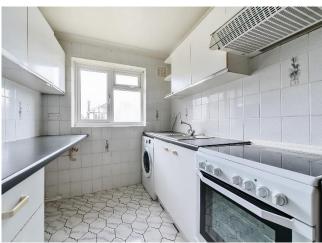

#### Kitchen

10' 11" x 6' 10" at widest ( 3.33m x 2.08m at widest ) Range of fitted wall and base units with toning worktops, stainless steel sink and drainer, plumbing for washing machine, space for electric cooker, extractor hood, space for fridge/freezer, double glazed window to rear, fully tiled walls, tiled floor, tiled splashbacks.