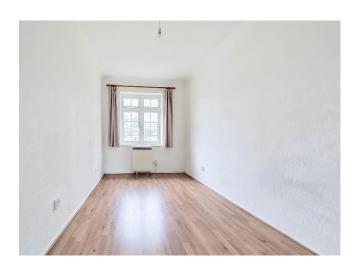

#### **Bedroom Two**

13' 4" x 7' 8" at widest ( 4.06m x 2.34m at widest ) Laminate flooring, double glazed window to front, electric heater.