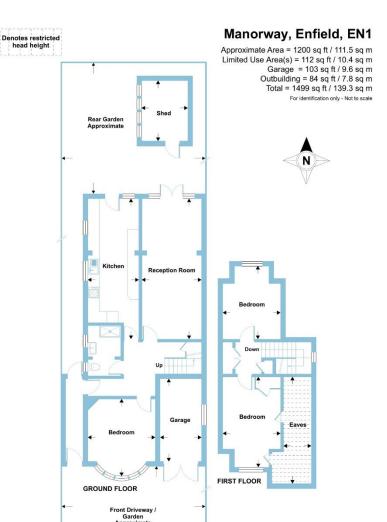

## **Spacious Entrance Hall**

L Shaped.

Fitted carpet, radiator, understairs storage cupboard.

## **Lounge / Dining Room**

25' x 10' 2" ( 7.62m x 3.10m )

Fitted carpet, two radiators, tiled fireplace, double glazed French windows to garden.

#### Kitchen

22' x 9' 1" ( 6.71m x 2.77m )

Comprehensively fitted in oak units, comprising base units with worktops, inset sink unit, inset gas hob unit with fume extractor hood over, built-in oven and grill, matching wall cabinets, washing machine and tumble dryer.

#### **Bedroom One**

13' 7" x 11' 7" ( 4.14m x 3.53m )

Fitted carpet, radiator, bay window.

### **Shower Room / WC**

The bathroom has been adapted for disabled/elderly access, with shower area, pedestal wash hand basin, low flush WC (white suite), half tiled walls.

## Landing

Fitted carpet, two storage cupboards, one airing cupboard housing hot water tank, access to loft.

#### **Bedroom Two**

15' 10" x 10' (4.83m x 3.05m)

Fitted carpet, radiator, bay window, built-in wardrobe cupboard, eaves cupboards.

#### **Bedroom Three**

12' 7" x 10' (3.84m x 3.05m)

Fitted carpet, radiator, bay window.

## Garage

Integral single garage approached via own front driveway with off-street parking.

## **Rear Garden**

Approximately 50' of rear garden, paved patio, laid to lawn, timber shed, side pedestrian access.

020 8363 3394

cor plan produced in accordance with RICS Property Measurement Standards incorpo ternational Property Measurement Standards (IPMS2 Residential). © nichecom 2024. roduced for Barnard Marcus. REF: 1077771