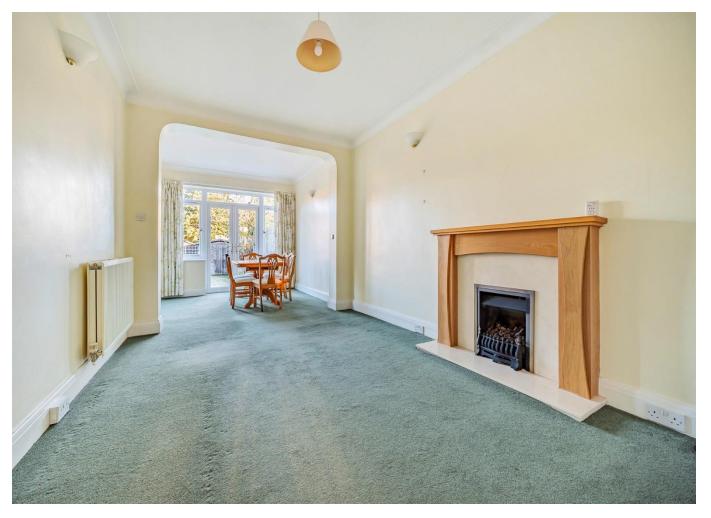

## **Lounge / Dining Room**

25' x 10' 2" ( 7.62m x 3.10m )

Fitted carpet, two radiators, tiled fireplace, double glazed French windows to garden.