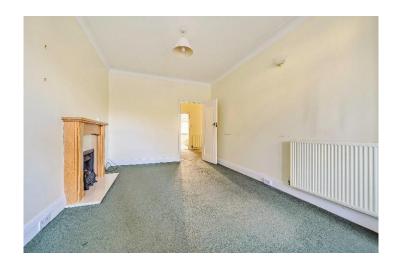

## **Lounge / Dining Room**

25' x 10' 2" ( 7.62m x 3.10m )

Fitted carpet, two radiators, tiled fireplace, double glazed French windows to garden.