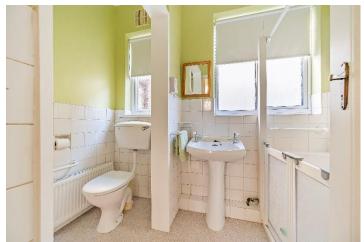

### **Shower Room / WC**

The bathroom has been adapted for disabled/elderly access, with shower area, pedestal wash hand basin, low flush WC (white suite), half tiled walls.