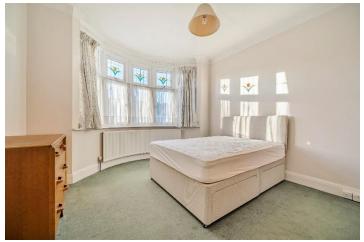

#### **Bedroom Two**

15' 10" x 10' (4.83m x 3.05m)

Fitted carpet, radiator, bay window, built-in wardrobe cupboard, eaves cupboards.