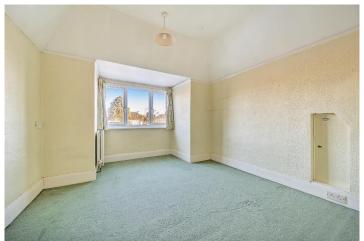

#### **Bedroom Three**

12' 7" x 10' (3.84m x 3.05m)

Fitted carpet, radiator, bay window.