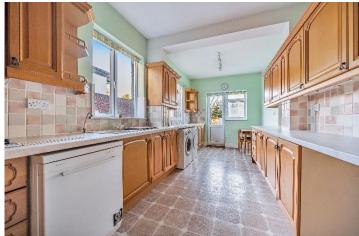

#### Kitchen

22' x 9' 1" ( 6.71m x 2.77m )

Comprehensively fitted in oak units, comprising base units with worktops, inset sink unit, inset gas hob unit with fume extractor hood over, built-in oven and grill, matching wall cabinets, washing machine and tumble dryer.