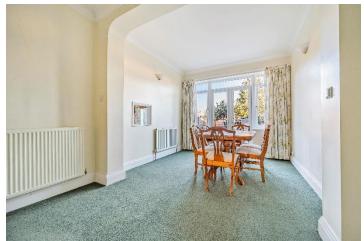

## **Lounge / Dining Room**

25' x 10' 2" ( 7.62m x 3.10m )

Fitted carpet, two radiators, tiled fireplace, double glazed French windows to garden.