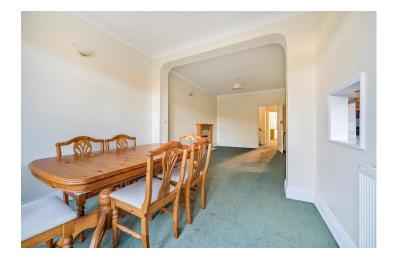

## **Lounge / Dining Room**

25' x 10' 2" ( 7.62m x 3.10m )

Fitted carpet, two radiators, tiled fireplace, double glazed French windows to garden.