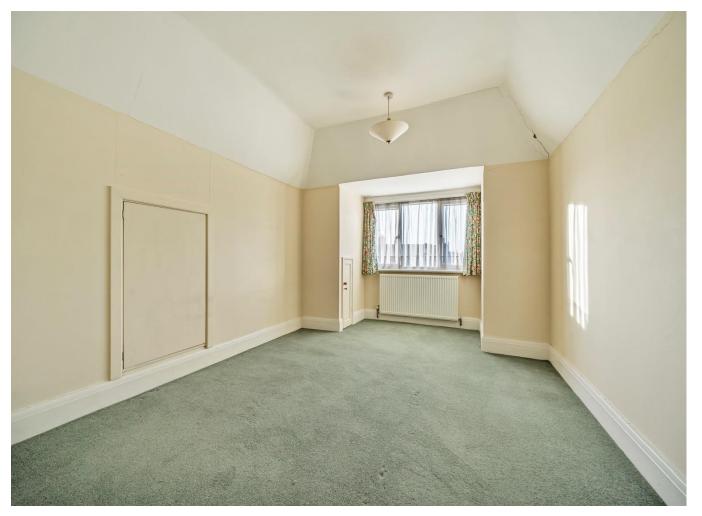

#### **Bedroom One**

13' 7" x 11' 7" ( 4.14m x 3.53m )

Fitted carpet, radiator, bay window.