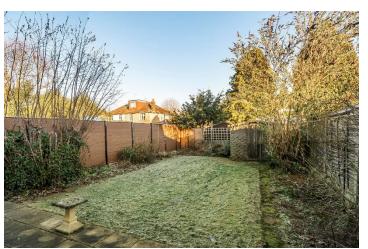

## **Rear Garden**

Approximately 50' of rear garden, paved patio, laid to lawn, timber shed, side pedestrian access.