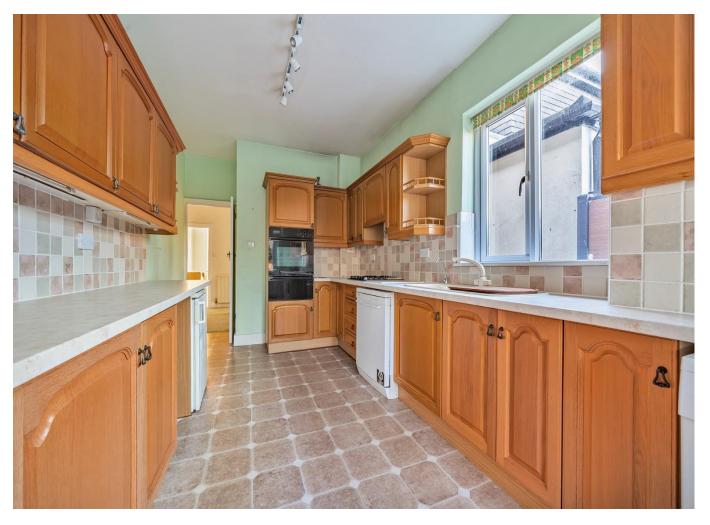

#### Kitchen

22' x 9' 1" ( 6.71m x 2.77m )

Comprehensively fitted in oak units, comprising base units with worktops, inset sink unit, inset gas hob unit with fume extractor hood over, built-in oven and grill, matching wall cabinets, washing machine and tumble dryer.