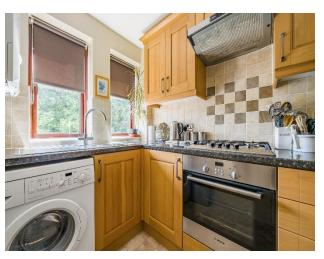

#### Kitchen

9' 2" x 6' 7" ( 2.79m x 2.01m )

Comprehensively fitted in attractive oak faced units comprising base units with worktops, inset stainless steel sink unit with integrated waste disposal, inset gas hob with fume extractor hood over, built-in oven, matching wall cabinets, plumbing for washing machine, wall mounted combination gas central heating boiler.