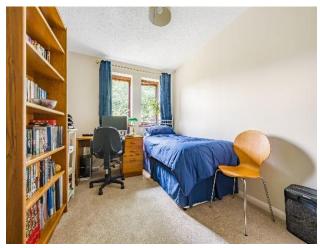

## **Bedroom One**

16' 4" x 12' (4.98m x 3.66m)

Fitted carpet, radiator, range of wall to wall wardrobe cupboards.

## **Bedroom Two**

13' 8" x 8' 7" ( 4.17m x 2.62m )

Fitted carpet, radiator, double wardrobe cupboards.