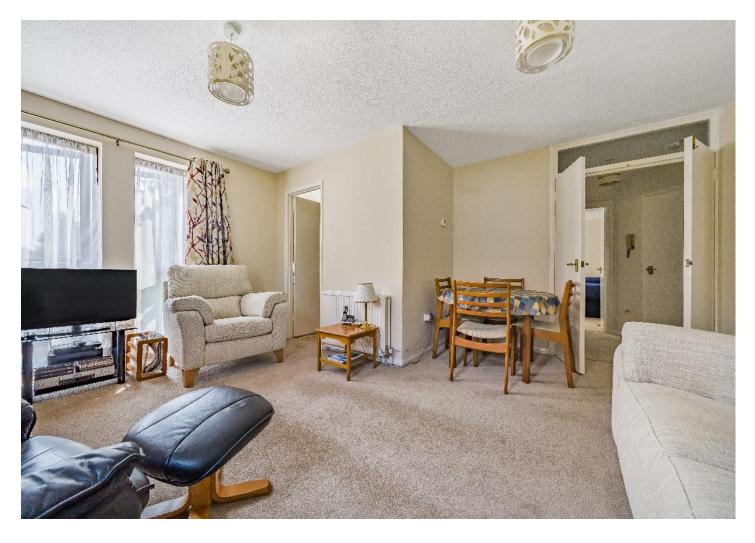

## Lounge

15' 7" x 14' 9" max ( 4.75m x 4.50m max) L shaped. Fitted carpet, radiator.

#### **Entrance Hall**

Fitted carpet, radiator, entryphone.