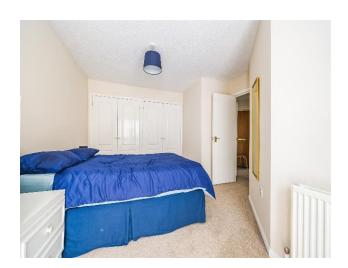

## **Bedroom One**

16' 4" x 12' (4.98m x 3.66m)

Fitted carpet, radiator, range of wall to wall wardrobe cupboards.

## **Bedroom Two**

13' 8" x 8' 7" ( 4.17m x 2.62m )

Fitted carpet, radiator, double wardrobe cupboards.