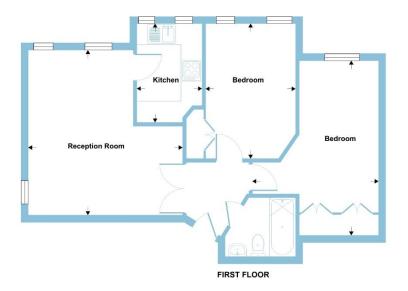

#### **Entrance Hall**

Fitted carpet, radiator, entryphone.

## Lounge

15' 7" x 14' 9" max ( 4.75m x 4.50m max) L shaped. Fitted carpet, radiator.

#### Kitchen

9' 2" x 6' 7" ( 2.79m x 2.01m )

Comprehensively fitted in attractive oak faced units comprising base units with worktops, inset stainless steel sink unit with integrated waste disposal, inset gas hob with fume extractor hood over, built-in oven, matching wall cabinets, plumbing for washing machine, wall mounted combination gas central heating boiler.

## **Bedroom One**

16' 4" x 12' (4.98m x 3.66m)

Fitted carpet, radiator, range of wall to wall wardrobe cupboards.

## **Bedroom Two**

13' 8" x 8' 7" ( 4.17m x 2.62m )

Fitted carpet, radiator, double wardrobe cupboards.

# **Bathroom / WC**

Panelled bath, separate shower control, shower screen, pedestal wash hand basin, low flush WC (white suite), vinyl floor, heated towel rail, part fully tiled walls.

## Uplands Park Road, Enfield, EN2

Approximate Area = 590 sq ft / 54.8 sq m

For identification only - Not to scale

020 8363 3394

info@barnfields.com

1a Windmill Hill, Enfield, Middlesex, EN2 6SE

barnfields.co.uk