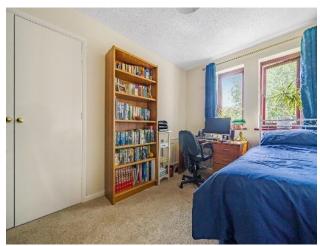

## **Bedroom One**

16' 4" x 12' (4.98m x 3.66m)

Fitted carpet, radiator, range of wall to wall wardrobe cupboards.

## **Bedroom Two**

13' 8" x 8' 7" ( 4.17m x 2.62m )

Fitted carpet, radiator, double wardrobe cupboards.