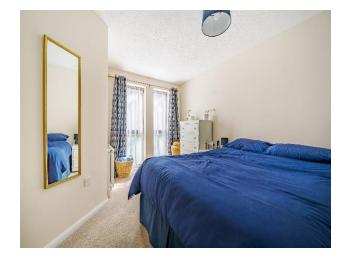

## **Bedroom One**

16' 4" x 12' (4.98m x 3.66m)

Fitted carpet, radiator, range of wall to wall wardrobe cupboards.

## **Bedroom Two**

13' 8" x 8' 7" ( 4.17m x 2.62m )

Fitted carpet, radiator, double wardrobe cupboards.