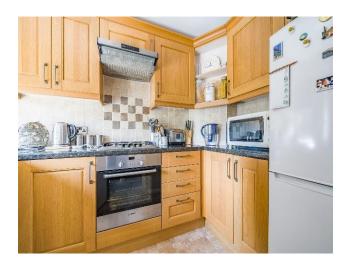

#### Kitchen

9' 2" x 6' 7" ( 2.79m x 2.01m )

Comprehensively fitted in attractive oak faced units comprising base units with worktops, inset stainless steel sink unit with integrated waste disposal, inset gas hob with fume extractor hood over, built-in oven, matching wall cabinets, plumbing for washing machine, wall mounted combination gas central heating boiler.