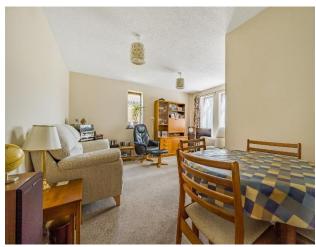

## Lounge

15' 7" x 14' 9" max ( 4.75m x 4.50m max) L shaped. Fitted carpet, radiator.