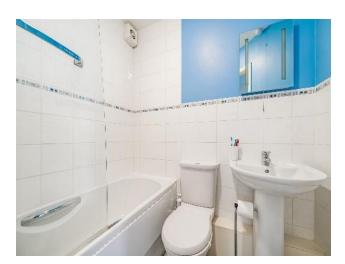

# **Bathroom / WC**

Panelled bath, separate shower control, shower screen, pedestal wash hand basin, low flush WC (white suite), vinyl floor, heated towel rail, part fully tiled walls.