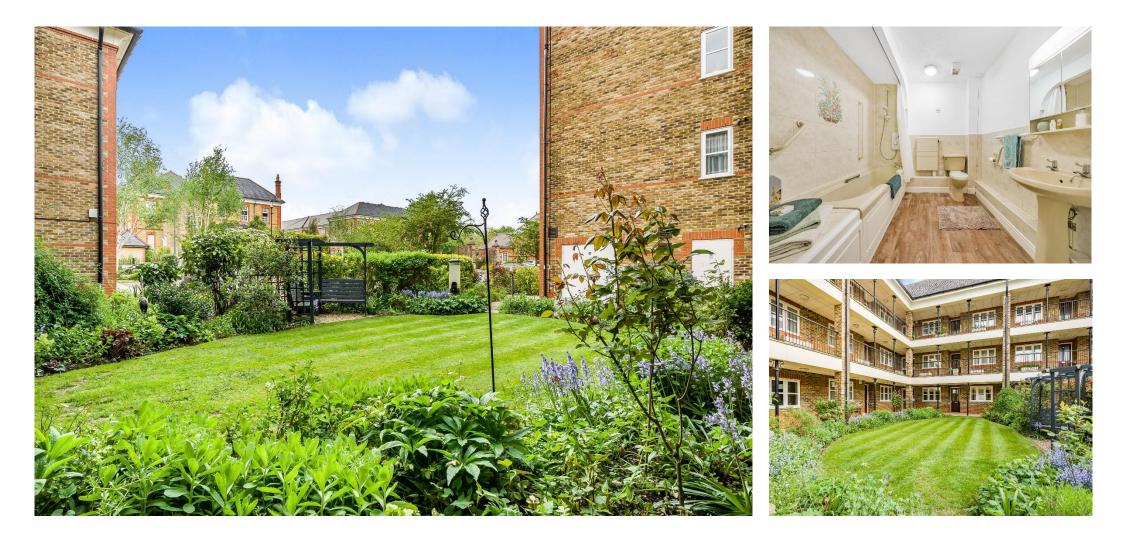

### Outside

Substantial communal gardens surround the block. There are security gates with entryphone systems and secured parking facilities available within the grounds.