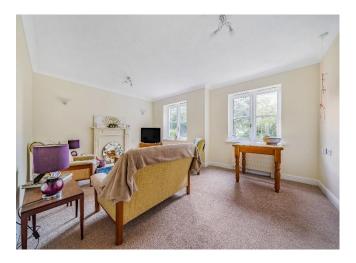

#### Lounge / Dining Room

16' 3" x 12' 6" ( 4.95m x 3.81m ) Fitted carpet, radiator, fireplace with mantel, views over communal garden.