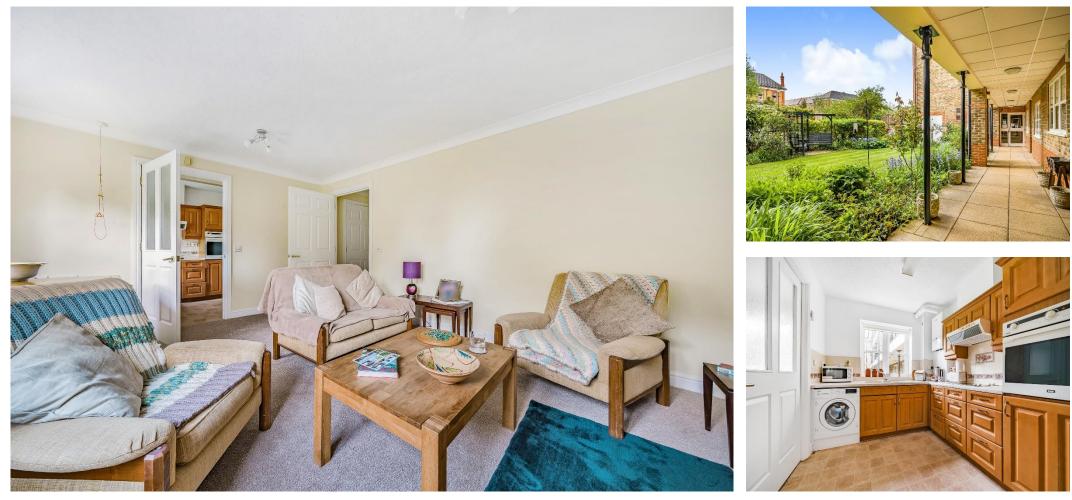

#### Lounge / Dining Room

16' 3" x 12' 6" ( 4.95m x 3.81m ) Fitted carpet, radiator, fireplace with mantel, views over communal garden.

#### Kitchen

10' 7" x 8' 1" ( 3.23m x 2.46m )

Comprehensively fitted comprising base units with worktops, inset one and half bowl sink unit, inset ceramic hob with fume extractor hood over, built-in oven, integrated fridge-freezer, plumbing for washing machine, wall mounted combination gas central heating boiler.

### Outside

Substantial communal gardens surround the block. There are security gates with entryphone systems and secured parking facilities available within the grounds.