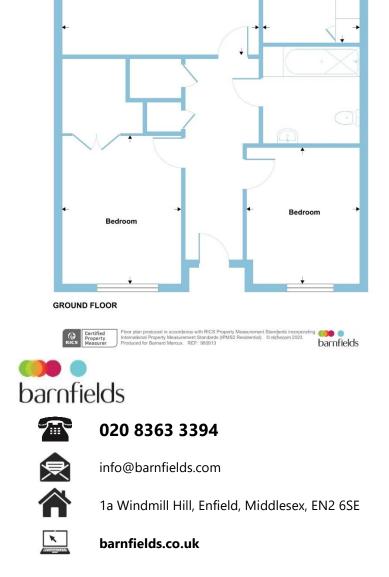

#### Newsholme Drive, London, N21

Approximate Area = 743 sq ft / 69 sq m For identification only - Not to scale

Kitcher

#### Lounge / Dining Room

16' 3" x 12' 6" ( 4.95m x 3.81m ) Fitted carpet, radiator, fireplace with mantel, views over communal garden.

#### Kitchen

10' 7" x 8' 1" ( 3.23m x 2.46m )

Comprehensively fitted comprising base units with worktops, inset one and half bowl sink unit, inset ceramic hob with fume extractor hood over, built-in oven, integrated fridge-freezer, plumbing for washing machine, wall mounted combination gas central heating boiler.

#### **Bedroom One**

12' 4" x 10' (3.76m x 3.05m) Fitted carpet, radiator, double doors to walk-in dressing room.

#### **Bedroom Two**

11' 5" x 9' 3" ( 3.48m x 2.82m ) Fitted carpet, radiator.

### **Bathroom / Shower Room**

Panelled bath with separate shower control, shower curtain and rail, low flush WC, pedestal wash hand basin, vinyl floor, radiator, part tiled walls.