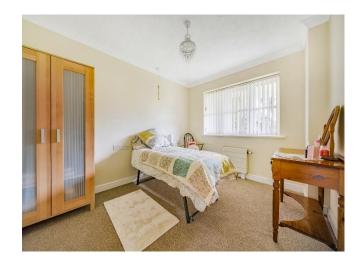

#### **Bedroom One**

12' 4" x 10' (3.76m x 3.05m) Fitted carpet, radiator, double doors to walk-in dressing room.

#### **Bedroom Two**

11' 5" x 9' 3" ( 3.48m x 2.82m ) Fitted carpet, radiator.