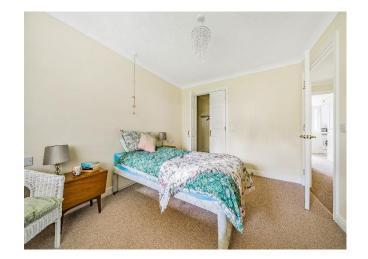

#### **Bedroom One**

12' 4" x 10' (3.76m x 3.05m) Fitted carpet, radiator, double doors to walk-in dressing room.

#### **Bedroom Two**

11' 5" x 9' 3" ( 3.48m x 2.82m ) Fitted carpet, radiator.