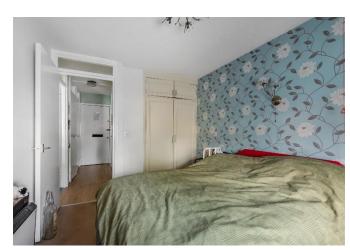

#### **Bedroom**

12' x 8' 10" ( 3.66m x 2.69m )

Fitted carpet, double glazed window to front, built-in wardrobes, electric storage heater.