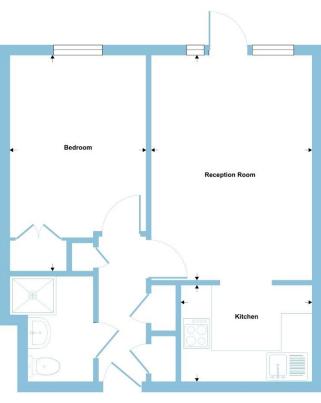

#### Lounge

14' 8" x 10' 5" ( 4.47m x 3.17m )

Fitted carpet, double glazed window and door opening to communal front garden, electric storage heater, open to:-

#### Kitchen

6' 6" x 6' 7" ( 1.98m x 2.01m )

Range of fitted wall and base units with toning worktops, built-in oven, electric hob, tiled splashbacks, space for fridge/freezer, stainless steel sink and drainer, vinyl flooring.

#### **Bedroom**

12' x 8' 10" ( 3.66m x 2.69m )

Fitted carpet, double glazed window to front, built-in wardrobes, electric storage heater.

#### Bycullah Road, Enfield, EN2

Approximate Area = 409 sq ft / 38 sq m

**GROUND FLOOR** 

Floor plan produced in accordance with RICS Property Measurement Standards incon International Property Measurement Standards (IPMS2 Residential). © nichecom 202 Produced for Bangard Marcus. EEE: 39390.