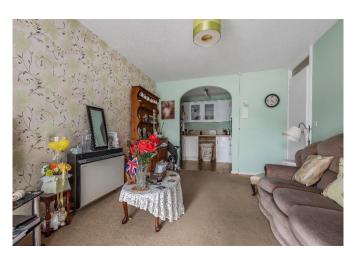

#### Lounge

14' 8" x 10' 5" ( 4.47m x 3.17m )

Fitted carpet, double glazed window and door opening to communal front garden, electric storage heater, open to:-

#### Kitchen

6' 6" x 6' 7" ( 1.98m x 2.01m )

Range of fitted wall and base units with toning worktops, built-in oven, electric hob, tiled splashbacks, space for fridge/freezer, stainless steel sink and drainer, vinyl flooring.