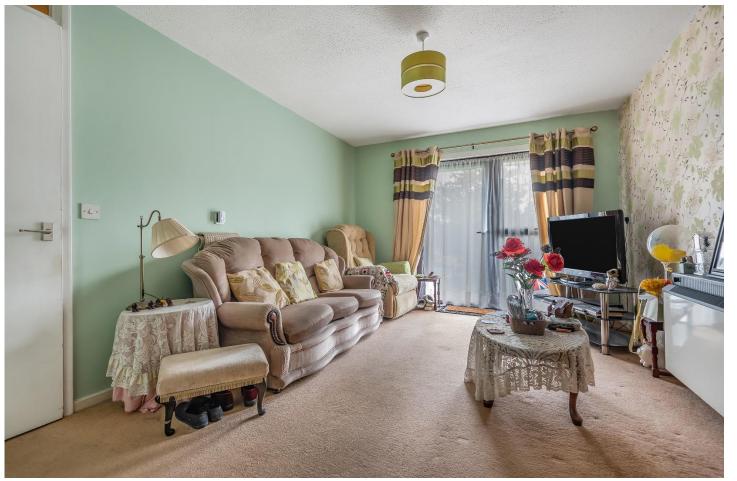

#### Lounge

14' 8" x 10' 5" ( 4.47m x 3.17m )

Fitted carpet, double glazed window and door opening to communal front garden, electric storage heater, open to:-