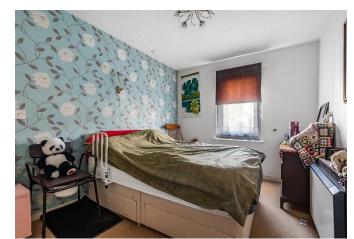

#### **Bedroom**

12' x 8' 10" ( 3.66m x 2.69m )

Fitted carpet, double glazed window to front, built-in wardrobes, electric storage heater.