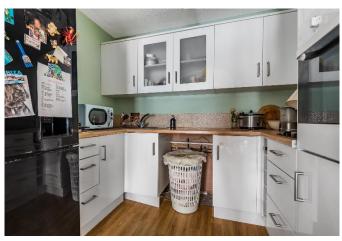

#### Kitchen

6' 6" x 6' 7" ( 1.98m x 2.01m )

Range of fitted wall and base units with toning worktops, built-in oven, electric hob, tiled splashbacks, space for fridge/freezer, stainless steel sink and drainer, vinyl flooring.