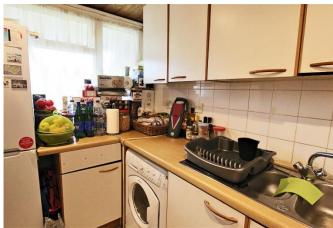

#### Kitchen

9' 9" x 5' 10" ( 2.97m x 1.78m )

Fitted wall and base units, toning worksurfaces, stainless steel sink and drainer, plumbing for washing machine, space for oven and fridge/freezer, tiled splashbacks, double glazed windows to rear, tiled floor, wall mounted hot water tank.