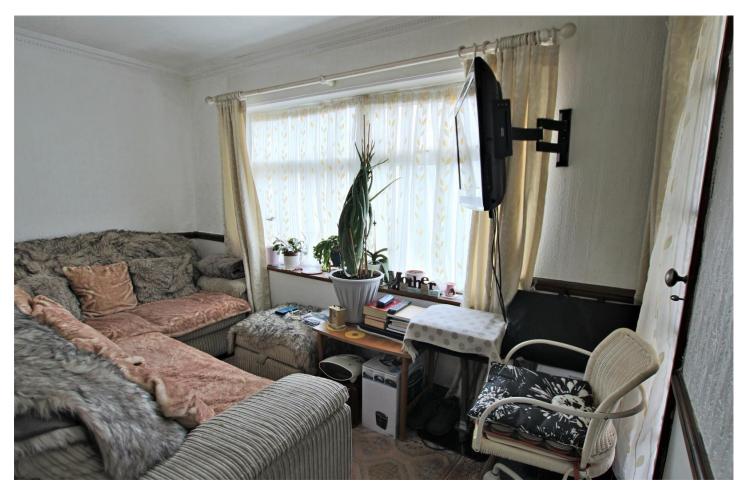

#### Lounge

12' 10" x 11' 9" at widest ( 3.91m x 3.58m at widest )
An L shaped lounge with double glazed windows to rear, double glazed door to balcony, fitted carpet.