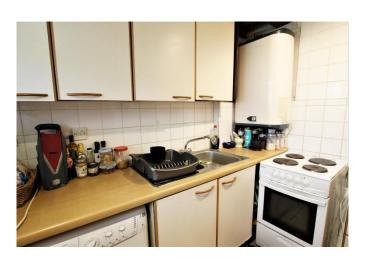

#### Kitchen

9' 9" x 5' 10" ( 2.97m x 1.78m )

Fitted wall and base units, toning worksurfaces, stainless steel sink and drainer, plumbing for washing machine, space for oven and fridge/freezer, tiled splashbacks, double glazed windows to rear, tiled floor, wall mounted hot water tank.