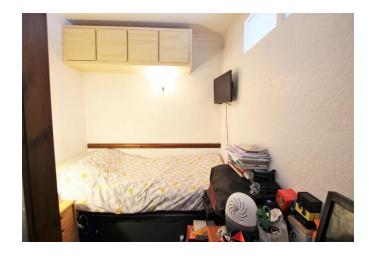

## **Sleeping Area Two**

8'  $\times$  6' 5" (2.44m  $\times$  1.96m) Fitted carpet, high level internal windows.