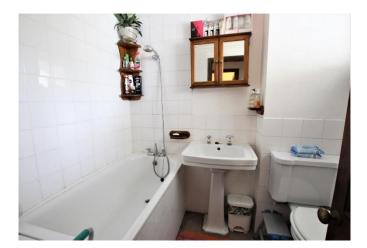

#### **Bathroom**

Panelled bath with shower over, pedestal wash hand basin, low level WC, fitted carpet, double glazed window to front.