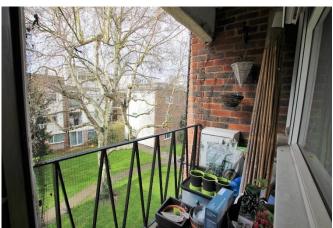

#### Lounge

12' 10" x 11' 9" at widest ( 3.91m x 3.58m at widest )
An L shaped lounge with double glazed windows to rear, double glazed door to balcony, fitted carpet.

#### **Communal Gardens**

Pleasant communal gardens surround the block.