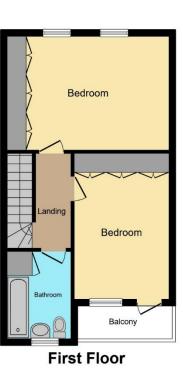

#### **First Floor**

## Landing

Fitted carpet skylight to ceiling.

#### **Bedroom One**

14' 8" x 11' 4" ( 4.47m x 3.45m )

Fitted carpet, run of built-in wardrobes, radiator, two double glazed windows to rear, spotlights.

#### **Bedroom Two**

15' 9" x 9' 6" ( 4.80m x 2.90m )

Fitted carpet, solid wood double glazed door and windows to balcony area, spotlights.

## **Bathroom**

Pedestal wash hand basin, WC with concealed cistern, panelled bath with shower over and glass screen, fully tiled walls and floor, chrome heated towel rail, spotlights, built-in storage cupboard, double glazed window to front.