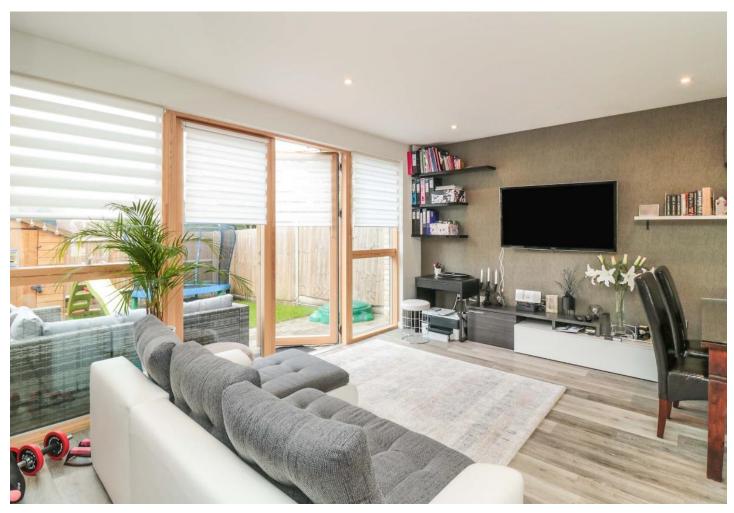

## **Open Plan Lounge / Diner**

29' 8" x 13' 3" ( 9.04m x 4.04m )

## **Lounge Area**

Large solid wood double glazed doors to garden, grey laminate flooring, radiator, large understairs storage cupboard, spotlights, radiator.