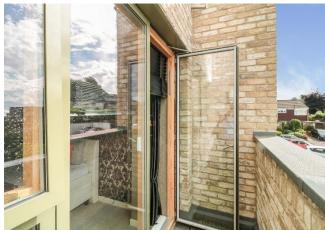

#### **Bedroom Two**

15' 9" x 9' 6" ( 4.80m x 2.90m )

Fitted carpet, solid wood double glazed door and windows to balcony area, spotlights.