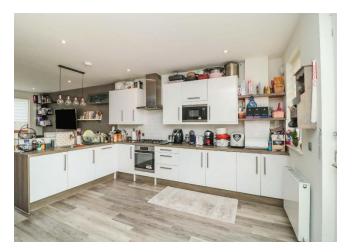

#### Kitchen Area

Range of white fitted wall and base units with toning worksurfaces, stainless steel sink, stainless steel gas hob with extractor hood above and built-in oven beneath, built-in stainless steel, microwave, integrated fridge, freezer, washing machine and dishwasher, tiled splashbacks, grey laminate flooring, spotlights, radiator.