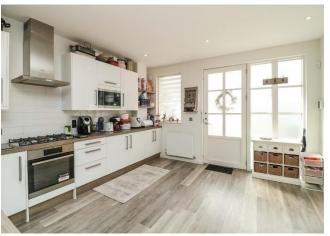

#### Kitchen Area

Range of white fitted wall and base units with toning worksurfaces, stainless steel sink, stainless steel gas hob with extractor hood above and built-in oven beneath, built-in stainless steel, microwave, integrated fridge, freezer, washing machine and dishwasher, tiled splashbacks, grey laminate flooring, spotlights, radiator.

## **Lounge Area**

Large solid wood double glazed doors to garden, grey laminate flooring, radiator, large understairs storage cupboard, spotlights, radiator.