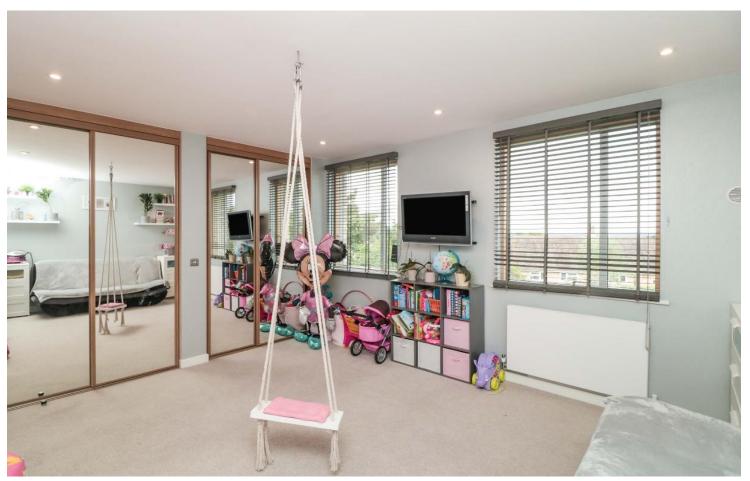

#### **Bedroom Two**

15' 9" x 9' 6" ( 4.80m x 2.90m )

Fitted carpet, solid wood double glazed door and windows to balcony area, spotlights.