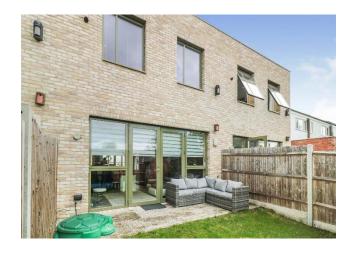

## **Rear Garden**

Patio area to front rest laid to lawn, garden shed.

## **Front Garden**

Enclosed front garden with lawn and central pathway.