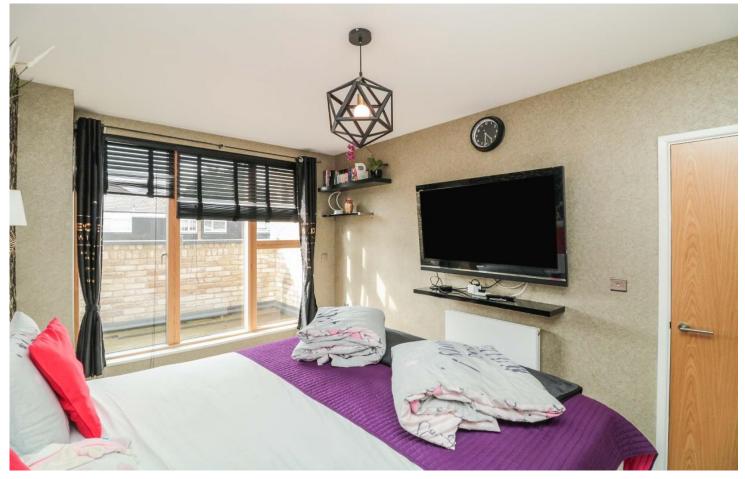

#### **Bedroom One**

14' 8" x 11' 4" ( 4.47m x 3.45m )

Fitted carpet, run of built-in wardrobes, radiator, two double glazed windows to rear, spotlights.

#### **Bedroom Two**

15' 9" x 9' 6" ( 4.80m x 2.90m )

Fitted carpet, solid wood double glazed door and windows to balcony area, spotlights.