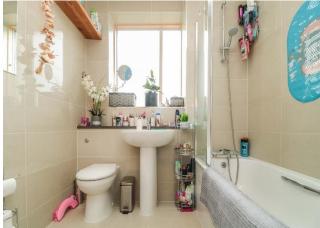

## **Bathroom**

Pedestal wash hand basin, WC with concealed cistern, panelled bath with shower over and glass screen, fully tiled walls and floor, chrome heated towel rail, spotlights, built-in storage cupboard, double glazed window to front.