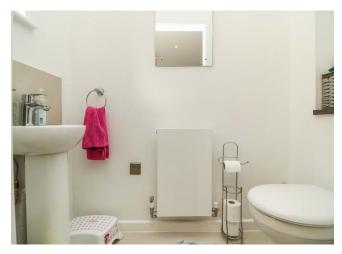

#### **Guest WC**

Low level WC, pedestal wash hand basin, tiled flooring, double glazed window to front, radiator.