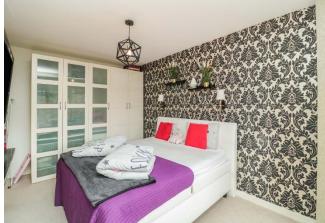

#### **Bedroom One**

14' 8" x 11' 4" ( 4.47m x 3.45m )

Fitted carpet, run of built-in wardrobes, radiator, two double glazed windows to rear, spotlights.