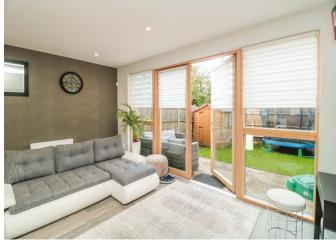

## **Open Plan Lounge / Diner**

29' 8" x 13' 3" ( 9.04m x 4.04m )

## **Lounge Area**

Large solid wood double glazed doors to garden, grey laminate flooring, radiator, large understairs storage cupboard, spotlights, radiator.