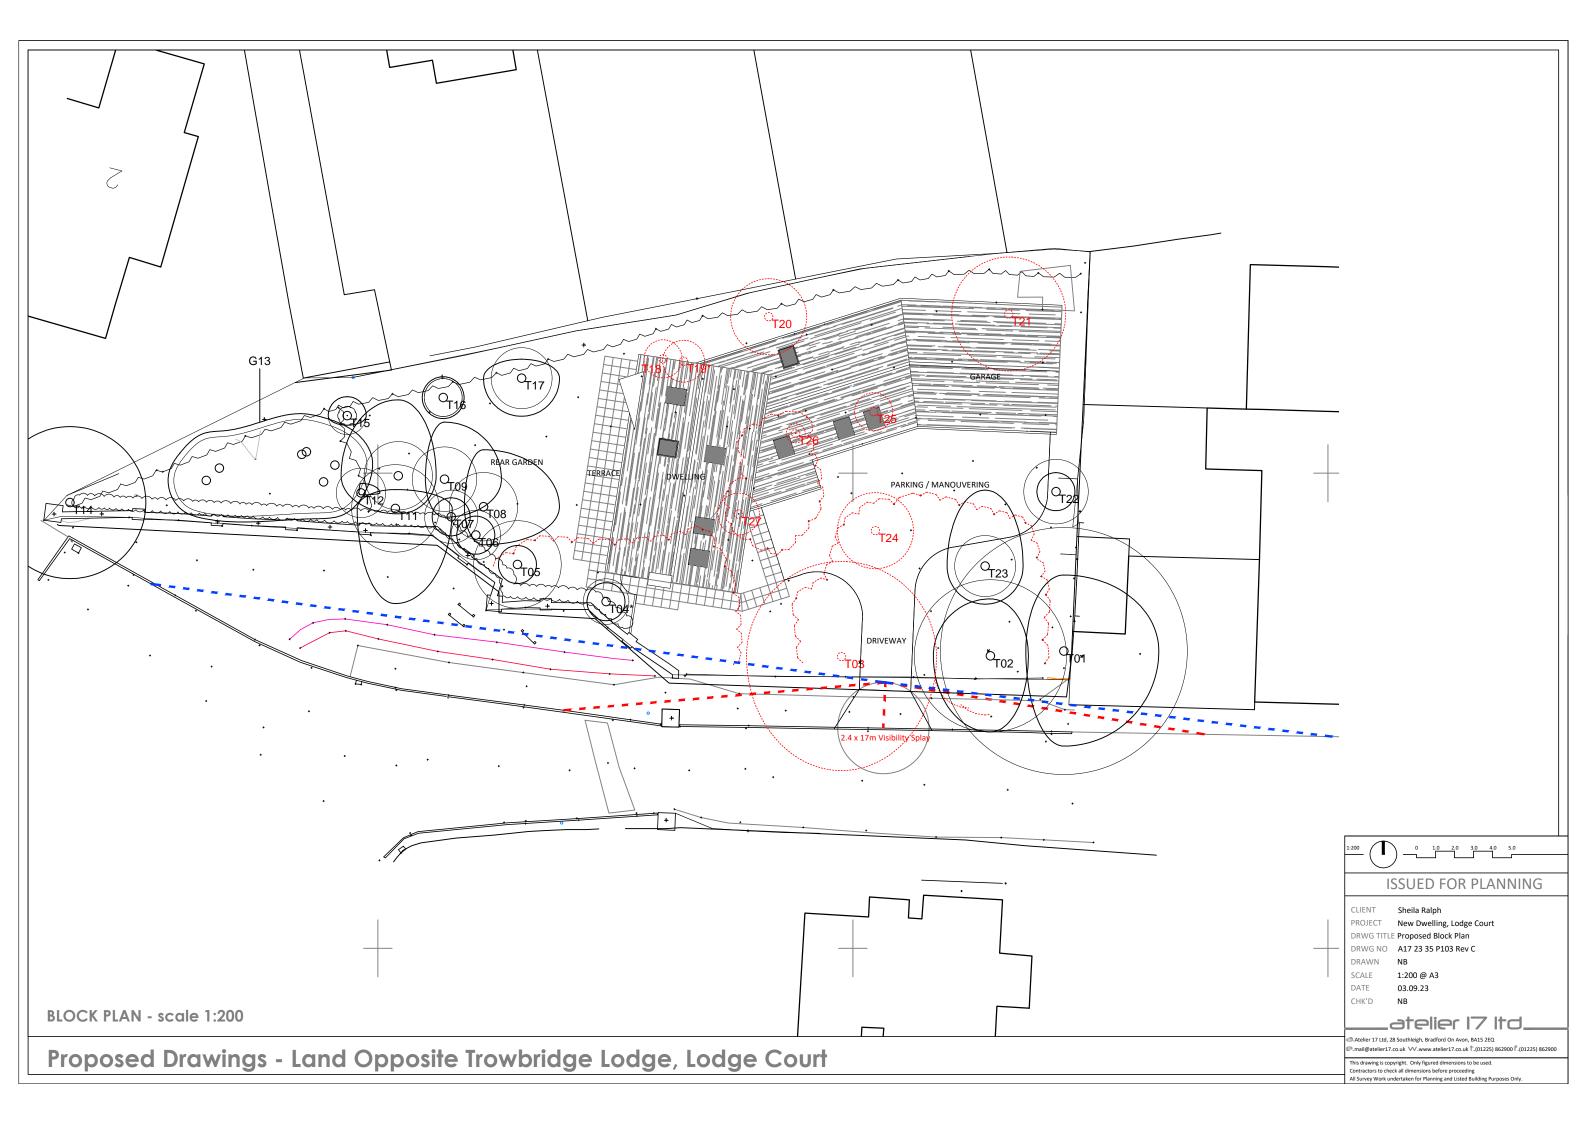

WEST ELEVATION- scale 1:100

Proposed Drawings - Land Opposite Trowbridge Lodge, Lodge Court

Brick (weinerbaerger Marziale) with feature matching brick bading
 Untreated larch cladding

Fibre cememnt smooth slate
 Black membrane

5. Dark grey frames



## ISSUED FOR PLANNING

PROJECT New Dwelling, Lodge Court

1:100 @ A3











**EXISTING PROPOSED** 

## ISSUED FOR PLANNING

PROJECT New Dwelling, CLodge ourt

DRWG TITLE Location Plan (Existing and Proposed)

DRWG NO A17 23 35 P101

SCALE 1:1250 @ A3 DATE 03.09.23

CHK'D

Atelier 17 Ltd, 28 Southleigh, Bradford On Avon, BA15 2EQ
€.nigel.a.w.bedford@gmail.com ∨V.www.atelier17.co.uk ↑.(01225) 862900

This drawing is copyright. Only figured dimensions to be used.

Contractors to check all dimensions before proceeding

All Survey Work undertaken for Planning and Listed Building Purposes (

**LOCATION PLAN - scale 1:1250** 

Existing Drawings - Land Opposite Trowbridge Lodge, Lodge Court