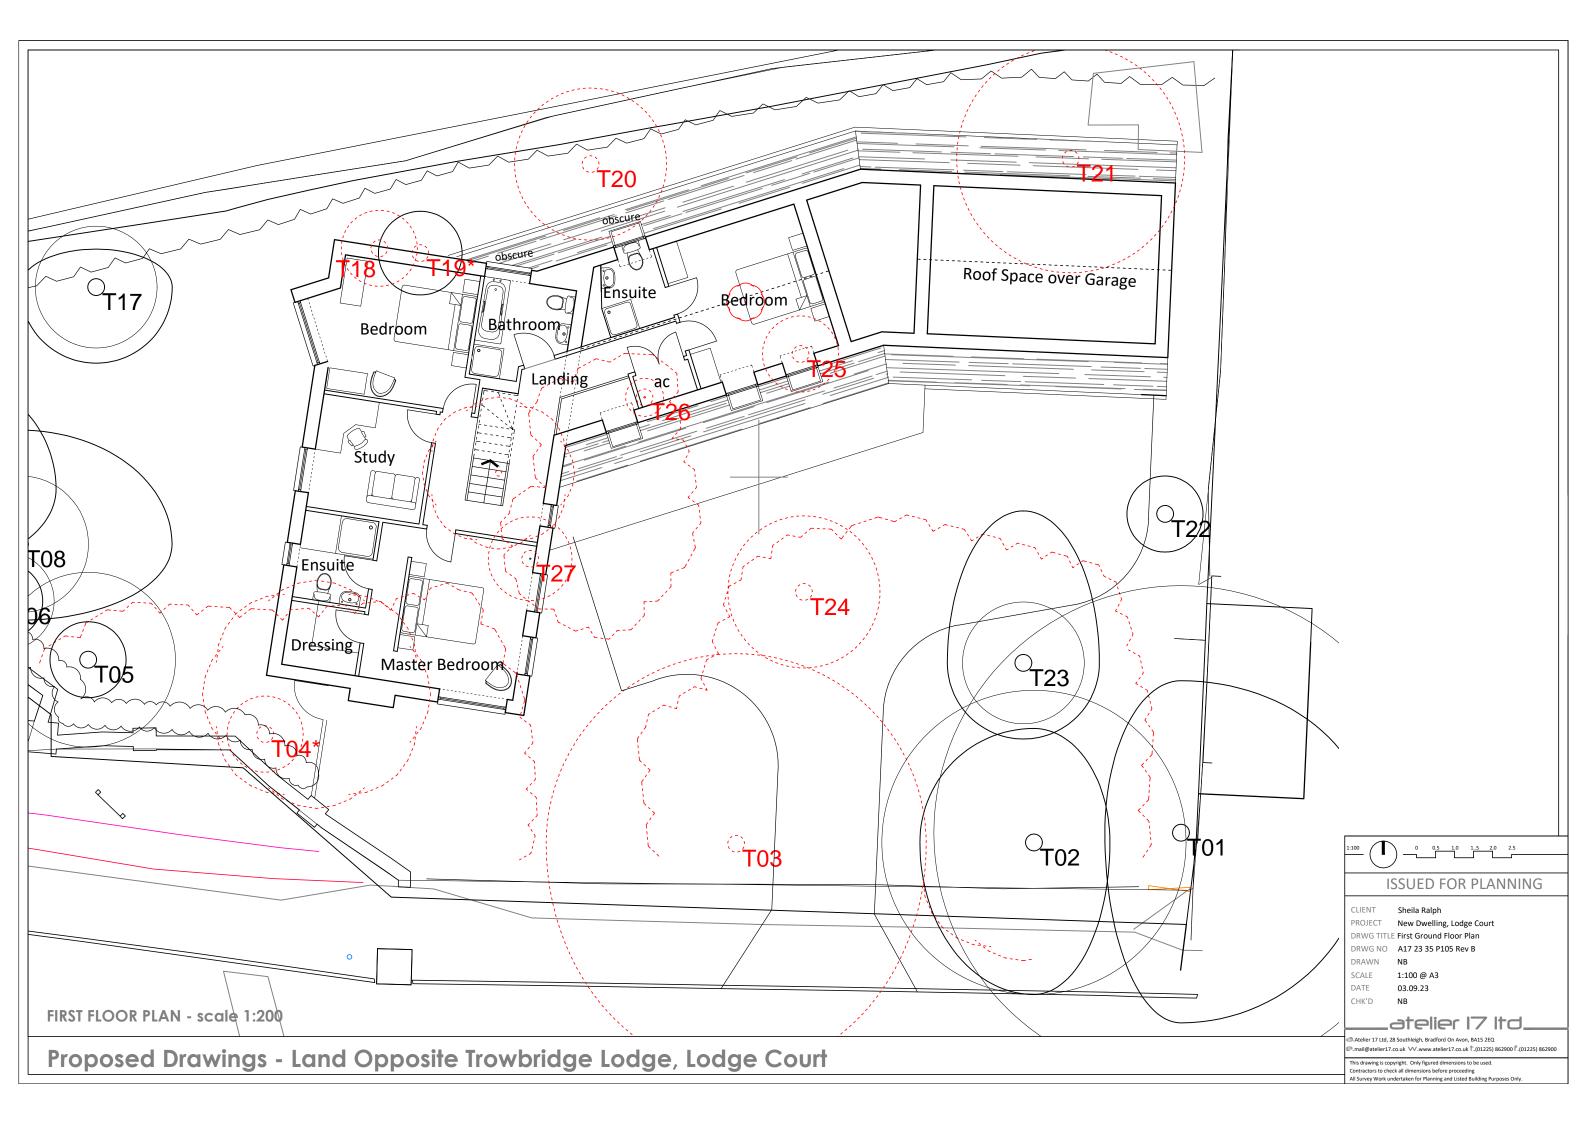

WEST ELEVATION- scale 1:100

Proposed Drawings - Land Opposite Trowbridge Lodge, Lodge Court

Brick (weinerbaerger Marziale) with feature matching brick bading
 Untreated larch cladding

Fibre cememnt smooth slate
 Black membrane

5. Dark grey frames



## ISSUED FOR PLANNING

PROJECT New Dwelling, Lodge Court

1:100 @ A3











**EXISTING PROPOSED** 

## ISSUED FOR PLANNING

PROJECT New Dwelling, CLodge ourt

DRWG TITLE Location Plan (Existing and Proposed)

DRWG NO A17 23 35 P101

SCALE 1:1250 @ A3 DATE 03.09.23

CHK'D

Atelier 17 Ltd, 28 Southleigh, Bradford On Avon, BA15 2EQ
€.nigel.a.w.bedford@gmail.com ∨V.www.atelier17.co.uk ↑.(01225) 862900

This drawing is copyright. Only figured dimensions to be used.

Contractors to check all dimensions before proceeding

All Survey Work undertaken for Planning and Listed Building Purposes (

**LOCATION PLAN - scale 1:1250** 

Existing Drawings - Land Opposite Trowbridge Lodge, Lodge Court