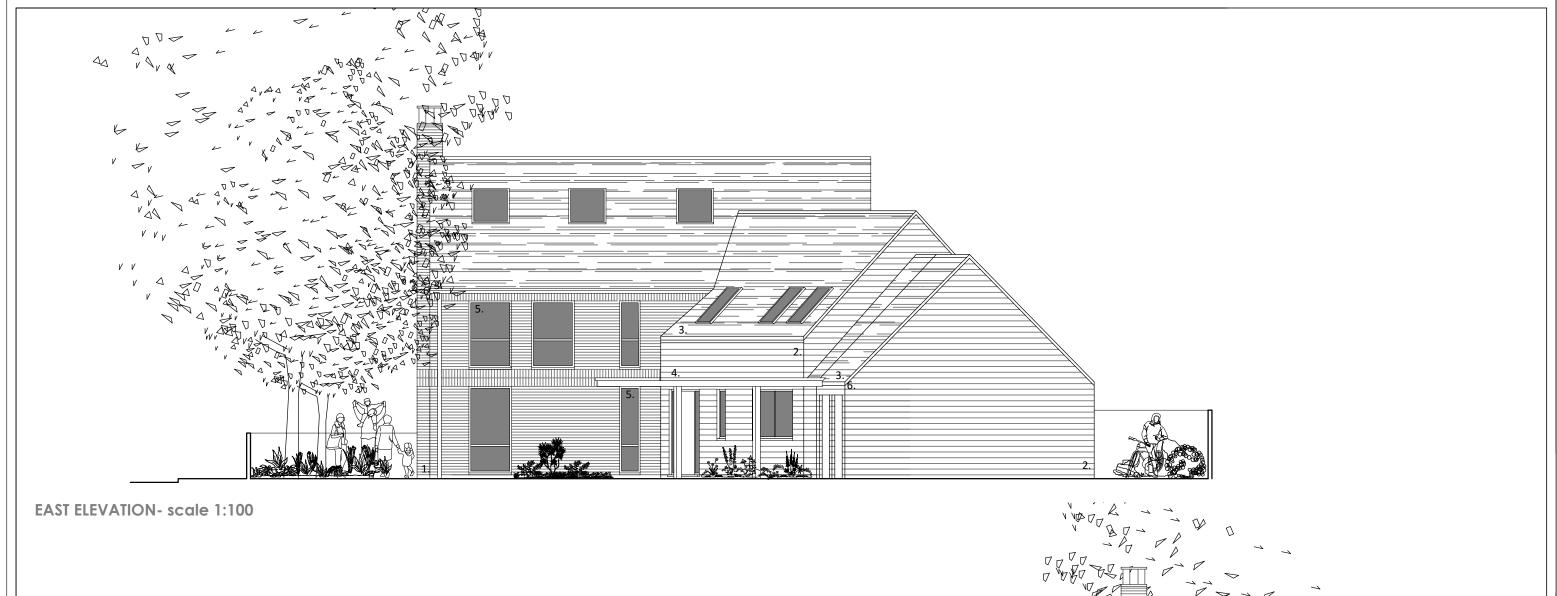

WEST ELEVATION- scale 1:100

Proposed Drawings - Land Opposite Trowbridge Lodge, Lodge Court

Brick (weinerbaerger Marziale) with feature matching brick bading
 Untreated larch cladding

Fibre cememnt smooth slate
 Black membrane

5. Dark grey frames