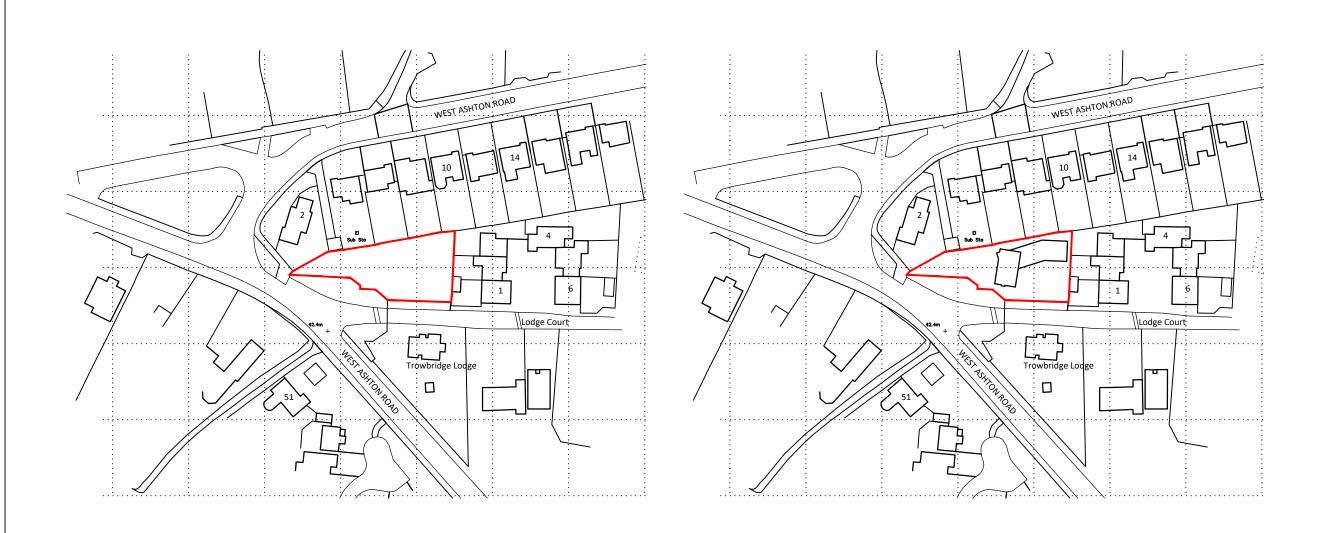

## ISSUED FOR PLANNING

PROJECT New Dwelling, Lodge Court

1:100 @ A3

**EXISTING PROPOSED** 

## ISSUED FOR PLANNING

PROJECT New Dwelling, CLodge ourt

DRWG TITLE Location Plan (Existing and Proposed)

DRWG NO A17 23 35 P101

SCALE 1:1250 @ A3 DATE 03.09.23

CHK'D

Atelier 17 Ltd, 28 Southleigh, Bradford On Avon, BA15 2EQ
€.nigel.a.w.bedford@gmail.com ∨V.www.atelier17.co.uk ↑.(01225) 862900

This drawing is copyright. Only figured dimensions to be used.

Contractors to check all dimensions before proceeding

All Survey Work undertaken for Planning and Listed Building Purposes (

**LOCATION PLAN - scale 1:1250** 