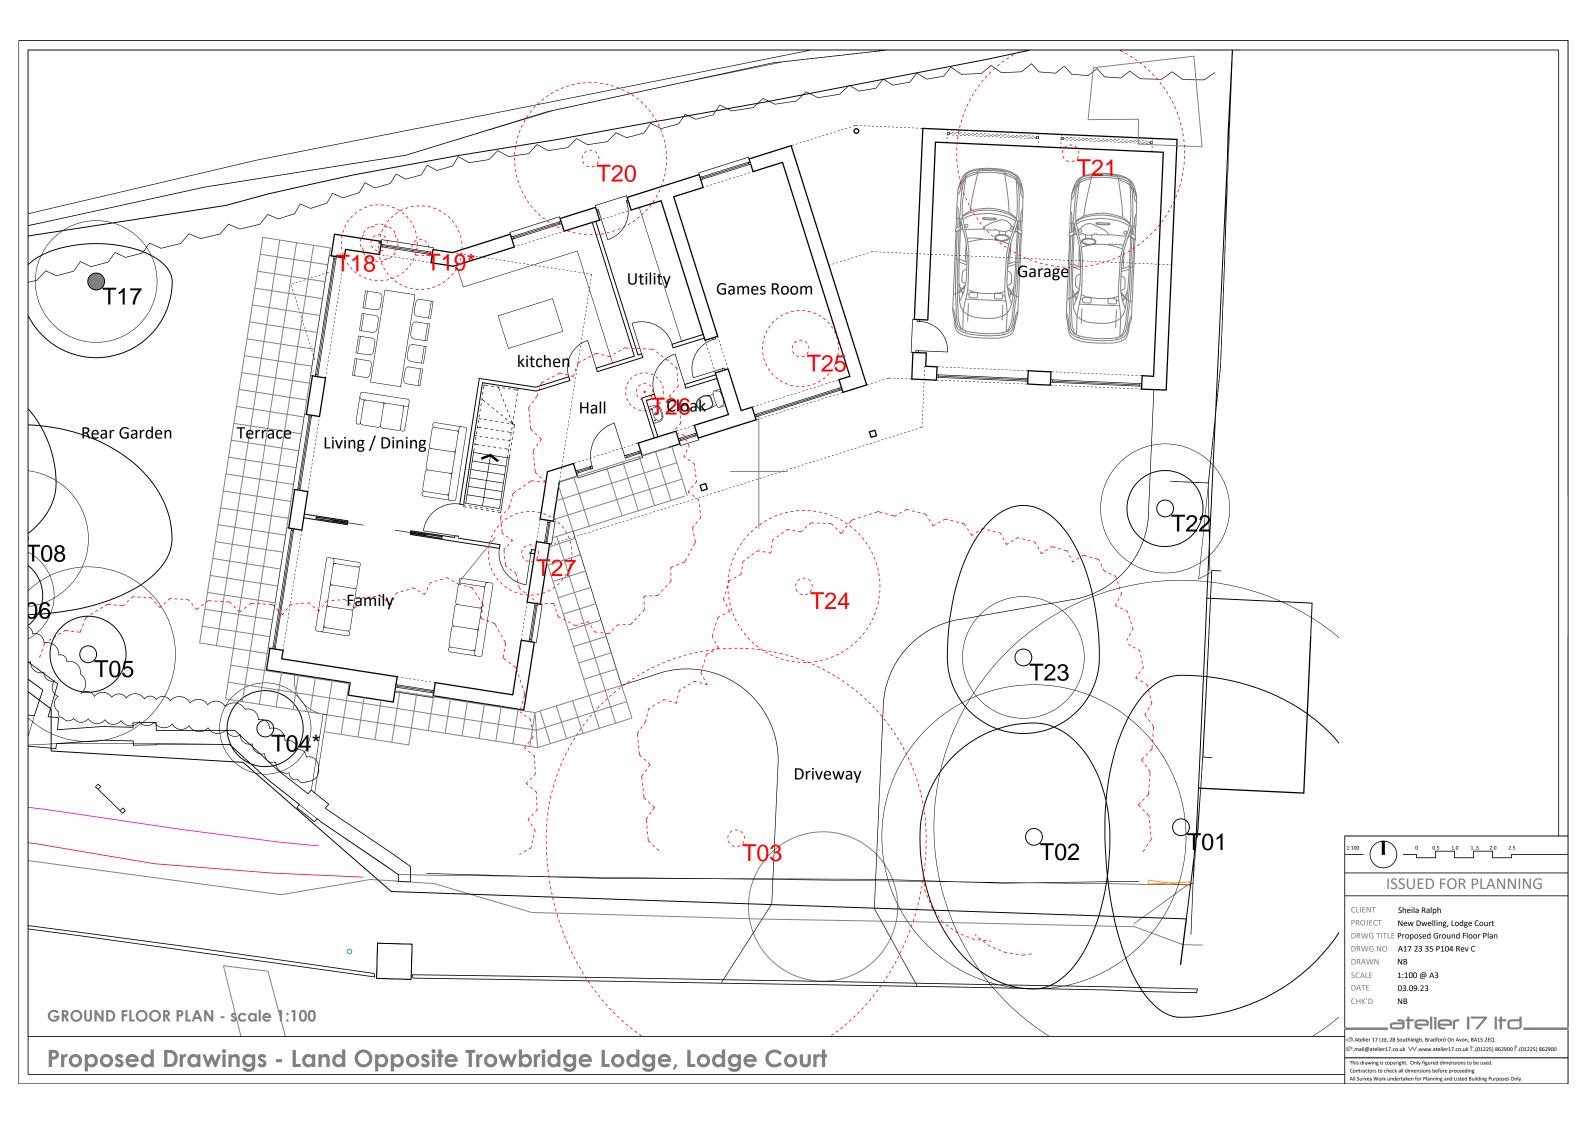

WEST ELEVATION- scale 1:100

Proposed Drawings - Land Opposite Trowbridge Lodge, Lodge Court

Brick (weinerbaerger Marziale) with feature matching brick bading
 Untreated larch cladding

Fibre cememnt smooth slate
 Black membrane

5. Dark grey frames



## ISSUED FOR PLANNING

PROJECT New Dwelling, Lodge Court

1:100 @ A3











**EXISTING PROPOSED** 

## ISSUED FOR PLANNING

PROJECT New Dwelling, CLodge ourt

DRWG TITLE Location Plan (Existing and Proposed)

DRWG NO A17 23 35 P101

SCALE 1:1250 @ A3 DATE 03.09.23

CHK'D

Atelier 17 Ltd, 28 Southleigh, Bradford On Avon, BA15 2EQ
€.nigel.a.w.bedford@gmail.com ∨V.www.atelier17.co.uk ↑.(01225) 862900

This drawing is copyright. Only figured dimensions to be used.

Contractors to check all dimensions before proceeding

All Survey Work undertaken for Planning and Listed Building Purposes (

**LOCATION PLAN - scale 1:1250** 

Existing Drawings - Land Opposite Trowbridge Lodge, Lodge Court