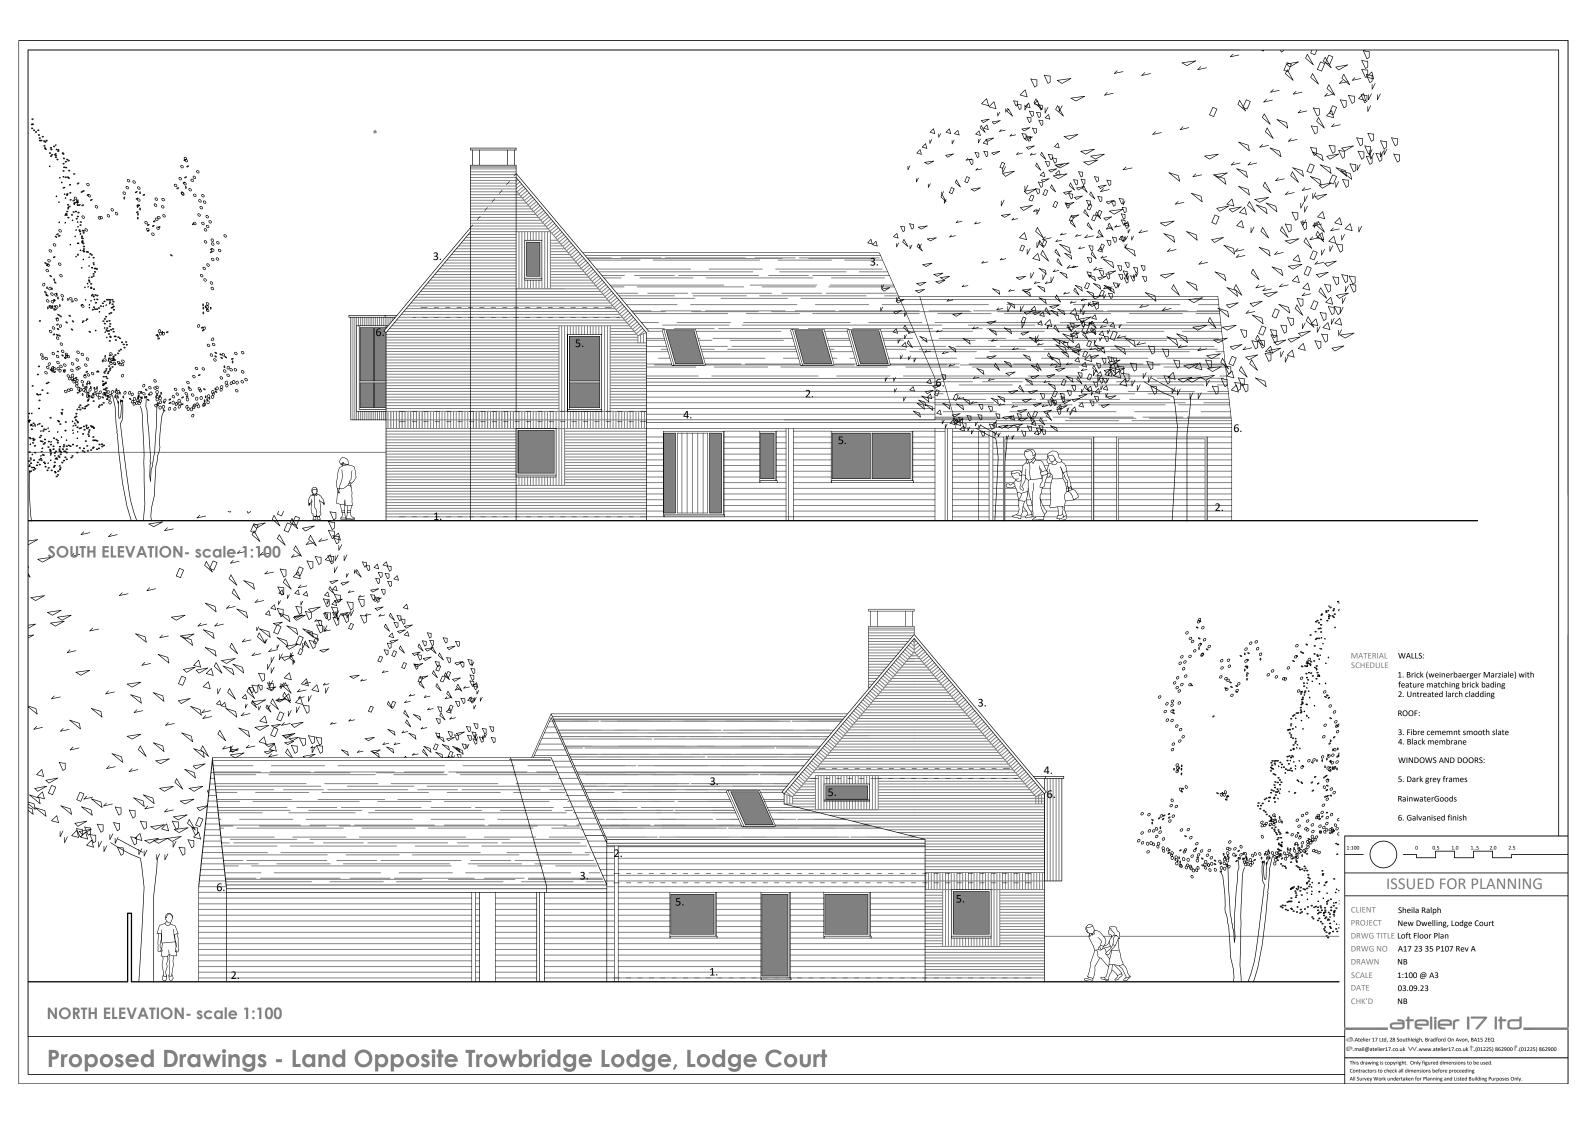

WEST ELEVATION- scale 1:100

Proposed Drawings - Land Opposite Trowbridge Lodge, Lodge Court

Brick (weinerbaerger Marziale) with feature matching brick bading
 Untreated larch cladding

Fibre cememnt smooth slate
 Black membrane

5. Dark grey frames