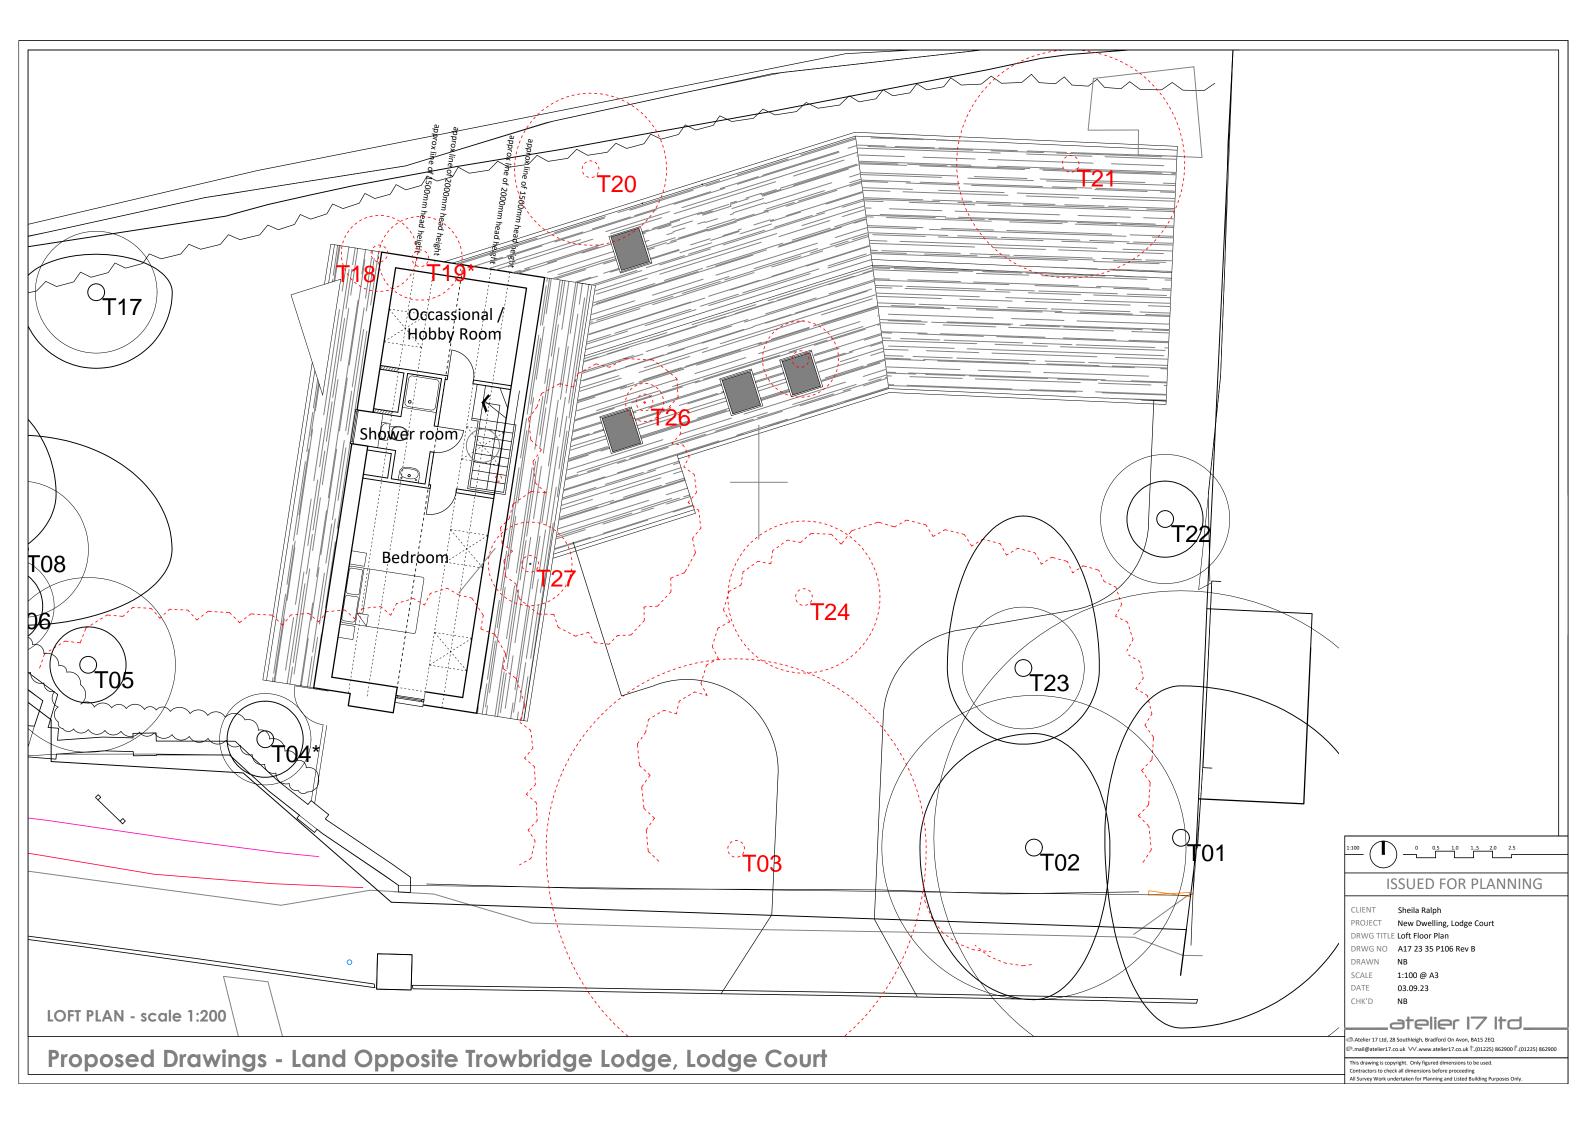

WEST ELEVATION- scale 1:100

Proposed Drawings - Land Opposite Trowbridge Lodge, Lodge Court

Brick (weinerbaerger Marziale) with feature matching brick bading
 Untreated larch cladding

Fibre cememnt smooth slate
 Black membrane

5. Dark grey frames



## ISSUED FOR PLANNING

PROJECT New Dwelling, Lodge Court

1:100 @ A3











**EXISTING PROPOSED** 

## ISSUED FOR PLANNING

PROJECT New Dwelling, CLodge ourt

DRWG TITLE Location Plan (Existing and Proposed)

DRWG NO A17 23 35 P101

SCALE 1:1250 @ A3 DATE 03.09.23

CHK'D

Atelier 17 Ltd, 28 Southleigh, Bradford On Avon, BA15 2EQ
€.nigel.a.w.bedford@gmail.com ∨V.www.atelier17.co.uk ↑.(01225) 862900

This drawing is copyright. Only figured dimensions to be used.

Contractors to check all dimensions before proceeding

All Survey Work undertaken for Planning and Listed Building Purposes (

**LOCATION PLAN - scale 1:1250** 

Existing Drawings - Land Opposite Trowbridge Lodge, Lodge Court