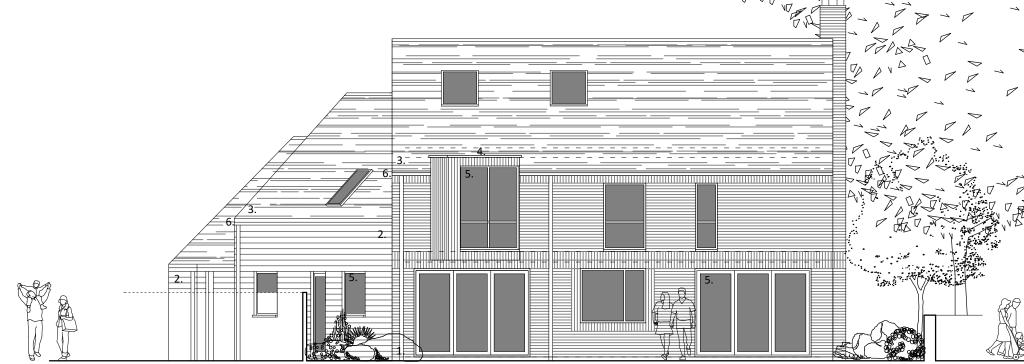

WEST ELEVATION- scale 1:100

Proposed Drawings - Land Opposite Trowbridge Lodge, Lodge Court

Brick (weinerbaerger Marziale) with feature matching brick bading
 Untreated larch cladding

Fibre cememnt smooth slate
 Black membrane

5. Dark grey frames