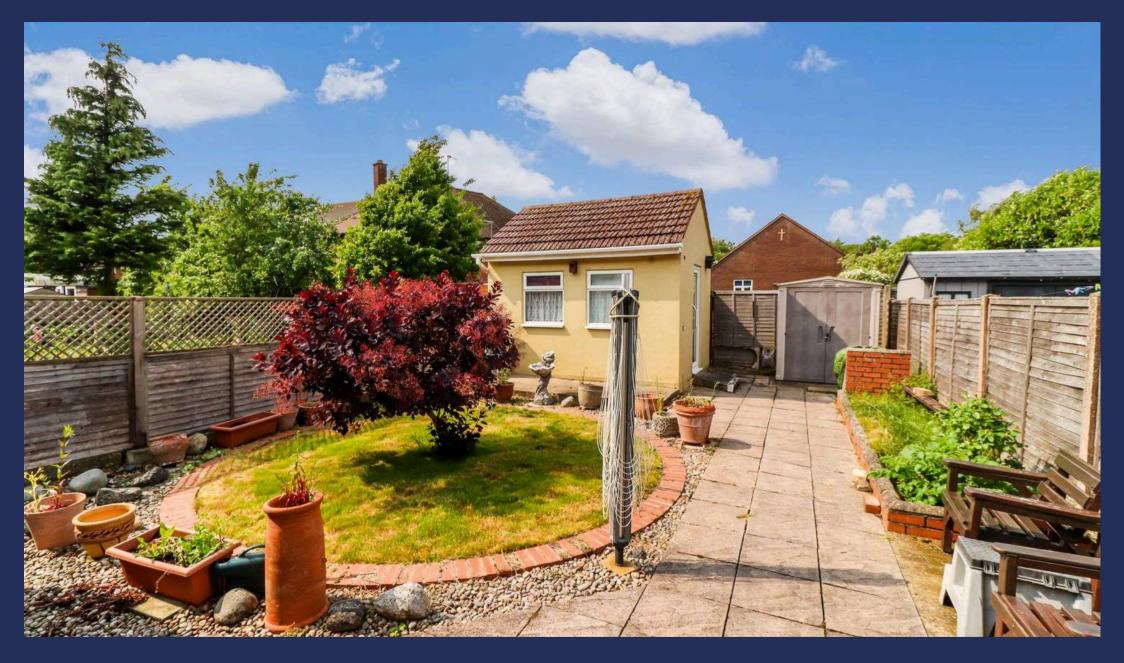

Externally the property boasts a well manicured front garden and to the rear, the garden is low maintenance and provides amble entertaining space via a paved patio which leads on to a garden workshop.