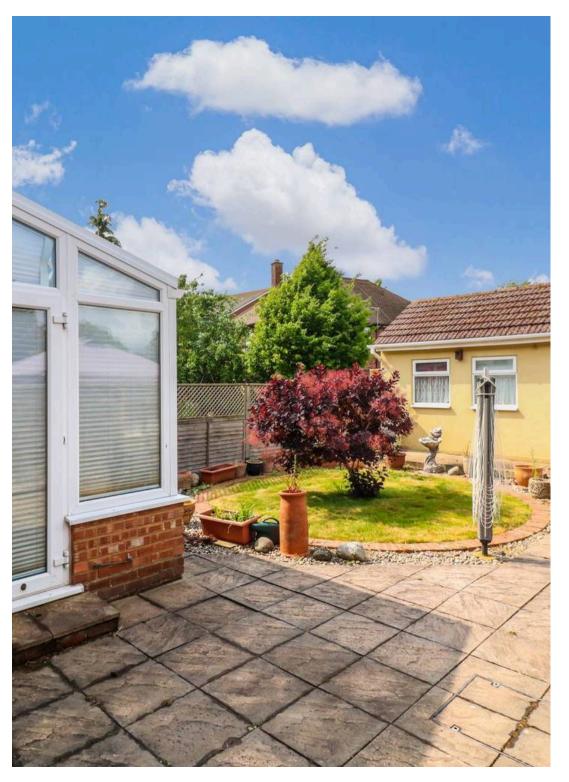

Externally the property boasts a well manicured front garden and to the rear, the garden is low maintenance and provides amble entertaining space via a paved patio which leads on to a garden workshop.