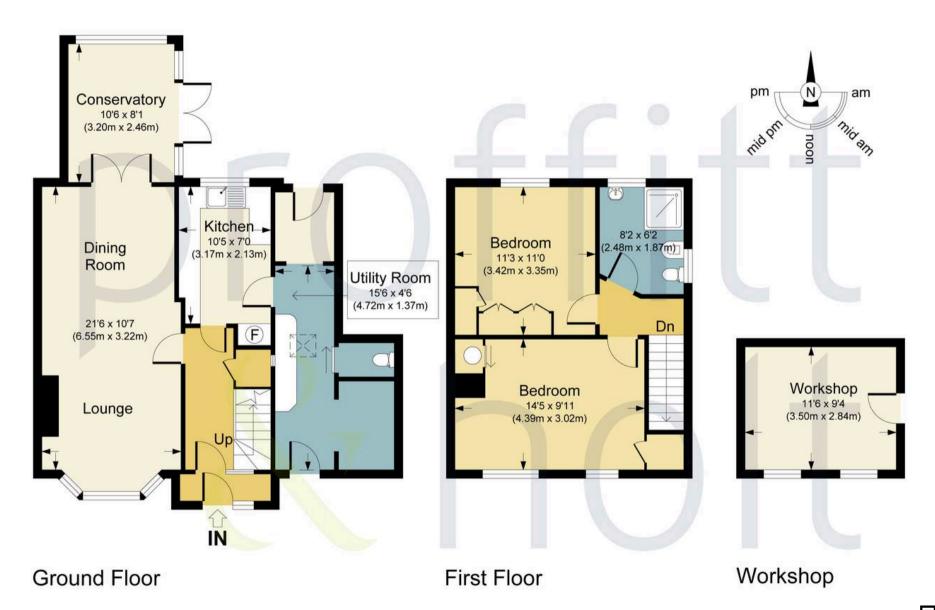

Internally the accommodation comprises entrance hall, open plan living/dining room, conservatory, kitchen, utility and downstairs we to the ground floor.

To the first floor, there are two well proportioned double bedrooms and a family bathroom.