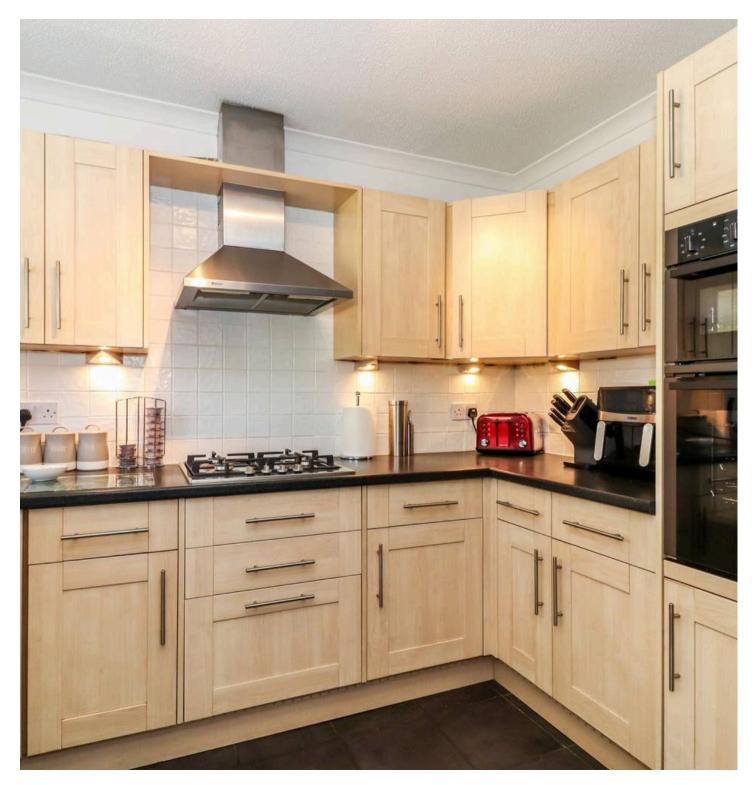

### Abbots Langley

Proffitt & Holt are delighted to be marketing this modern 2-bedroom end of terrace house. Located in a sought-after residential area in Abbots Langley close to local shops and amenities, the property offers a perfect blend of modern comfort and good storage. Featuring an extended lounge, the house boasts a spacious living area ideal for both relaxation and entertainment. The fitted kitchen is well equipped with appliances and a range of storage cupboards and units. Upstairs, two double bedrooms with ample storage space and a modern fitted shower room complete the accommodation. The garage has an electric door and has a power supply. There is additional on road parking providing utmost convenience to its residents. The property is in excellent condition throughout, showcasing the meticulous care it has received over the years. The attractive low maintenance garden completes this lovely home, inviting you to enjoy the outdoors in style.

Tenure: Freehold

EPC Energy Efficiency Rating: C

EPC Environmental Impact Rating: D

- End of Terrace House
- Modern Fitted Shower Room
- Extended Lounge
- Fitted Kitchen with Appliances
- Garage and Parking
- Excellent Condition Throughout
- Two Double Bedrooms with Storage
- Attractive Low Maintenance Garden