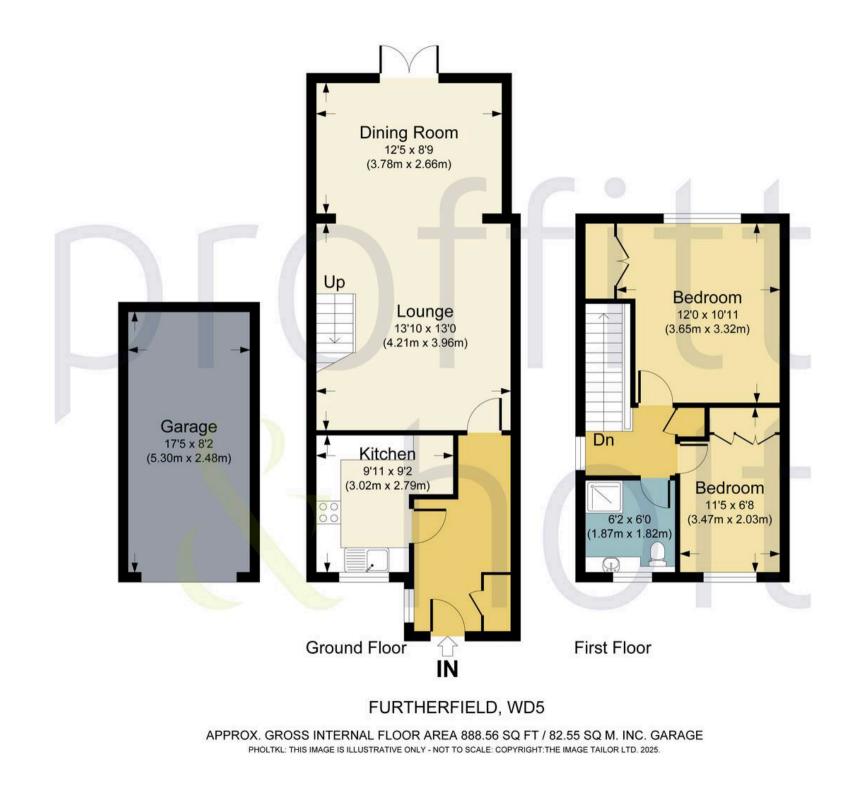

### Abbots Langley

Proffitt & Holt are delighted to be marketing this modern 2-bedroom end of terrace house. Located in a sought-after residential area in Abbots Langley close to local shops and amenities, the property offers a perfect blend of modern comfort and good storage. Featuring an extended lounge, the house boasts a spacious living area ideal for both relaxation and entertainment. The fitted kitchen is well equipped with appliances and a range of storage cupboards and units. Upstairs, two double bedrooms with ample storage space and a modern fitted shower room complete the accommodation. The garage has an electric door and has a power supply. There is additional on road parking providing utmost convenience to its residents. The property is in excellent condition throughout, showcasing the meticulous care it has received over the years. The attractive low maintenance garden completes this lovely home, inviting you to enjoy the outdoors in style.

Tenure: Freehold

EPC Energy Efficiency Rating: C

EPC Environmental Impact Rating: D

- End of Terrace House
- Modern Fitted Shower Room
- Extended Lounge
- Fitted Kitchen with Appliances
- Garage and Parking
- Excellent Condition Throughout
- Two Double Bedrooms with Storage
- Attractive Low Maintenance Garden