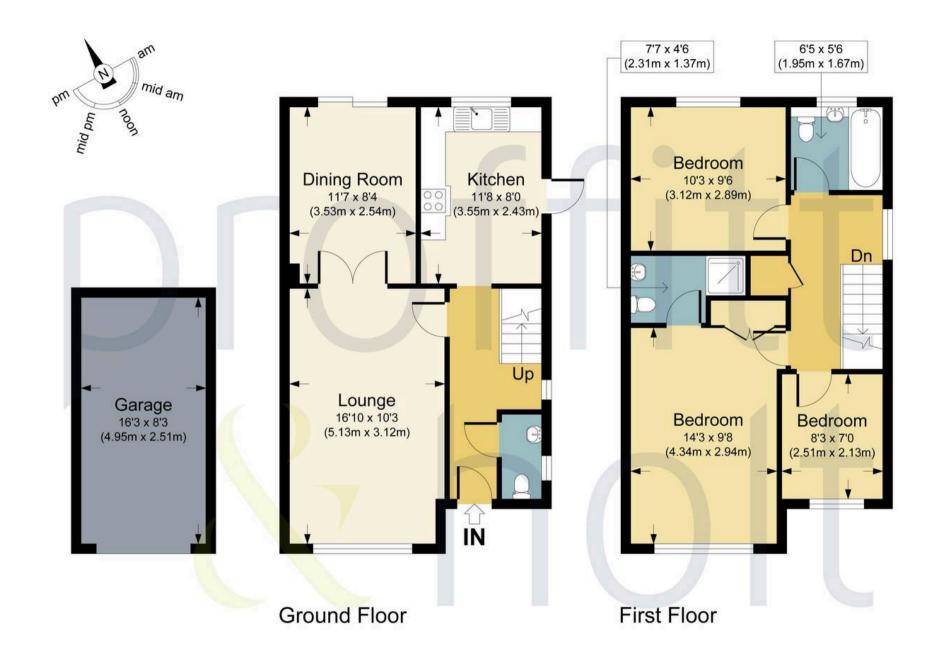

Entering on the ground floor to a welcoming entrance hall, there is the added convenience of a downstairs guest WC and doors leading in to both the kitchen and living room. The kitchen itself has been fitted in a traditional design with plenty of worktop and cupboard space, and could easily be opened up to the adjoining dining room if more open-plan living is preferred. The formal living room is a lovely and bright space with double glass panelled doors flowing through to the dining room and then out to the garden.

The first floor boasts three comfortable bedrooms and a family bathroom, with the master bedroom benefitting from fitted wardrobes and en-suite shower room.

Externally, the rear garden is a lovely and private space, with multiple seating areas designed to make the most of the Sun, as well as a pleasant lawn. To the side of the property sits a detached garage and driveway.