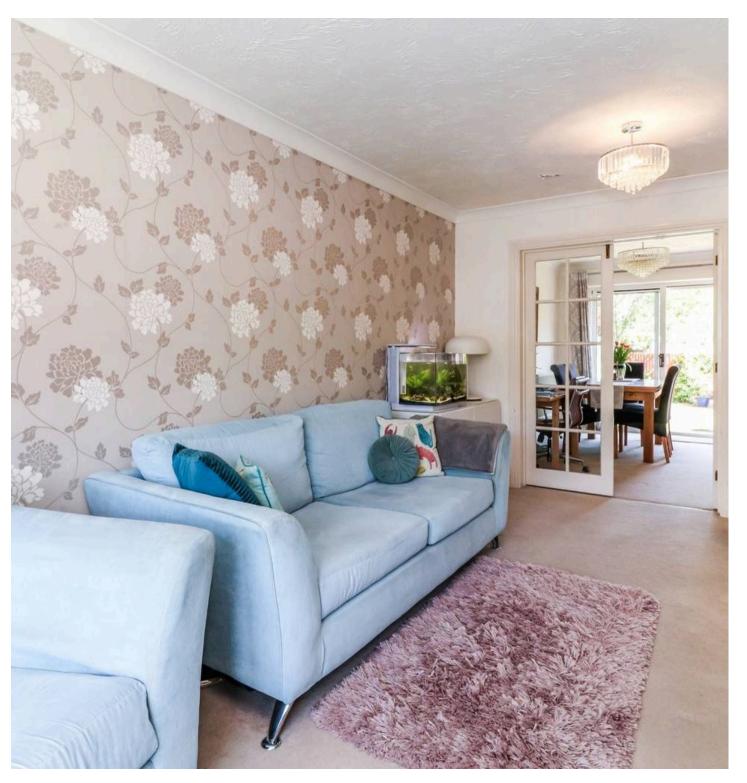

Entering on the ground floor to a welcoming entrance hall, there is the added convenience of a downstairs guest WC and doors leading in to both the kitchen and living room. The kitchen itself has been fitted in a traditional design with plenty of worktop and cupboard space, and could easily be opened up to the adjoining dining room if more open-plan living is preferred. The formal living room is a lovely and bright space with double glass panelled doors flowing through to the dining room and then out to the garden.