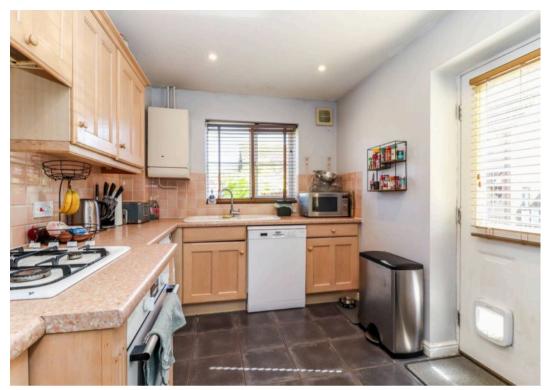

Entering on the ground floor to a welcoming entrance hall, there is the added convenience of a downstairs guest WC and doors leading in to both the kitchen and living room. The kitchen itself has been fitted in a traditional design with plenty of worktop and cupboard space, and could easily be opened up to the adjoining dining room if more open-plan living is preferred. The formal living room is a lovely and bright space with double glass panelled doors flowing through to the dining room and then out to the garden.