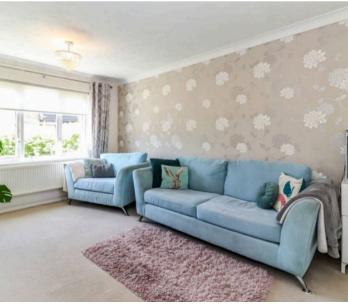

Entering on the ground floor to a welcoming entrance hall, there is the added convenience of a downstairs guest WC and doors leading in to both the kitchen and living room. The kitchen itself has been fitted in a traditional design with plenty of worktop and cupboard space, and could easily be opened up to the adjoining dining room if more open-plan living is preferred. The formal living room is a lovely and bright space with double glass panelled doors flowing through to the dining room and then out to the garden.