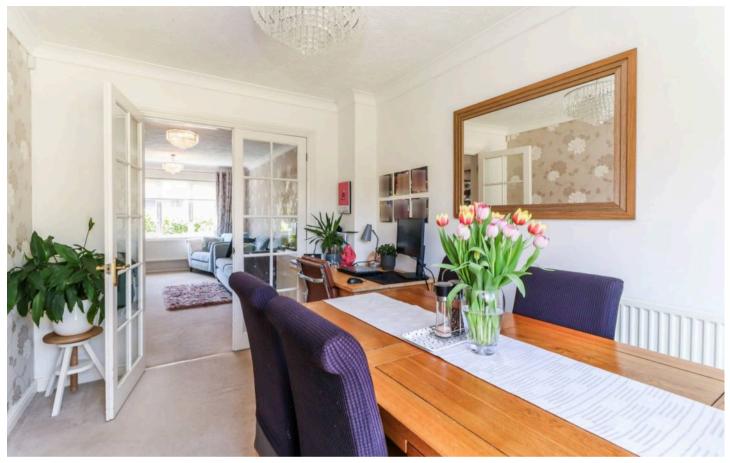

Entering on the ground floor to a welcoming entrance hall, there is the added convenience of a downstairs guest WC and doors leading in to both the kitchen and living room. The kitchen itself has been fitted in a traditional design with plenty of worktop and cupboard space, and could easily be opened up to the adjoining dining room if more open-plan living is preferred. The formal living room is a lovely and bright space with double glass panelled doors flowing through to the dining room and then out to the garden.