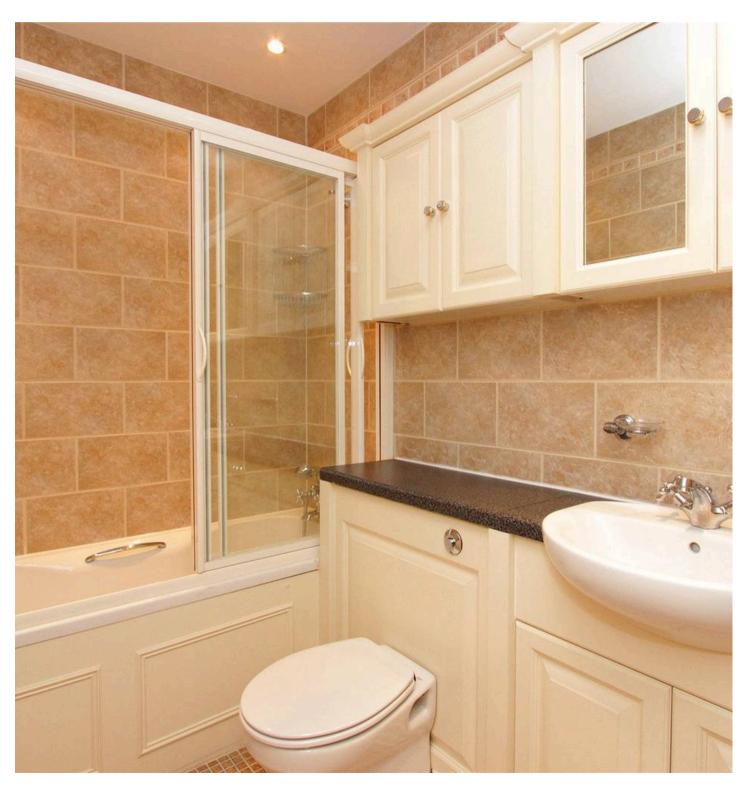

Presented in immaculate order, the property benefits from fitted wardrobes in both bedrooms as well as an En-Suite bathroom to the Master. The living room is spacious and decorated in tasteful neutral colours, whilst the kitchen is fitted with a full range of integrated appliances. This particular apartment has a large storage room, video entry system, sky dish and allocated parking for one car, as well as further visitors spaces. It also benefits from a Share of the Freehold and will be sold with no upper chain.