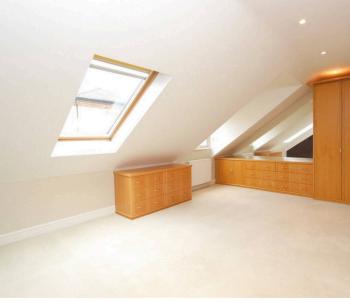

Presented in immaculate order, the property benefits from fitted wardrobes in both bedrooms as well as an En-Suite bathroom to the Master. The living room is spacious and decorated in tasteful neutral colours, whilst the kitchen is fitted with a full range of integrated appliances. This particular apartment has a large storage room, video entry system, sky dish and allocated parking for one car, as well as further visitors spaces. It also benefits from a Share of the Freehold and will be sold with no upper chain.