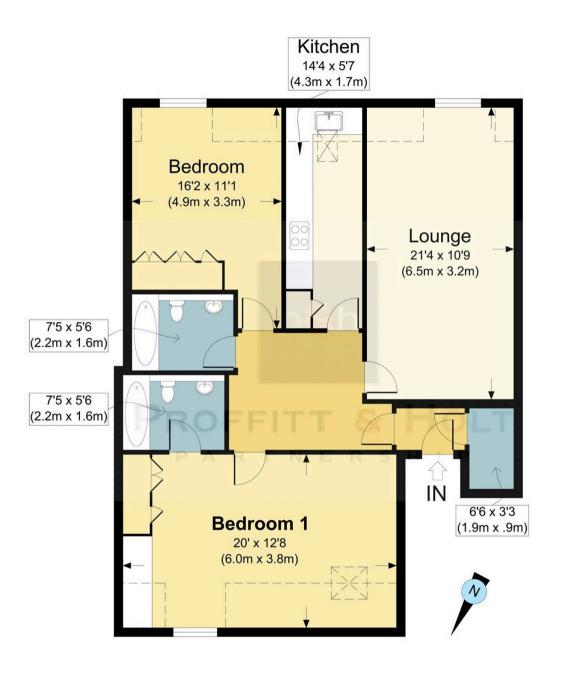

Presented in immaculate order, the property benefits from fitted wardrobes in both bedrooms as well as an En-Suite bathroom to the Master. The living room is spacious and decorated in tasteful neutral colours, whilst the kitchen is fitted with a full range of integrated appliances. This particular apartment has a large storage room, video entry system, sky dish and allocated parking for one car, as well as further visitors spaces. It also benefits from a Share of the Freehold and will be sold with no upper chain.

Tenure: Share of Freehold

EPC Energy Efficiency Rating: C

EPC Environmental Impact Rating: C

- Share of Freehold
- Two Double Bedrooms (Bedroom One with Bespoke Fitted Furniture)
- Fitted Appliances to Kitchen
- Storage Room
- En Suite to Master Bedroom
- Views over Leavesden Country Park
- Allocated Parking
- No Upper Chain