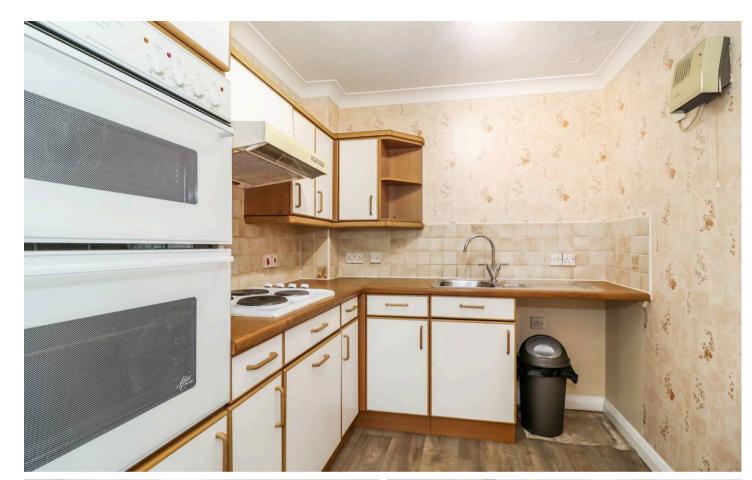

Boasting spacious accommodation, consisting of a welcoming entrance hall with storage cupboards, a bright and airy living/dining room which sits adjacent to the kitchen, freshly carpeted double bedroom and a refitted shower room with double walk-in shower.