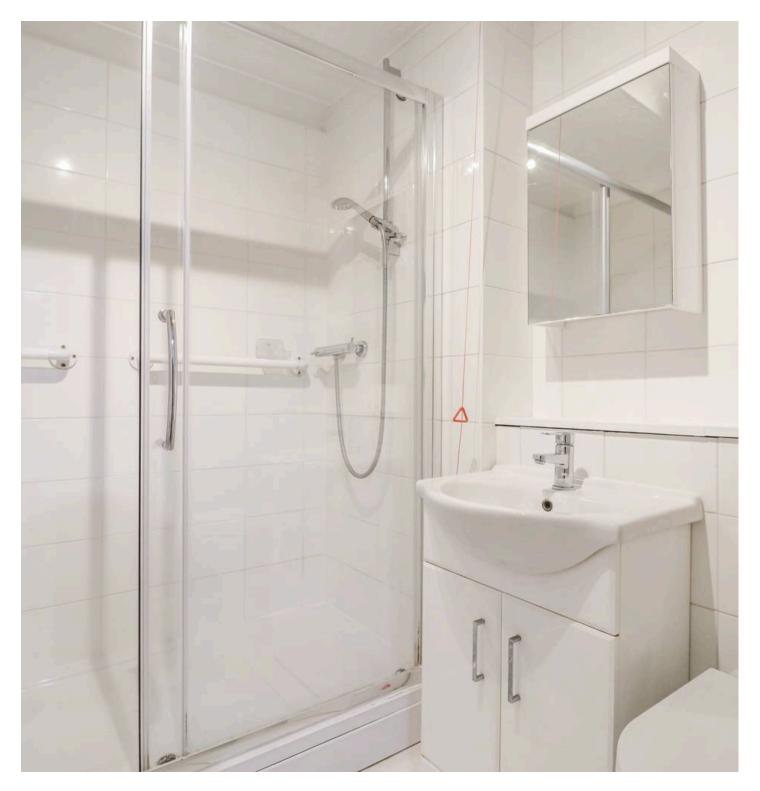

Boasting spacious accommodation, consisting of a welcoming entrance hall with storage cupboards, a bright and airy living/dining room which sits adjacent to the kitchen, freshly carpeted double bedroom and a refitted shower room with double walk-in shower.