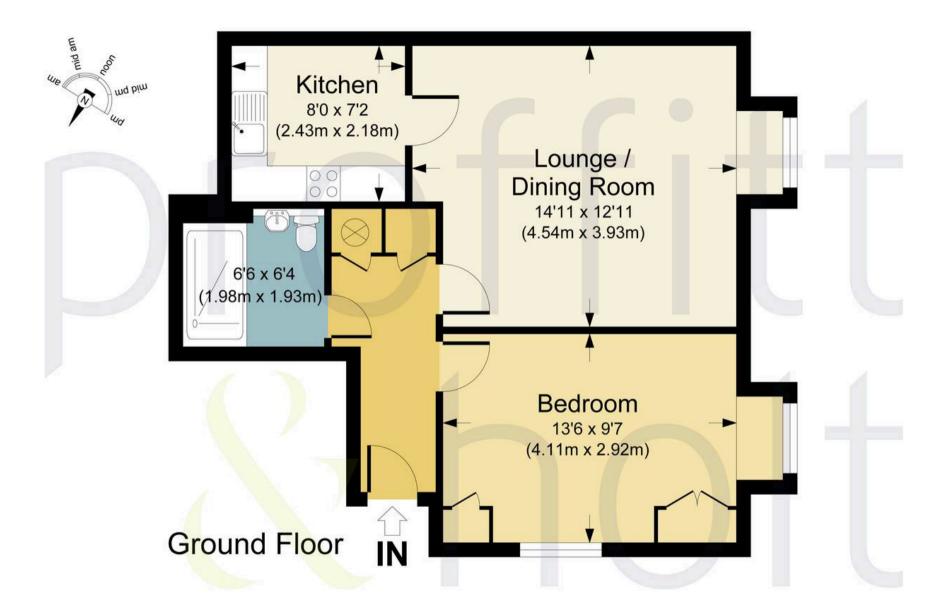

# **BREAKSPEARE COURT, WD5**

APPROX. GROSS INTERNAL FLOOR AREA 497.40 SQ FT / 46.21 SQ M PHOLTKL: THIS IMAGE IS ILLUSTRATIVE ONLY - NOT TO SCALE: COPYRIGHT: THE IMAGE TAILOR LTD. 2025.

Proffitt & Holt 14 High Street, Abbots Langley - WD5 0AR 01923 270444 · strlangleys@proffitt-holt.co.uk · www.proffitt-holt.co.uk/