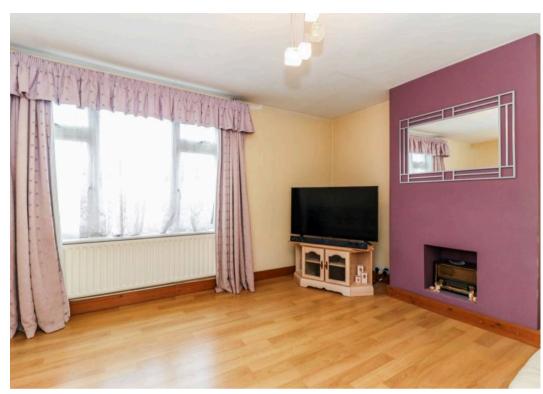

The ground floor accommodation consists of a welcoming entrance hall with guest WC. From here, doors lead to both the comfortable living room and the kitchen-diner. The kitchen itself has been refitted in a contemporary design, with a range of integrated appliances, including a Rangemaster cooker. Stairs rise to the first floor, where there are three bedrooms, two of which are good sized doubles and a family bathroom.