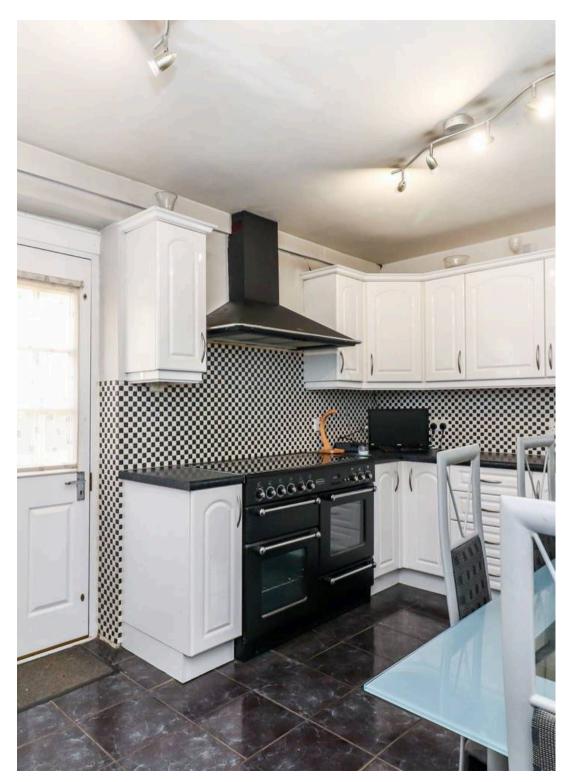

The ground floor accommodation consists of a welcoming entrance hall with guest WC. From here, doors lead to both the comfortable living room and the kitchen-diner. The kitchen itself has been refitted in a contemporary design, with a range of integrated appliances, including a Rangemaster cooker. Stairs rise to the first floor, where there are three bedrooms, two of which are good sized doubles and a family bathroom.