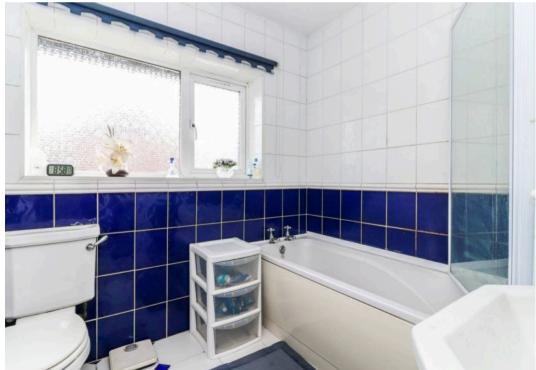

The ground floor accommodation consists of a welcoming entrance hall with guest WC. From here, doors lead to both the comfortable living room and the kitchen-diner. The kitchen itself has been refitted in a contemporary design, with a range of integrated appliances, including a Rangemaster cooker. Stairs rise to the first floor, where there are three bedrooms, two of which are good sized doubles and a family bathroom.