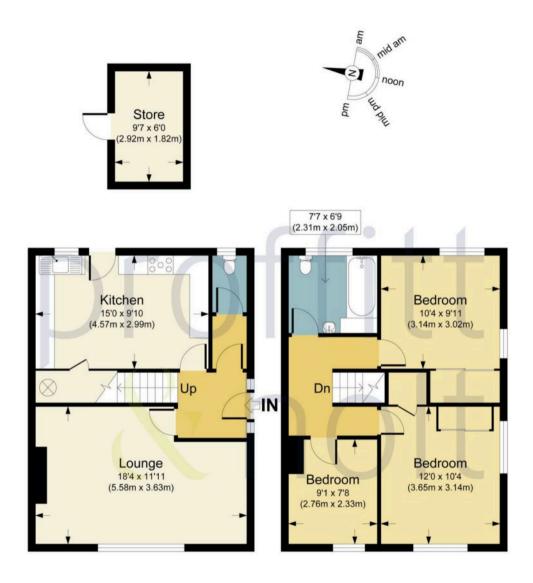

The ground floor accommodation consists of a welcoming entrance hall with guest WC. From here, doors lead to both the comfortable living room and the kitchen-diner. The kitchen itself has been refitted in a contemporary design, with a range of integrated appliances, including a Rangemaster cooker. Stairs rise to the first floor, where there are three bedrooms, two of which are good sized doubles and a family bathroom.

Externally, the rear garden is made up of a covered patio area that flows out from the house, large lawned space and a wooden summerhouse with decking, designed to make the most of the late Sun. Side access takes you to the front of the house where there is a very large gated driveway for numerous vehicles.

### **Fixtures and Fittings**

All fixtures and fittings are expressly excluded from the sale, unless specifically mentioned herein.

Ground Floor

First Floor

UPPER HIGHWAY, WD5

APPROX. GROSS INTERNAL FLOOR AREA 972 SQ FT / 90.30 SQ M. INC. STORE PHOLTAL: THIS IMAGE IS ILLUSTRATIVE ONLY - NOT TO SCALE: COPYRIGHT: THE IMAGE TAILOR LTD. 2025.