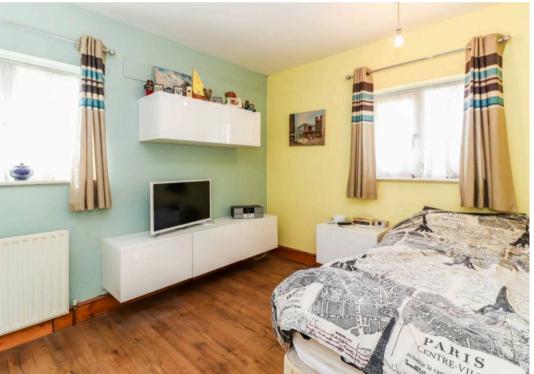

The ground floor accommodation consists of a welcoming entrance hall with guest WC. From here, doors lead to both the comfortable living room and the kitchen-diner. The kitchen itself has been refitted in a contemporary design, with a range of integrated appliances, including a Rangemaster cooker. Stairs rise to the first floor, where there are three bedrooms, two of which are good sized doubles and a family bathroom.