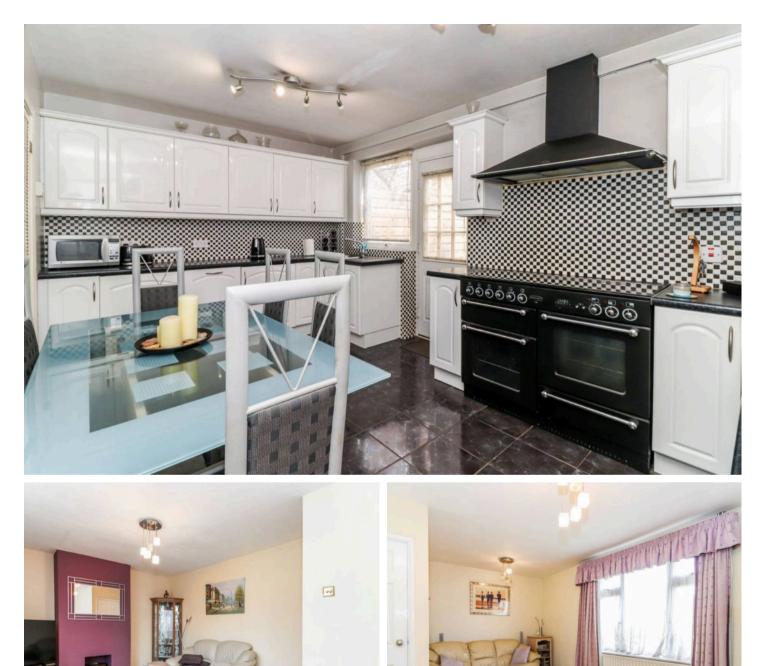

The ground floor accommodation consists of a welcoming entrance hall with guest WC. From here, doors lead to both the comfortable living room and the kitchen-diner. The kitchen itself has been refitted in a contemporary design, with a range of integrated appliances, including a Rangemaster cooker. Stairs rise to the first floor, where there are three bedrooms, two of which are good sized doubles and a family bathroom.