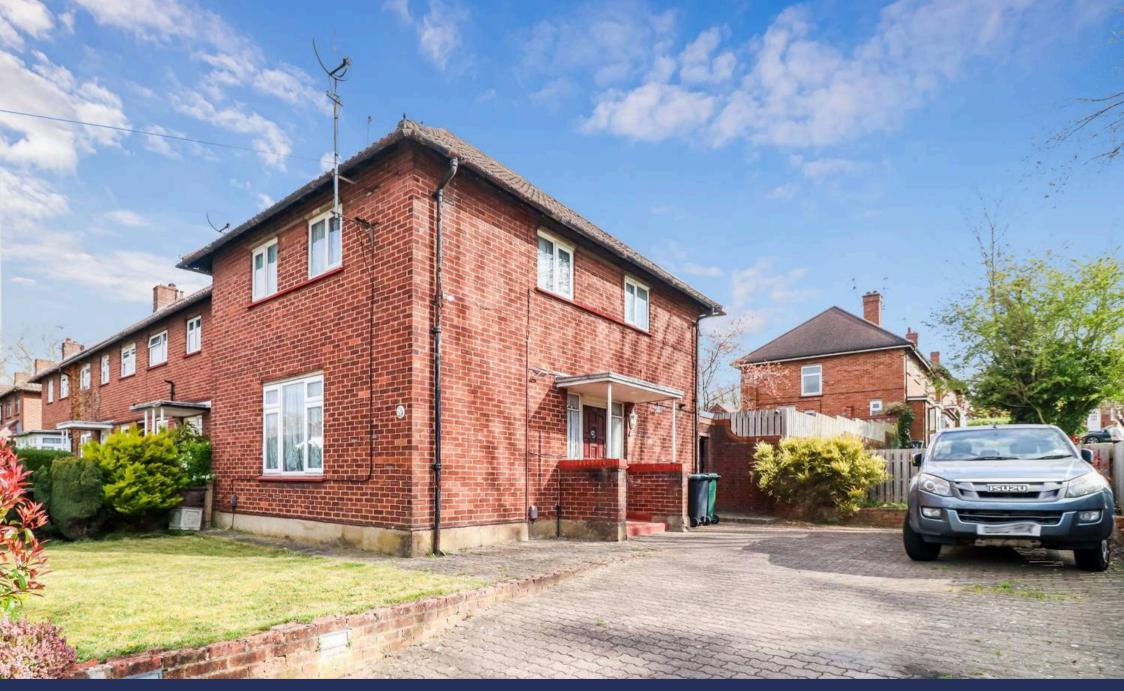

## Abbots Langley

Sold with no upper chain is this traditional three bedroom family home, which sits in an enviable position, with lovely views and within walking distance of Kings Langley Train Station. Due to the nature of the plot, the property boasts huge amounts of potential to extend (STPP).

Externally, the rear garden is made up of a covered patio area that flows out from the house, large lawned space and a wooden summerhouse with decking, designed to make the most of the late Sun. Side access takes you to the front of the house where there is a very large gated driveway for numerous vehicles.