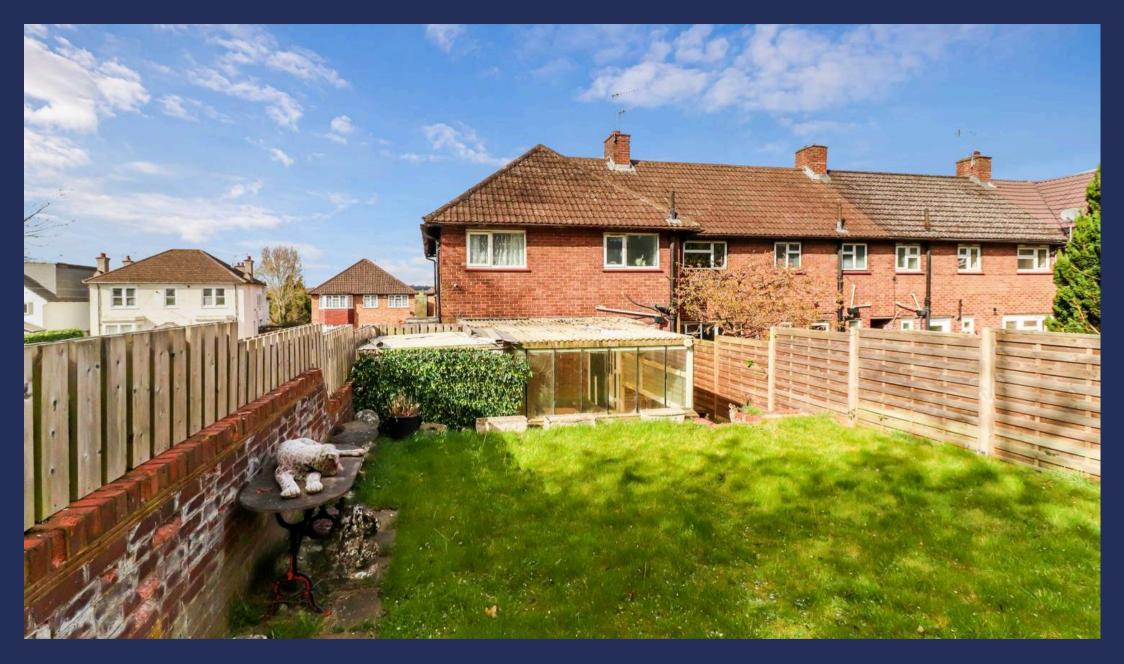

Externally, the rear garden is made up of a covered patio area that flows out from the house, large lawned space and a wooden summerhouse with decking, designed to make the most of the late Sun. Side access takes you to the front of the house where there is a very large gated driveway for numerous vehicles.