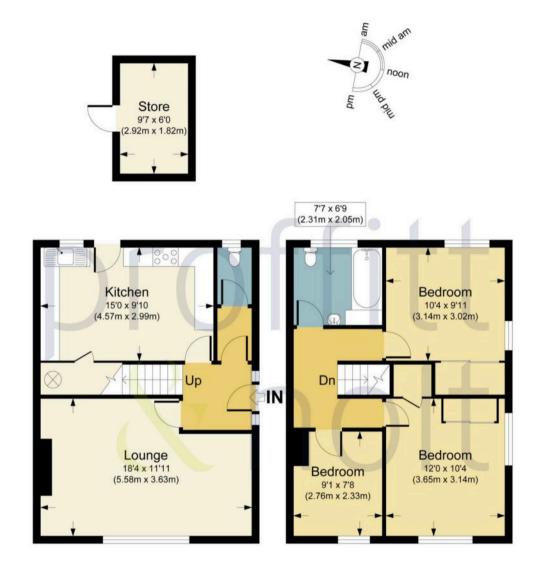

The ground floor accommodation consists of a welcoming entrance hall with guest WC. From here, doors lead to both the comfortable living room and the kitchen-diner. The kitchen itself has been refitted in a contemporary design, with a range of integrated appliances, including a Rangemaster cooker. Stairs rise to the first floor, where there are three bedrooms, two of which are good sized doubles and a family bathroom.

#### **Fixtures and Fittings**

All fixtures and fittings are expressly excluded from the sale, unless specifically mentioned herein.

**Ground Floor** 

First Floor

UPPER HIGHWAY, WD5