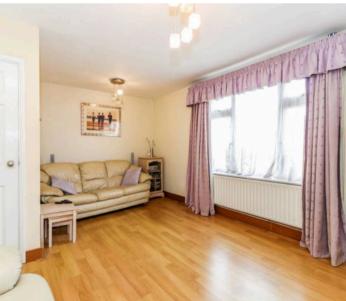

The ground floor accommodation consists of a welcoming entrance hall with guest WC. From here, doors lead to both the comfortable living room and the kitchen-diner. The kitchen itself has been refitted in a contemporary design, with a range of integrated appliances, including a Rangemaster cooker. Stairs rise to the first floor, where there are three bedrooms, two of which are good sized doubles and a family bathroom.