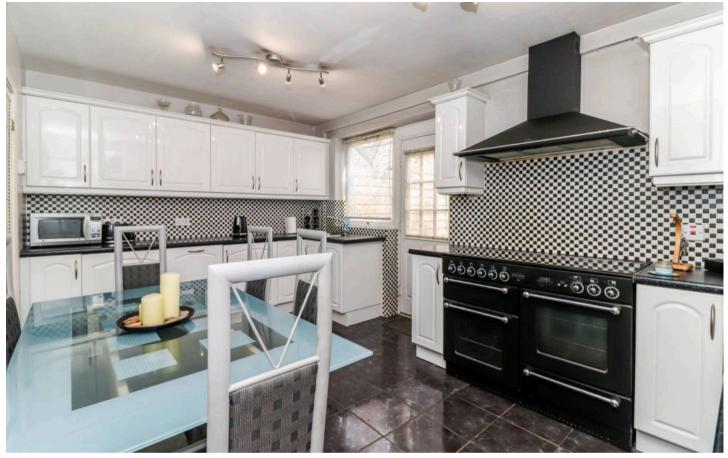

The ground floor accommodation consists of a welcoming entrance hall with guest WC. From here, doors lead to both the comfortable living room and the kitchen-diner. The kitchen itself has been refitted in a contemporary design, with a range of integrated appliances, including a Rangemaster cooker. Stairs rise to the first floor, where there are three bedrooms, two of which are good sized doubles and a family bathroom.