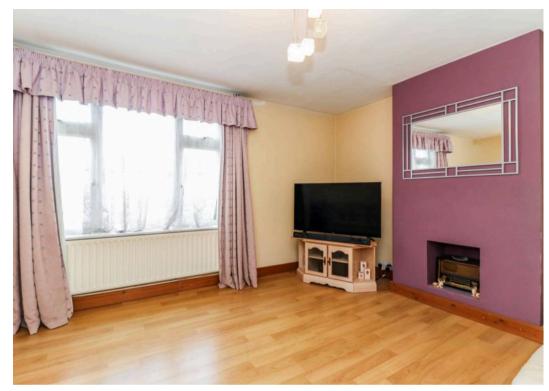

The ground floor accommodation consists of a welcoming entrance hall with guest WC. From here, doors lead to both the comfortable living room and the kitchen-diner. The kitchen itself has been refitted in a contemporary design, with a range of integrated appliances, including a Rangemaster cooker. Stairs rise to the first floor, where there are three bedrooms, two of which are good sized doubles and a family bathroom.