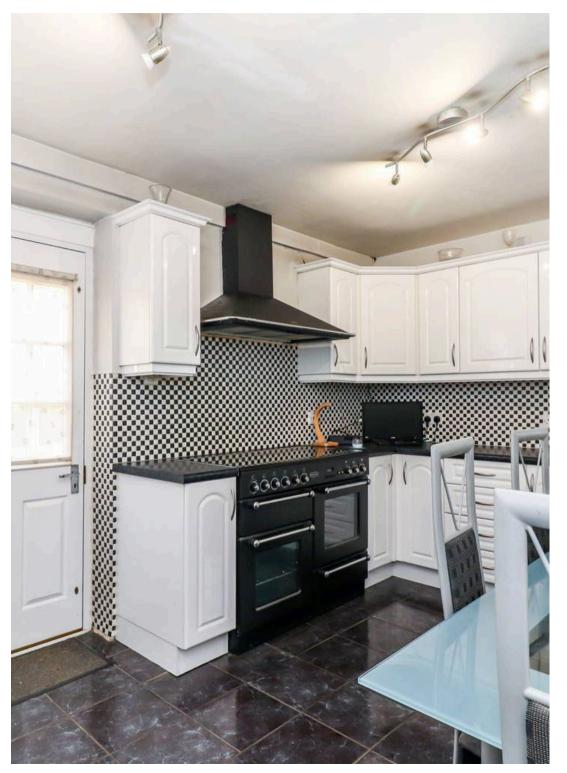

The ground floor accommodation consists of a welcoming entrance hall with guest WC. From here, doors lead to both the comfortable living room and the kitchen-diner. The kitchen itself has been refitted in a contemporary design, with a range of integrated appliances, including a Rangemaster cooker. Stairs rise to the first floor, where there are three bedrooms, two of which are good sized doubles and a family bathroom.