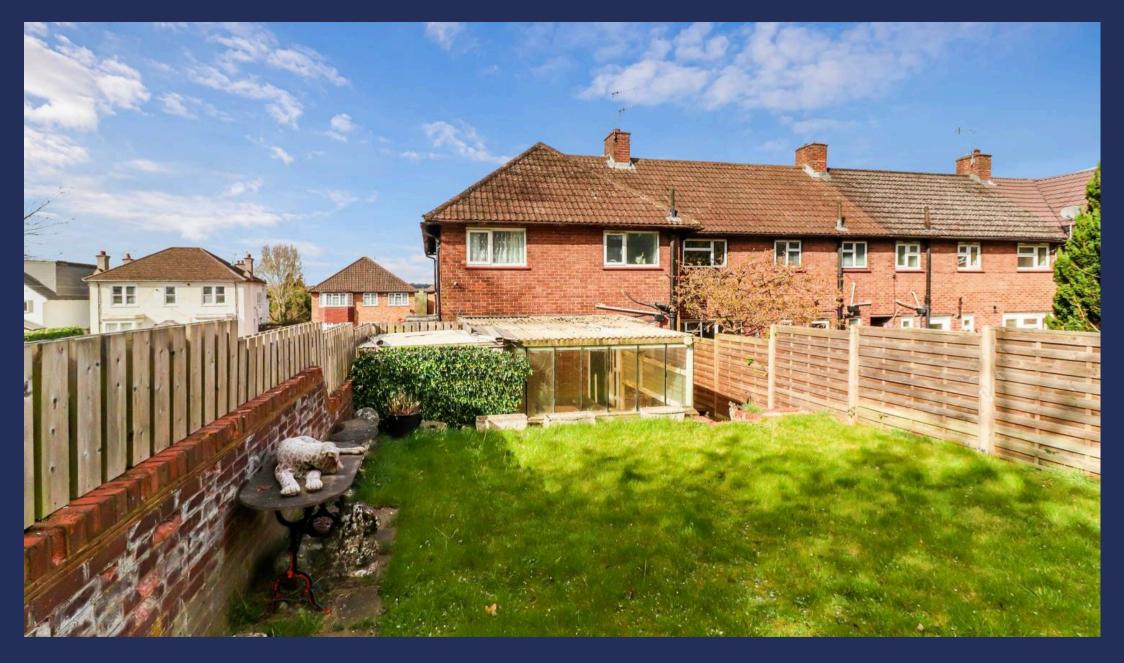

Externally, the rear garden is made up of a covered patio area that flows out from the house, large lawned space and a wooden summerhouse with decking, designed to make the most of the late Sun. Side access takes you to the front of the house where there is a very large gated driveway for numerous vehicles.