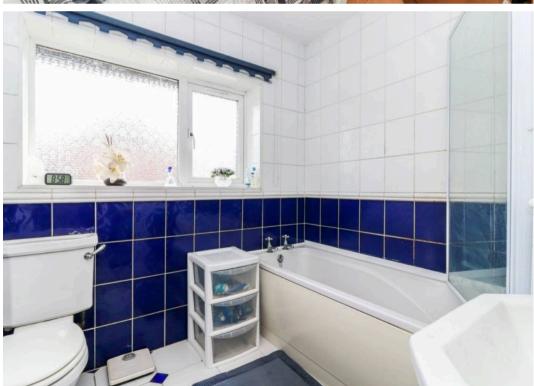

The ground floor accommodation consists of a welcoming entrance hall with guest WC. From here, doors lead to both the comfortable living room and the kitchen-diner. The kitchen itself has been refitted in a contemporary design, with a range of integrated appliances, including a Rangemaster cooker. Stairs rise to the first floor, where there are three bedrooms, two of which are good sized doubles and a family bathroom.