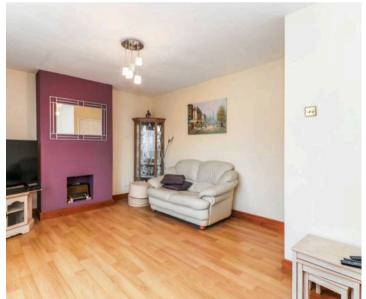

The ground floor accommodation consists of a welcoming entrance hall with guest WC. From here, doors lead to both the comfortable living room and the kitchen-diner. The kitchen itself has been refitted in a contemporary design, with a range of integrated appliances, including a Rangemaster cooker. Stairs rise to the first floor, where there are three bedrooms, two of which are good sized doubles and a family bathroom.