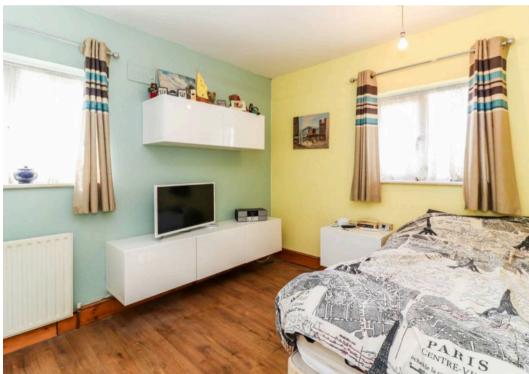

The ground floor accommodation consists of a welcoming entrance hall with guest WC. From here, doors lead to both the comfortable living room and the kitchen-diner. The kitchen itself has been refitted in a contemporary design, with a range of integrated appliances, including a Rangemaster cooker. Stairs rise to the first floor, where there are three bedrooms, two of which are good sized doubles and a family bathroom.