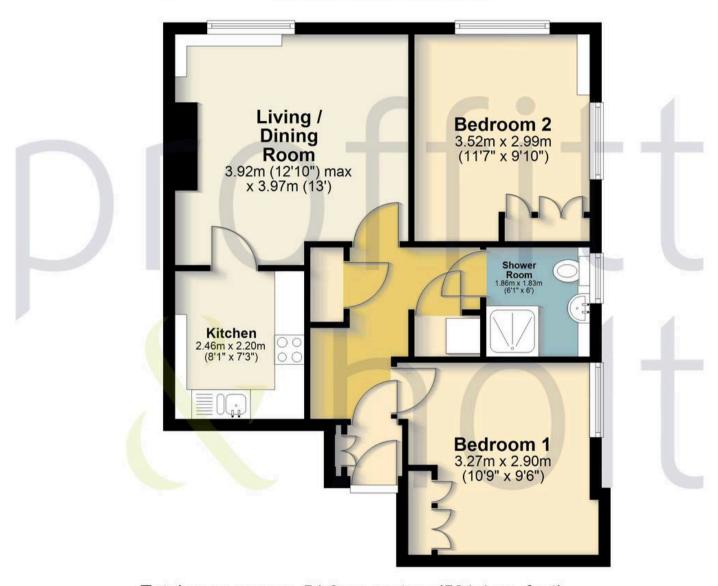

## **Second Floor**

Approx. 54.0 sq. metres (581.1 sq. feet)

Total area: approx. 54.0 sq. metres (581.1 sq. feet)

FOR ILLUSTRATIVE PURPOSES ONLY - NOT TO SCALE

The position and size of doors, windows, appliances and other features are approximate only. Total area includes garages and outbuildings - Unauthorised reproduction prohibited.

Plan produced using PlanUp.