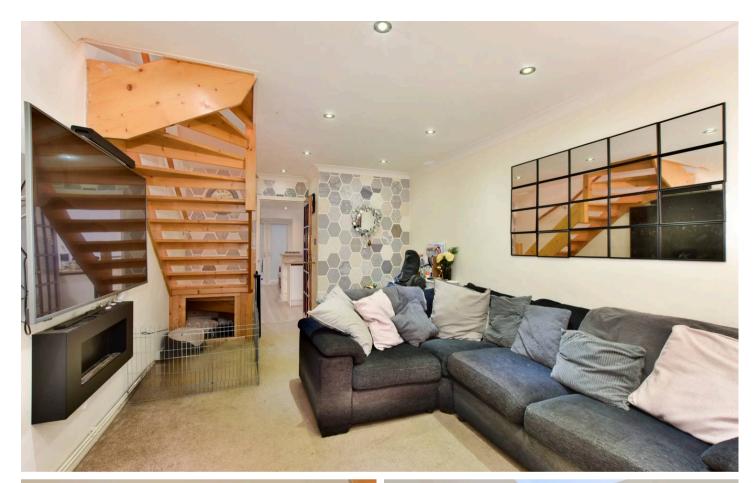

Internally, the property comprises entrance hall, living room, extended and refitted kitchen/breakfast room to the ground floor. To the first floor there are two well-proportioned bedrooms and a family bathroom.