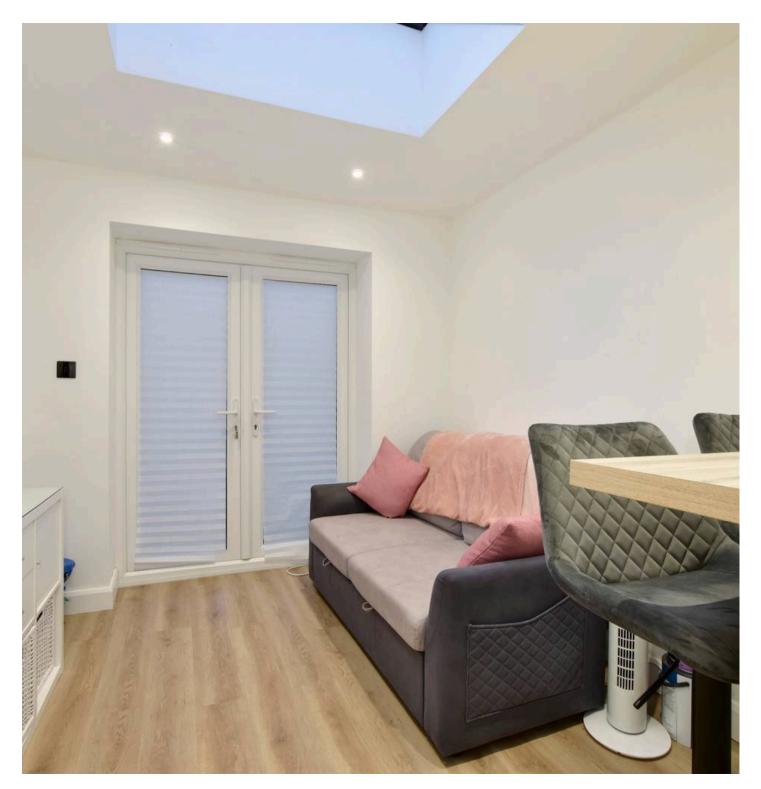

Internally, the property comprises entrance hall, living room, extended and refitted kitchen/breakfast room to the ground floor. To the first floor there are two well-proportioned bedrooms and a family bathroom.

Externally, the property boasts allocated parking to the front, a private and low maintenance garden to the rear.

In addition, there is a fully powered GARDEN STUDIO at the rear of the garden - ideal for those wishing to work from home. Please see adjacent photo.