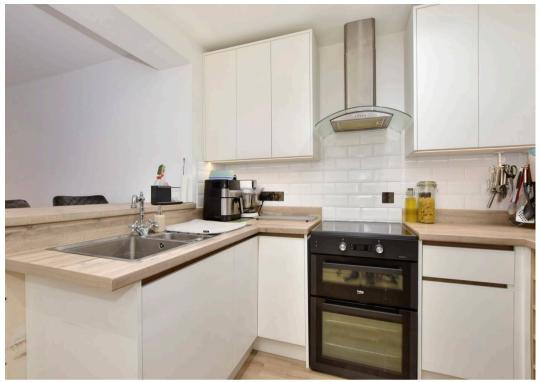

Internally, the property comprises entrance hall, living room, extended and refitted kitchen/breakfast room to the ground floor. To the first floor there are two well-proportioned bedrooms and a family bathroom.

- Two Bedrooms
- Extended
- Detached Studio
- Re Fitted Kitchen
- Allocated Parking

For broadband and mobile speeds see:

https://www.ofcom.org.uk/phones-andbroadband/coverage-andspeeds/ofcom-checker/