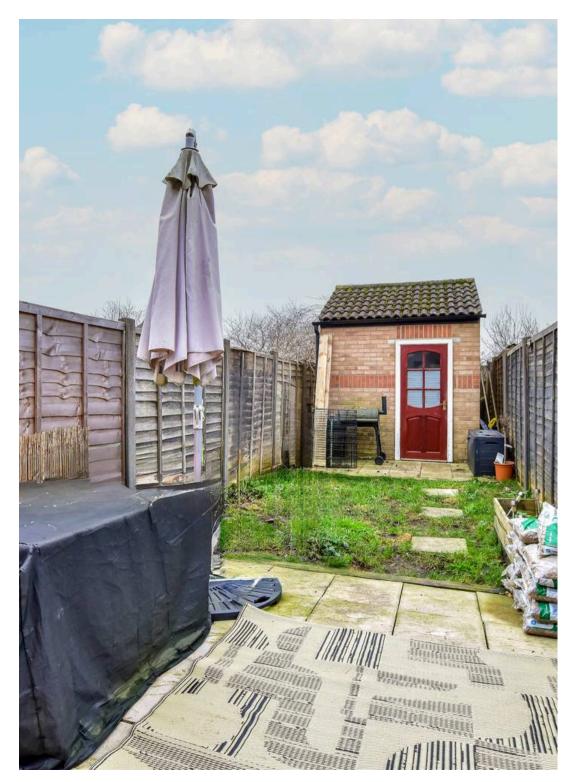

Externally, the property boasts allocated parking to the front, a private and low maintenance garden to the rear.

In addition, there is a fully powered GARDEN STUDIO at the rear of the garden - ideal for those wishing to work from home. Please see adjacent photo.