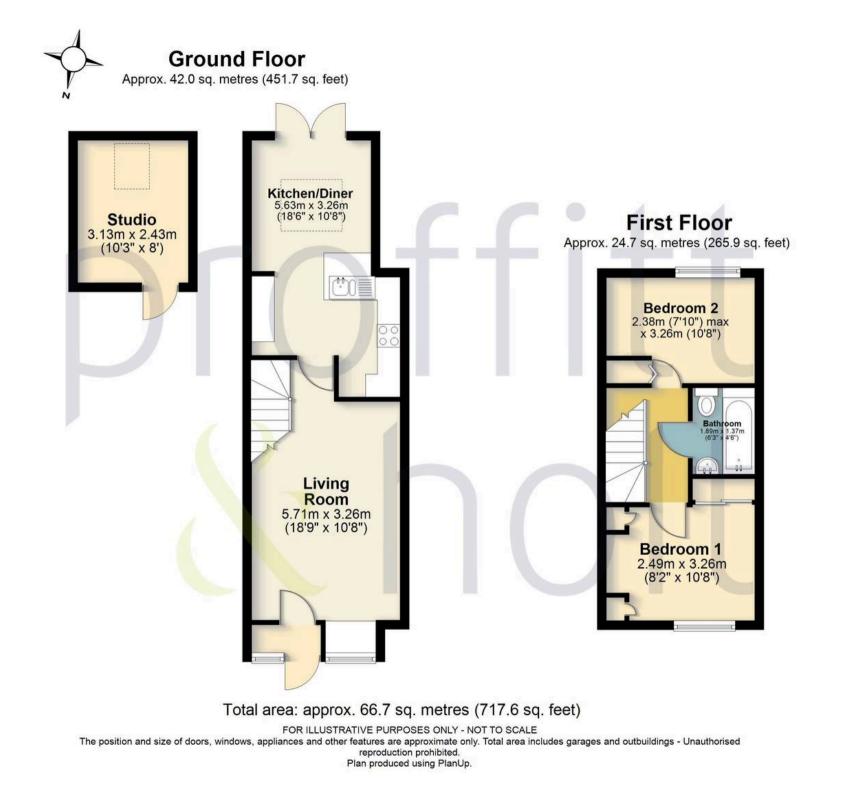

Internally, the property comprises entrance hall, living room, extended and refitted kitchen/breakfast room to the ground floor. To the first floor there are two well-proportioned bedrooms and a family bathroom.

Externally, the property boasts allocated parking to the front, a private and low maintenance garden to the rear.

In addition, there is a fully powered GARDEN STUDIO at the rear of the garden - ideal for those wishing to work from home. Please see adjacent photo.