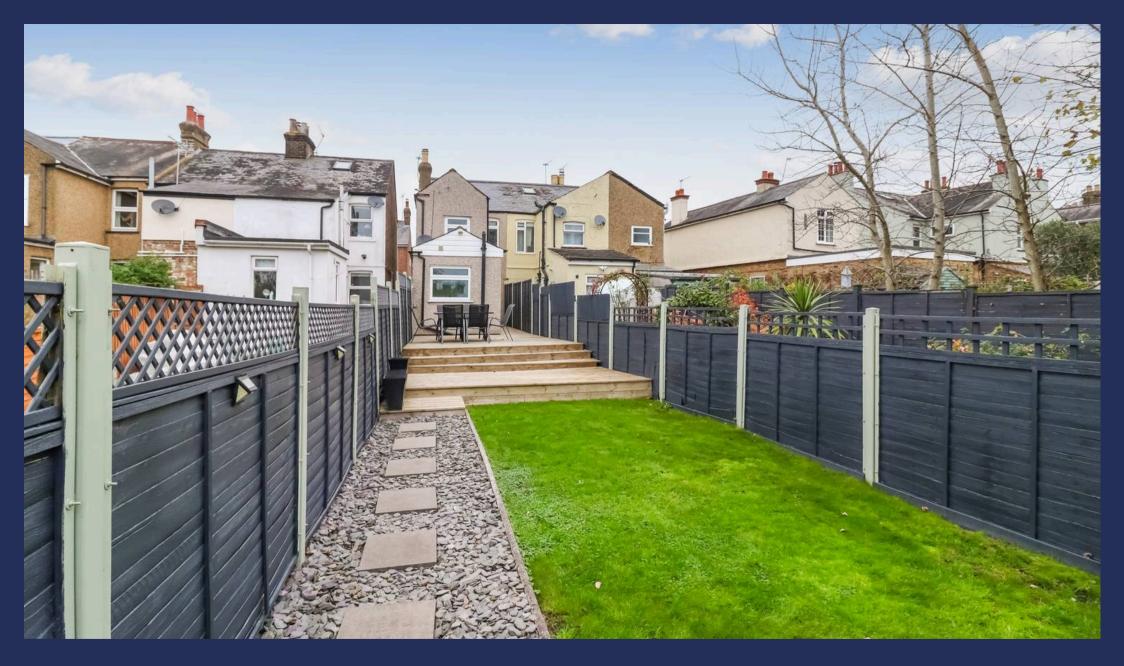

Externally the property boasts a low maintenance and well manicured garden which is mainly laid to lawn with a large decked area. In addition, there is a further paved area to the rear (currently housing a hot tub and two sheds). EER: D