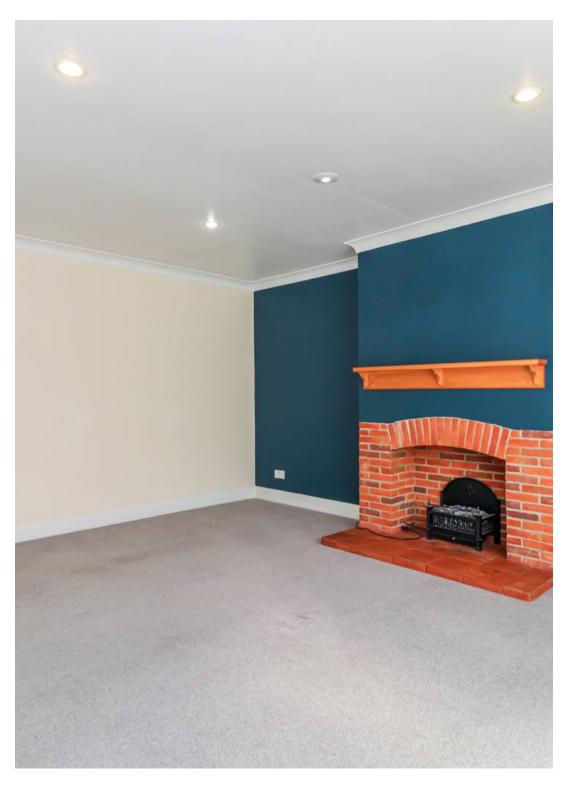

The internal accommodation comprises entrance hall with understairs storage cupboard and doors to kitchen, downstairs guest WC, and to the open plan living/dining room, which in turn has double doors through to the conservatory. To the first floor there are three well-proportioned bedrooms with the two largest having fitted wardrobes to one wall, the third bedroom has a built-in cupboard, en suite shower room/WC to main bedroom, and a separate family bathroom off landing.