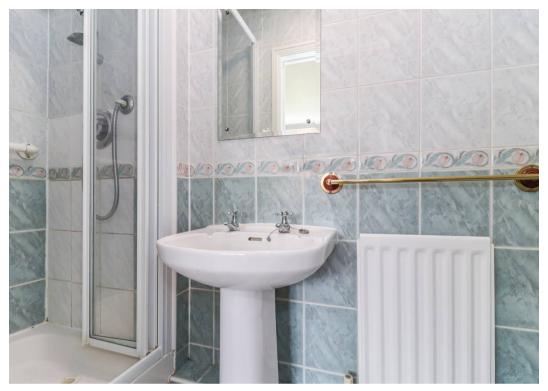

The internal accommodation comprises entrance hall with understairs storage cupboard and doors to kitchen, downstairs guest WC, and to the open plan living/dining room, which in turn has double doors through to the conservatory. To the first floor there are three well-proportioned bedrooms with the two largest having fitted wardrobes to one wall, the third bedroom has a built-in cupboard, en suite shower room/WC to main bedroom, and a separate family bathroom off landing.