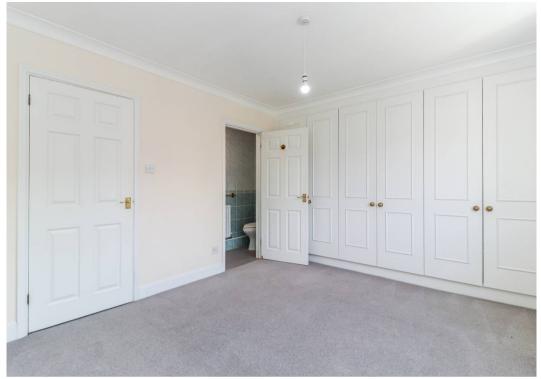

The internal accommodation comprises entrance hall with understairs storage cupboard and doors to kitchen, downstairs guest WC, and to the open plan living/dining room, which in turn has double doors through to the conservatory. To the first floor there are three well-proportioned bedrooms with the two largest having fitted wardrobes to one wall, the third bedroom has a built-in cupboard, en suite shower room/WC to main bedroom, and a separate family bathroom off landing.