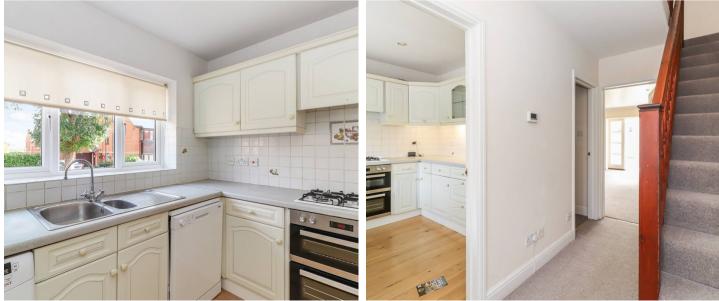

The internal accommodation comprises entrance hall with understairs storage cupboard and doors to kitchen, downstairs guest WC, and to the open plan living/dining room, which in turn has double doors through to the conservatory. To the first floor there are three well-proportioned bedrooms with the two largest having fitted wardrobes to one wall, the third bedroom has a built-in cupboard, en suite shower room/WC to main bedroom, and a separate family bathroom off landing.