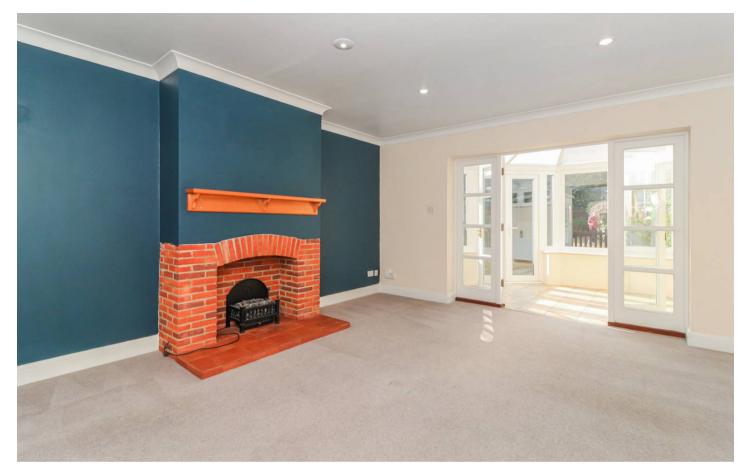

The internal accommodation comprises entrance hall with understairs storage cupboard and doors to kitchen, downstairs guest WC, and to the open plan living/dining room, which in turn has double doors through to the conservatory. To the first floor there are three well-proportioned bedrooms with the two largest having fitted wardrobes to one wall, the third bedroom has a built-in cupboard, en suite shower room/WC to main bedroom, and a separate family bathroom off landing.