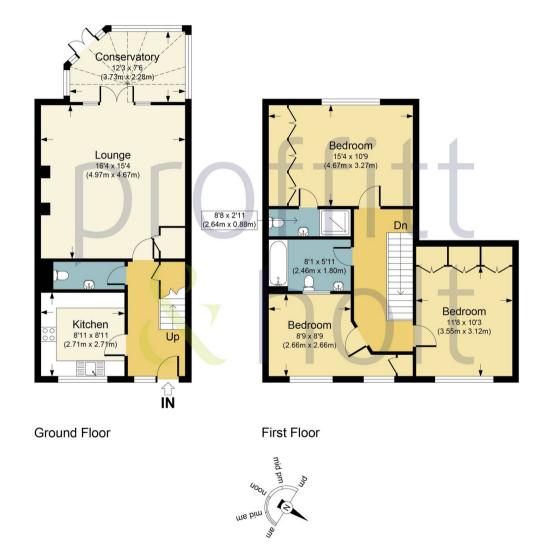

The internal accommodation comprises entrance hall with understairs storage cupboard and doors to kitchen, downstairs guest WC, and to the open plan living/dining room, which in turn has double doors through to the conservatory. To the first floor there are three well-proportioned bedrooms with the two largest having fitted wardrobes to one wall, the third bedroom has a built-in cupboard, en suite shower room/WC to main bedroom, and a separate family bathroom off landing.

Externally, the property excels with allocated parking for two cars, plus a private and secluded (low maintenance) garden to the rear. EER: D

To arrange an internal inspection please contact leading local agent Proffitt and Holt.