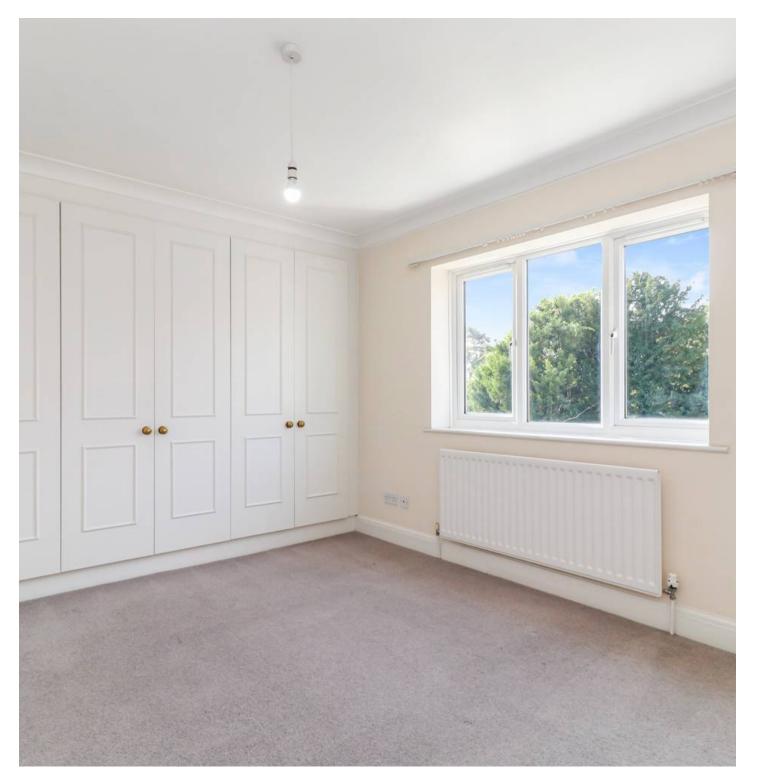

The internal accommodation comprises entrance hall with understairs storage cupboard and doors to kitchen, downstairs guest WC, and to the open plan living/dining room, which in turn has double doors through to the conservatory. To the first floor there are three well-proportioned bedrooms with the two largest having fitted wardrobes to one wall, the third bedroom has a built-in cupboard, en suite shower room/WC to main bedroom, and a separate family bathroom off landing.