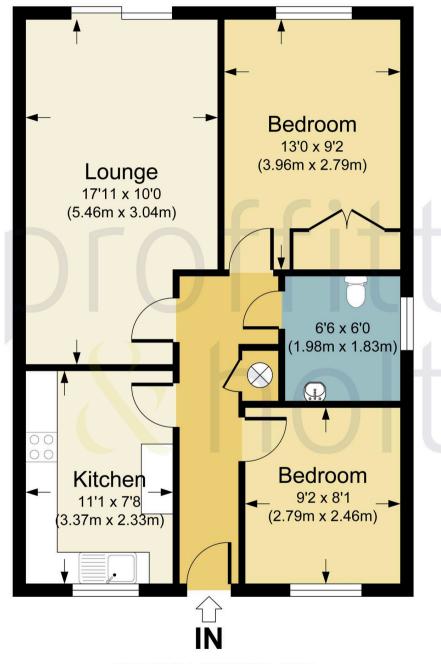

The internal accommodation comprises, large living/dining room, kitchen with plenty of cupboard and worktop space, a shower room and two double bedrooms.

Externally, the communal gardens to the rear are beautifully maintained and offer a quiet and relaxing space to sit and enjoy.

# For broadband and mobile speeds see:

https://www.ofcom.org.uk/phones-andbroadband/coverage-andspeeds/ofcom-checker/

APPROX. GROSS INTERNAL FLOOR AREA 569.94 SQ FT / 52.95 SQ M. PHOLTKL: THIS IMAGE IS ILLUSTRATIVE ONLY - NOT TO SCALE: COPYRIGHT: THE IMAGE TAILOR LTD. 2024.