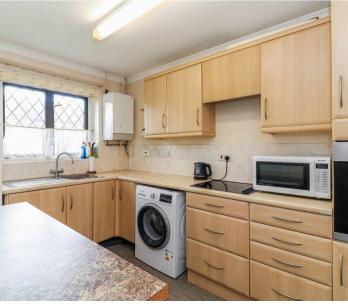

The internal accommodation comprises, large living/dining room, kitchen with plenty of cupboard and worktop space, a shower room and two double bedrooms.

Externally, the communal gardens to the rear are beautifully maintained and offer a quiet and relaxing space to sit and enjoy.