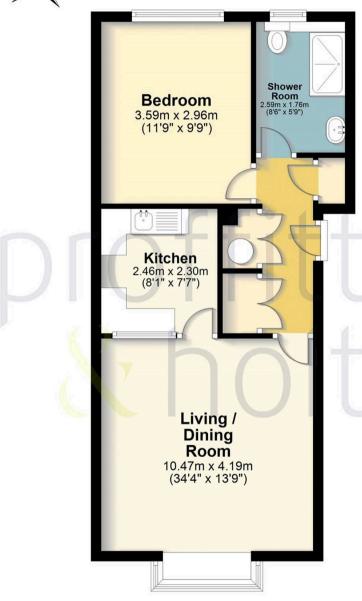

## **First Floor**

Approx. 47.0 sq. metres (506.3 sq. feet)

Total area: approx. 47.0 sq. metres (506.3 sq. feet)

FOR ILLUSTRATIVE PURPOSES ONLY - NOT TO SCALE
The position and size of doors, windows, appliances and other features are
approximate only. Total area includes garages and outbuildings - Unauthorised
reproduction prohibited.
Plan produced using PlanUp.