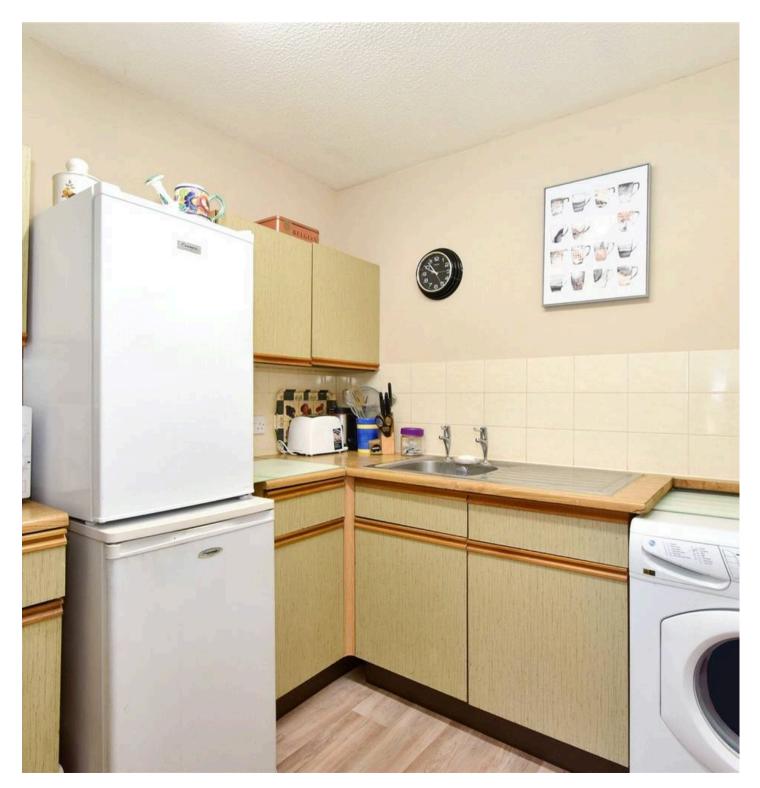

## Abbots Langley

A one bedroom first floor (over 55s) retirement apartment, situated within a block of just three other homes and located within walking distance of the village High Street, which offers a range of day to day shops, including a doctors surgery, library and church. The property benefits from communal gardens to the rear of the block with residents and visitors parking. EER: C

Tenure: Leasehold

EPC Energy Efficiency Rating: C

EPC Environmental Impact Rating: D

- Located just off Abbots Langley High Street
- First Floor
- One Bedroom
- Sitting Room & Kitchen
- Re Fitted Shower Room
- Private Parking for Residents and Guests