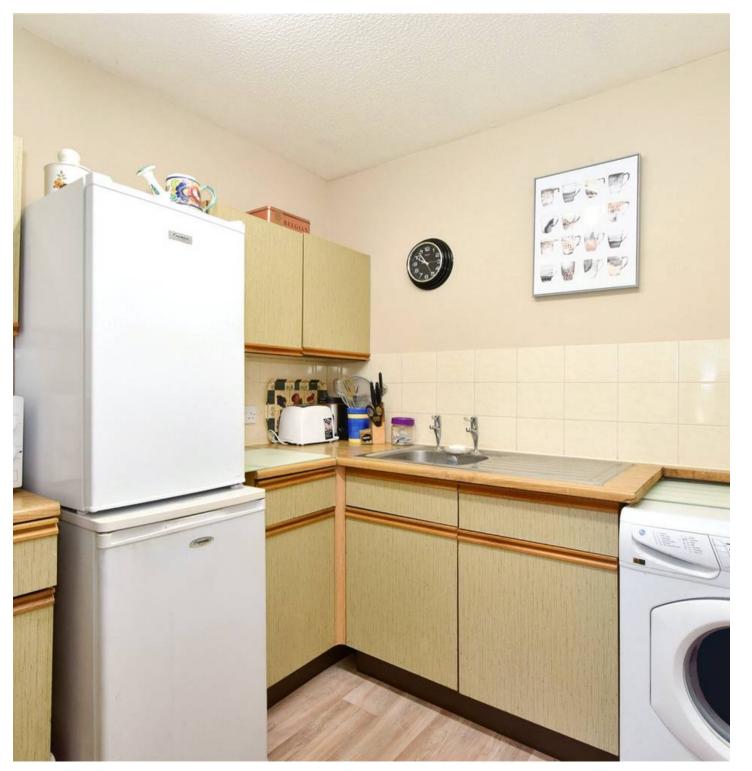

### Abbots Langley

A one bedroom first floor (over 55s) retirement apartment, situated within a block of just three other homes and located within walking distance of the village High Street, which offers a range of day to day shops, including a doctors surgery, library and church. The property benefits from communal gardens to the rear of the block with residents and visitors parking. EER: C

Tenure: Leasehold

EPC Energy Efficiency Rating: C

EPC Environmental Impact Rating: D

- Located just off Abbots Langley High Street
- First Floor
- One Bedroom
- Leasehold
- Sitting Room & Kitchen
- Re Fitted Shower Room
- Private Parking for Residents and Guests