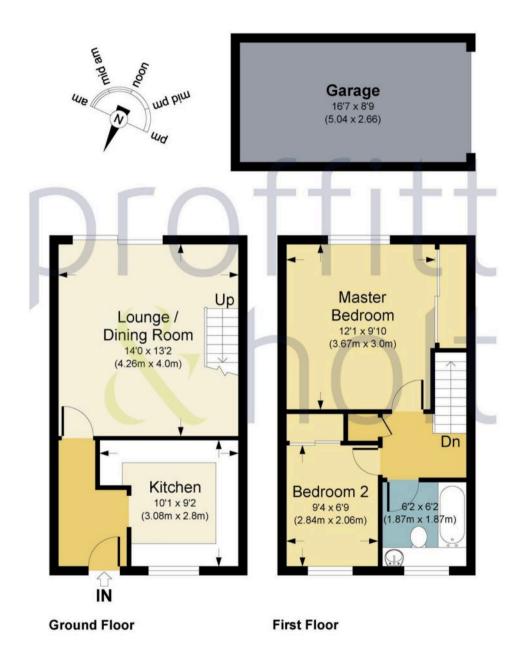

## **Furtherfield**

**Abbots Langley** 

This charming terraced house in the heart of Abbots Langley offers a wonderful opportunity for a cosy village lifestyle. Boasting two bedrooms, this property is perfect for a small family or a couple looking for a peaceful retreat. The house is conveniently located in a quiet area, yet within a short walk of Abbots Langley High Street and schools.

The well-maintained garden provides a lovely outdoor space for relaxing or entertaining, while the garage offers convenient storage options.

With its convenient location and attractive features, this property is a true gem in a sought-after village setting. Contact us today to arrange a viewing and experience the charm of this delightful property for yourself.