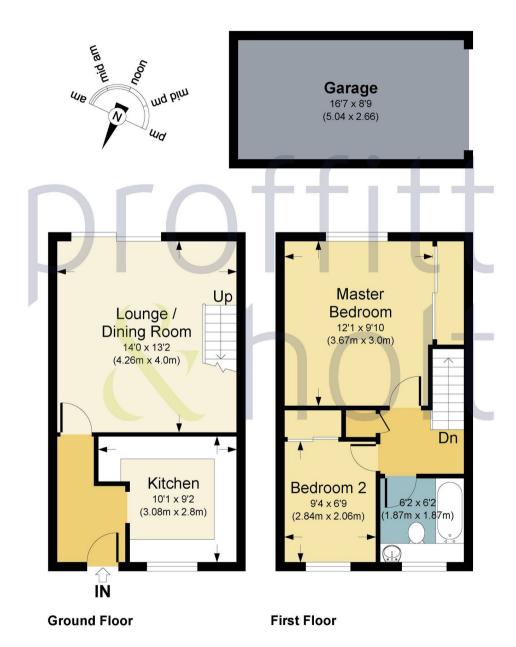

## 59 Furtherfield

Abbots Langley, Abbots Langley

This charming terraced house in the heart of Abbots Langley offers a wonderful opportunity for a cosy village lifestyle.

Boasting two bedrooms, this property is perfect for a small family or a couple looking for a peaceful retreat. The house is conveniently located in a quiet area, yet within a short walk of Abbots Langley High Street and schools. The well-maintained garden provides a lovely outdoor space for relaxing or entertaining, while the garage offers convenient storage options.