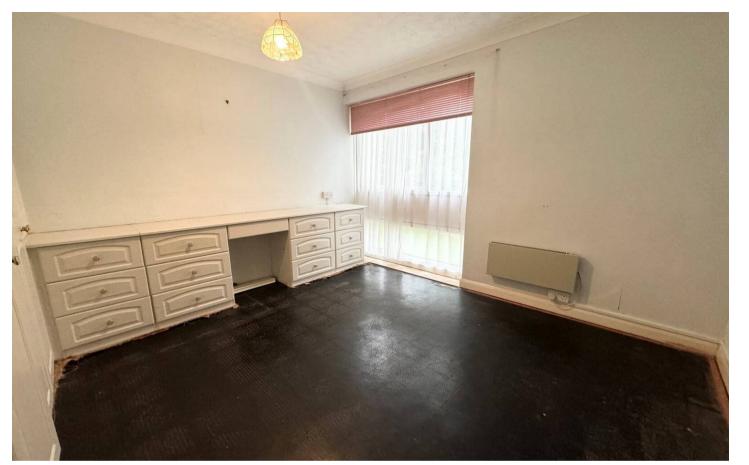

Boasting spacious accommodation throughout, it briefly comprises a welcoming entrance hall with coat cupboard that leads through to the particularly large and bright living/dining room. This South-facing room benefits from a door that offers direct access out to the communal gardens. Adjacent to this is the kitchen, which has plenty of cupboard and worktop space, whilst offering views over the front gardens

A hallway with more storage space takes you to the two bedrooms, both of which are comfortable sized doubles with fitted wardrobes. as well as the family bathroom.

Externally, the South-facing communal gardens are mainly laid to lawn and offer a lovely space to sit and relax. EER: D