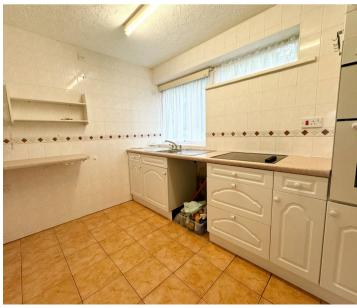

Boasting spacious accommodation throughout, it briefly comprises a welcoming entrance hall with coat cupboard that leads through to the particularly large and bright living/dining room. This South-facing room benefits from a door that offers direct access out to the communal gardens. Adjacent to this is the kitchen, which has plenty of cupboard and worktop space, whilst offering views over the front gardens