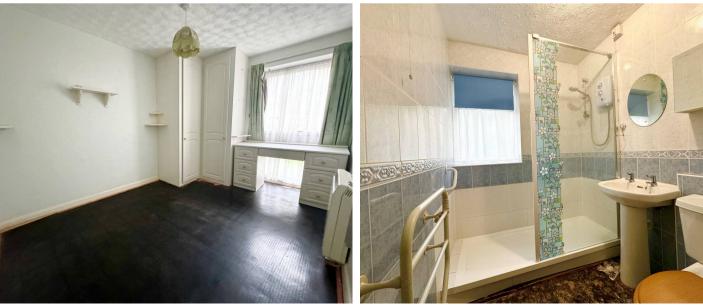

Boasting spacious accommodation throughout, it briefly comprises a welcoming entrance hall with coat cupboard that leads through to the particularly large and bright living/dining room. This South-facing room benefits from a door that offers direct access out to the communal gardens. Adjacent to this is the kitchen, which has plenty of cupboard and worktop space, whilst offering views over the front gardens

A hallway with more storage space takes you to the two bedrooms, both of which are comfortable sized doubles with fitted wardrobes. as well as the family bathroom.

Externally, the South-facing communal gardens are mainly laid to lawn and offer a lovely space to sit and relax. EER: D