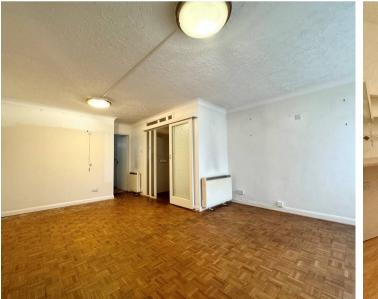

Boasting spacious accommodation throughout, it briefly comprises a welcoming entrance hall with coat cupboard that leads through to the particularly large and bright living/dining room. This South-facing room benefits from a door that offers direct access out to the communal gardens. Adjacent to this is the kitchen, which has plenty of cupboard and worktop space, whilst offering views over the front gardens