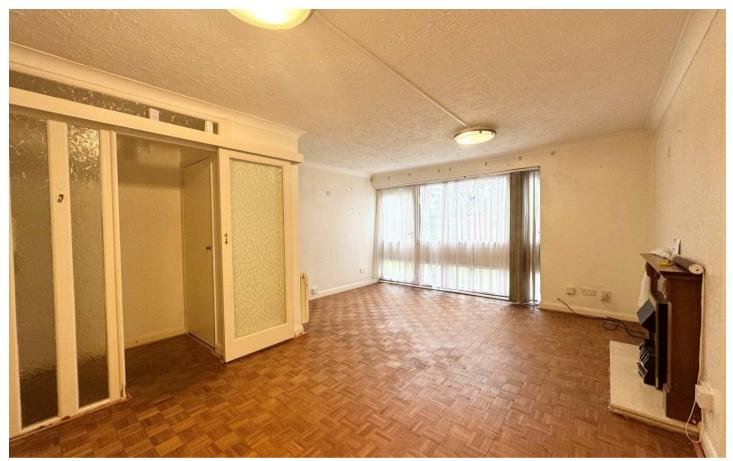

Boasting spacious accommodation throughout, it briefly comprises a welcoming entrance hall with coat cupboard that leads through to the particularly large and bright living/dining room. This South-facing room benefits from a door that offers direct access out to the communal gardens. Adjacent to this is the kitchen, which has plenty of cupboard and worktop space, whilst offering views over the front gardens