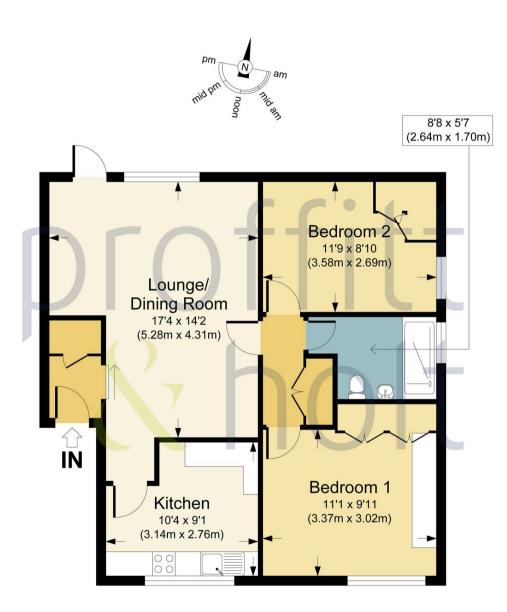

Boasting spacious accommodation throughout, it briefly comprises a welcoming entrance hall with coat cupboard that leads through to the particularly large and bright living/dining room. This South-facing room benefits from a door that offers direct access out to the communal gardens. Adjacent to this is the kitchen, which has plenty of cupboard and worktop space, whilst offering views over the front gardens

A hallway with more storage space takes you to the two bedrooms, both of which are comfortable sized doubles with fitted wardrobes. as well as the family bathroom.

Externally, the South-facing communal gardens are mainly laid to lawn and offer a lovely space to sit and relax. EER: D

ADRIAN HOUSE, WD5

APPROX. GROSS INTERNAL FLOOR AREA 658.96 SQ FT / 61.22 SQ M PHOLTAL: THIS IMAGE IS ILLUSTRATIVE ONLY - NOT TO SCALE: COPYRIGHT.THE IMAGE TAILOR LTD. 2023.

Proffitt & Holt, 14 High Street - WD5 0AR 01923 270444 • abbots@proffitt-holt.co.uk • www.proffitt-holt.co.uk/