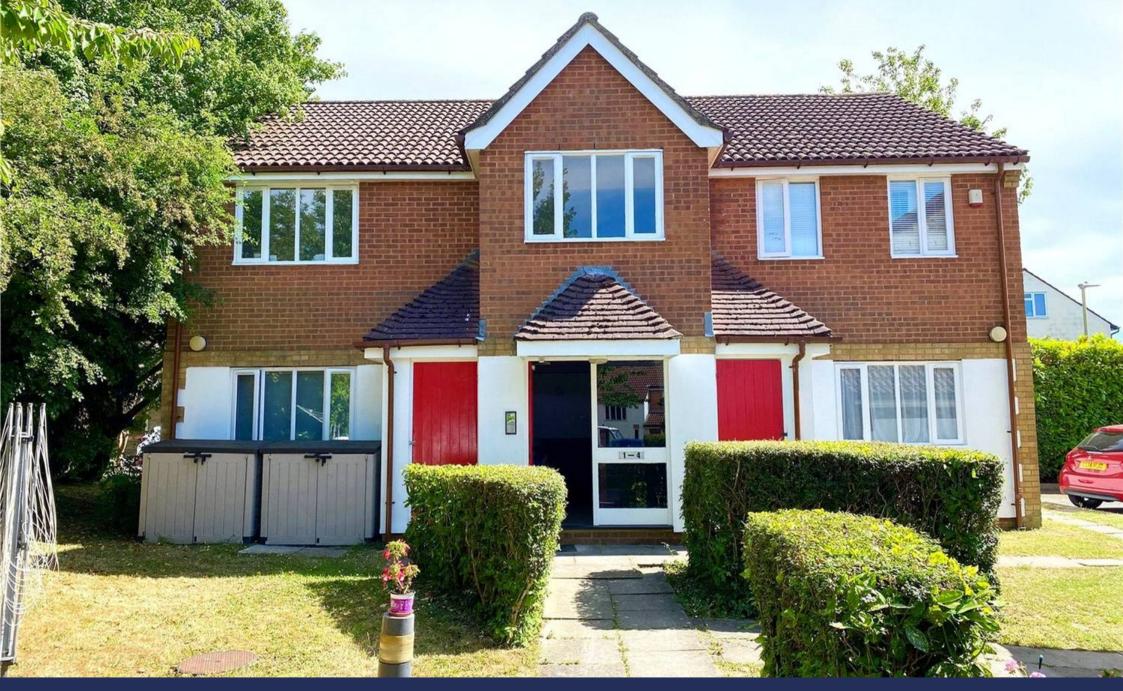

Swallows Oak, Abbots Langley

Offers in Region of £195,000

proffitt & holt

### **Swallows Oak**

**Abbots Langley** 

Offered to the market without the complications of an onward chain is this one bedroom ground floor apartment set in a small block of only 4 properties, within a short walk of local shops and parks. The lease has been extended by the current owners, at considerable cost, and now offers an unexpired term of just under 160 years, with no ground rent payable.

The accommodation is well laid out and briefly comprises entrance hall with storage cupboards, a semi open-plan kitchen and living room, double bedroom and family bathroom. Externally, there are well maintained communal grounds surrounding the property and an allocated parking space for 1 car