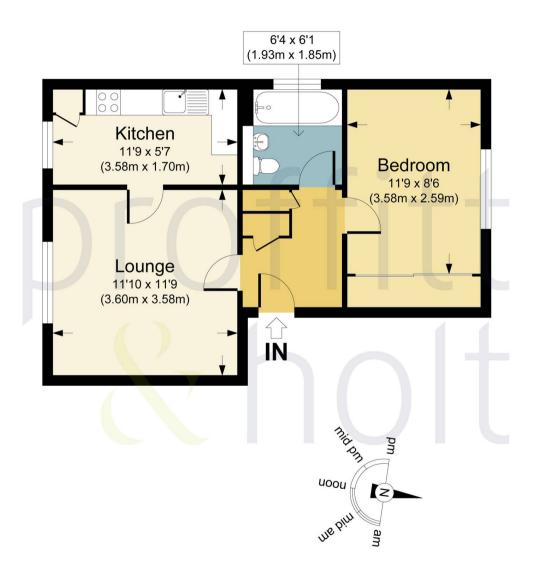

The accommodation is well laid out and briefly comprises entrance hall with storage cupboards, a semi open-plan kitchen and living room, double bedroom and family bathroom. Externally, there are well maintained communal grounds surrounding the property and an allocated parking space for 1 car