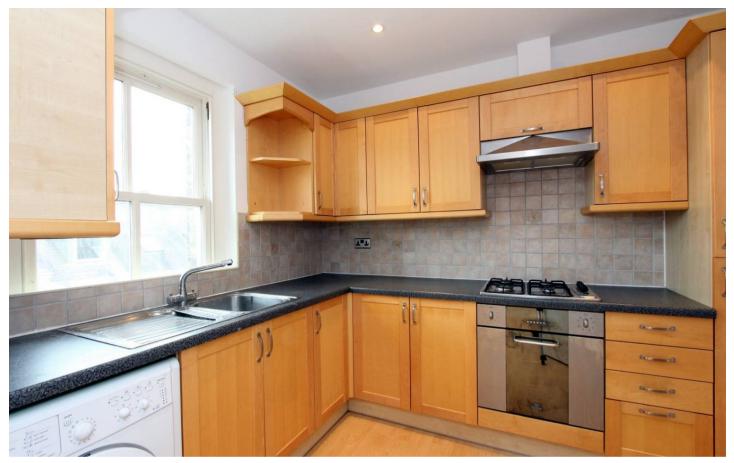

The accommodation is well laid out, with a semi open plan kitchen and living room. The kitchen itself is fitted in a classic shaker design with a number of integrated appliances. The bedroom is a particularly large double room, with plenty of fitted wardrobes.