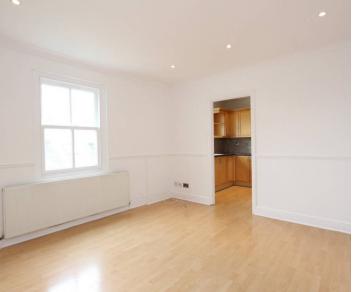

The accommodation is well laid out, with a semi open plan kitchen and living room. The kitchen itself is fitted in a classic shaker design with a number of integrated appliances. The bedroom is a particularly large double room, with plenty of fitted wardrobes.