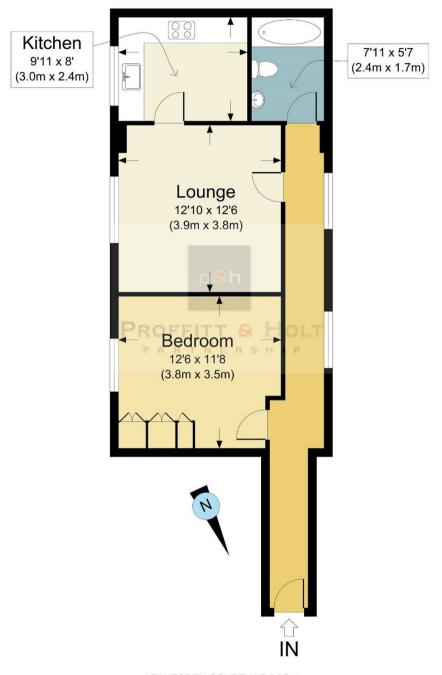

LEAVESDEN COURT, WD5 0GT
APPROX. GROSS INTERNAL FLOOR AREA 570 SQ FT / 53 SQ M.
PHOLTAL11244-FC: THIS IMAGE IS ILLUSTRATIVE ONLY - NOT TO SCALE: COPYRIGHT: THE IMAGE TAILOR LTD. 2016.