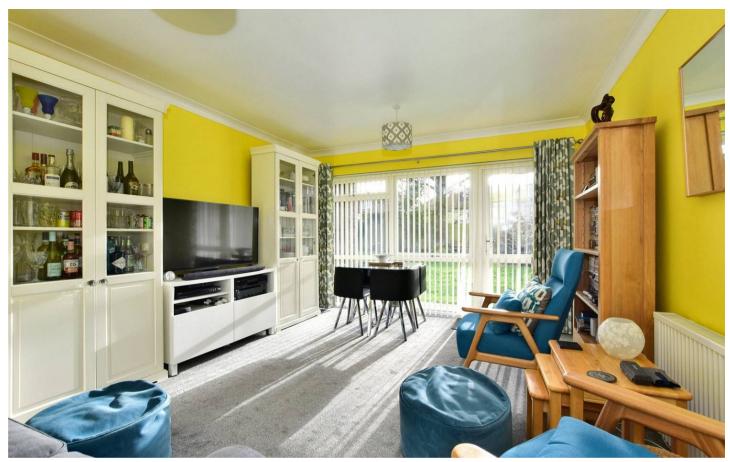

The accommodation is bright and airy throughout, with a large living/dining room which is semi-open plan to the kitchen. It also boasts doors out to the communal gardens, with a small private terrace. The bedroom is a wellappointed double room and there is also a contemporary shower room. There is also plenty of internal and external storage, with a number of cupboards and single garage in a block.