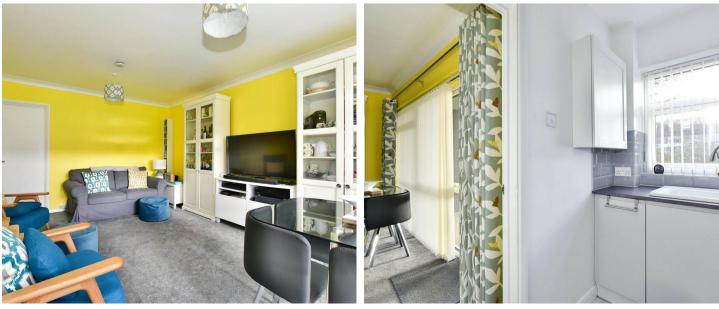

The accommodation is bright and airy throughout, with a large living/dining room which is semi-open plan to the kitchen. It also boasts doors out to the communal gardens, with a small private terrace. The bedroom is a wellappointed double room and there is also a contemporary shower room. There is also plenty of internal and external storage, with a number of cupboards and single garage in a block.