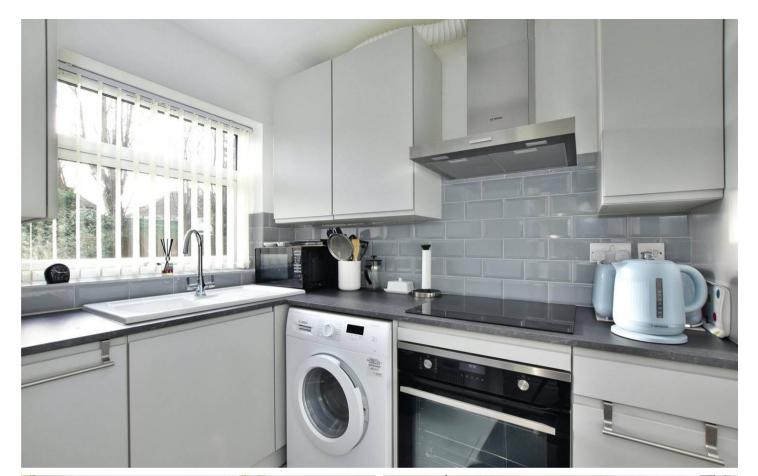

The accommodation is bright and airy throughout, with a large living/dining room which is semi-open plan to the kitchen. It also boasts doors out to the communal gardens, with a small private terrace. The bedroom is a wellappointed double room and there is also a contemporary shower room. There is also plenty of internal and external storage, with a number of cupboards and single garage in a block.