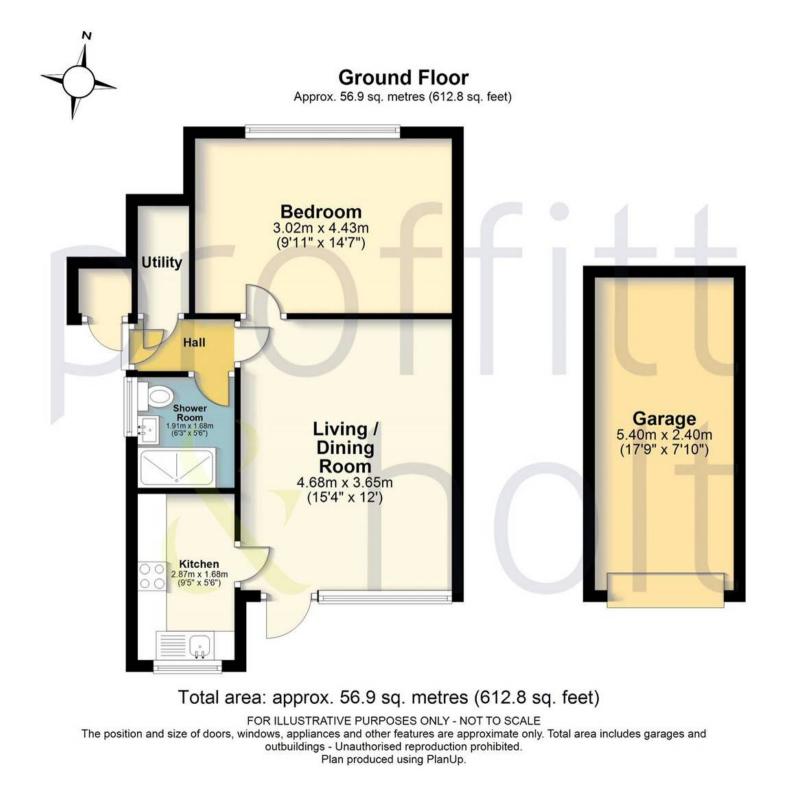

The accommodation is bright and airy throughout, with a large living/dining room which is semi-open plan to the kitchen. It also boasts doors out to the communal gardens, with a small private terrace. The bedroom is a wellappointed double room and there is also a contemporary shower room. There is also plenty of internal and external storage, with a number of cupboards and single garage in a block.