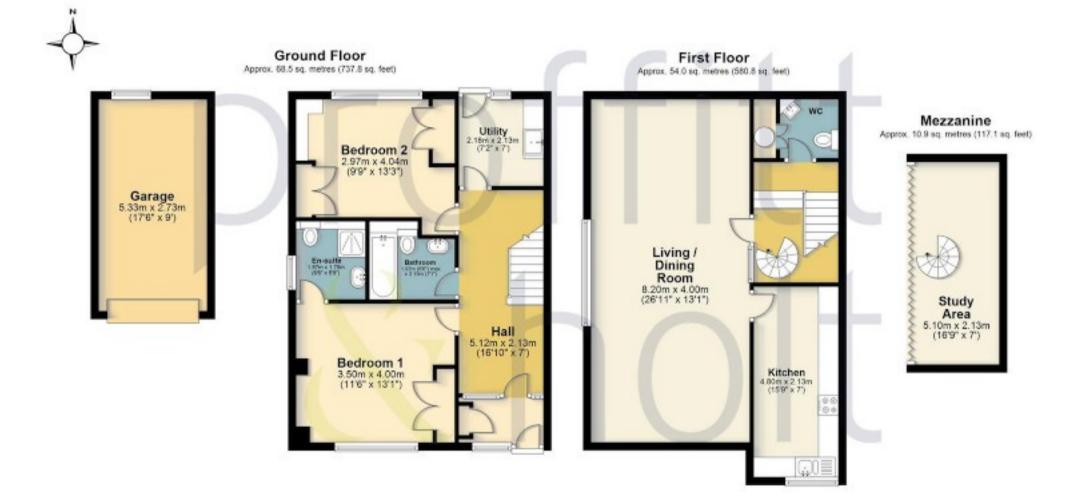

The internal accommodation is set over three floors and uniquely, comprises entrance hall, and two well-proportioned bedrooms (one with en suite) to the ground floor level, with a separate family bathroom and utility, providing direct access to the rear garden. To the first floor there is a generous living/dining room, a galley kitchen and wc and the property also benefits from a mezzanine study area. Externally, the property boasts a private and low maintenance garden to the rear, a garage and access to a shared paddock.

# For broadband and mobile speeds

see; <u>https://www.ofcom.org.uk/phones-</u> and-broadband/coverage-and-<u>speeds/ofcom-checker/</u>

Total area: approx. 133.4 sq. metres (1435.7 sq. feet)

FOR ILLUSTRATIVE PURPOSES ONLY - NOT TO SCALE The position and size of doors, windows, appliances and other features are approximate only. Total area includes garages and outbuildings - Unauthorised reproduction prohibited.

Plan produced using PlanUp.

Proffitt & Holt 14 High Street, Abbots Langley - WD5 OAR 01923 270444 · strlangleys@proffitt-holt.co.uk · www.proffitt-holt.co.uk/