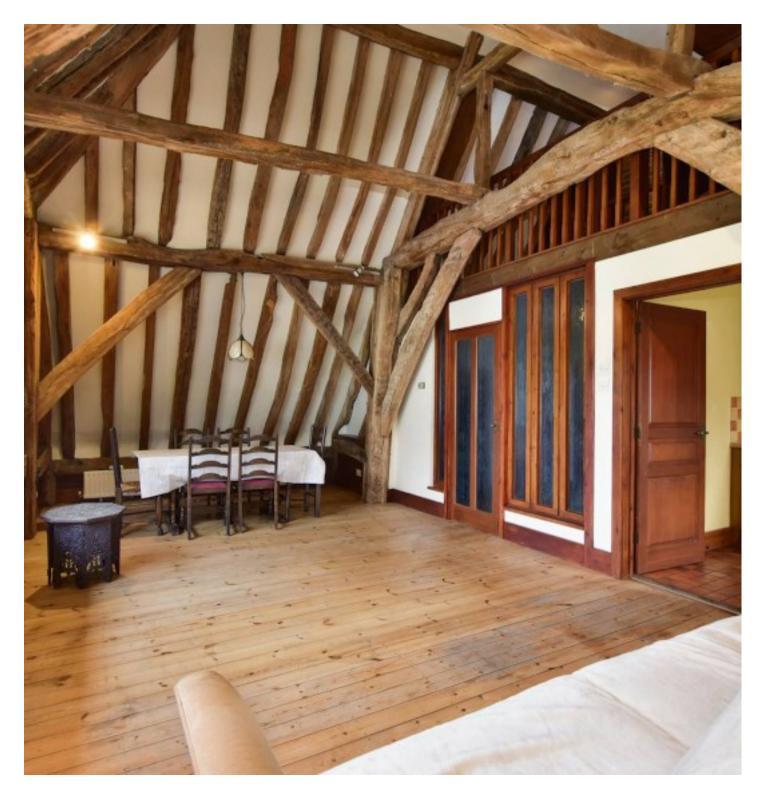

The internal accommodation is set over three floors and uniquely, comprises entrance hall, and two well-proportioned bedrooms (one with en suite) to the ground floor level, with a separate family bathroom and utility, providing direct access to the rear garden. To the first floor there is a generous living/dining room, a galley kitchen and wc and the property also benefits from a mezzanine study area. Externally, the property boasts a private and low maintenance garden to the rear, a garage and access to a shared paddock.