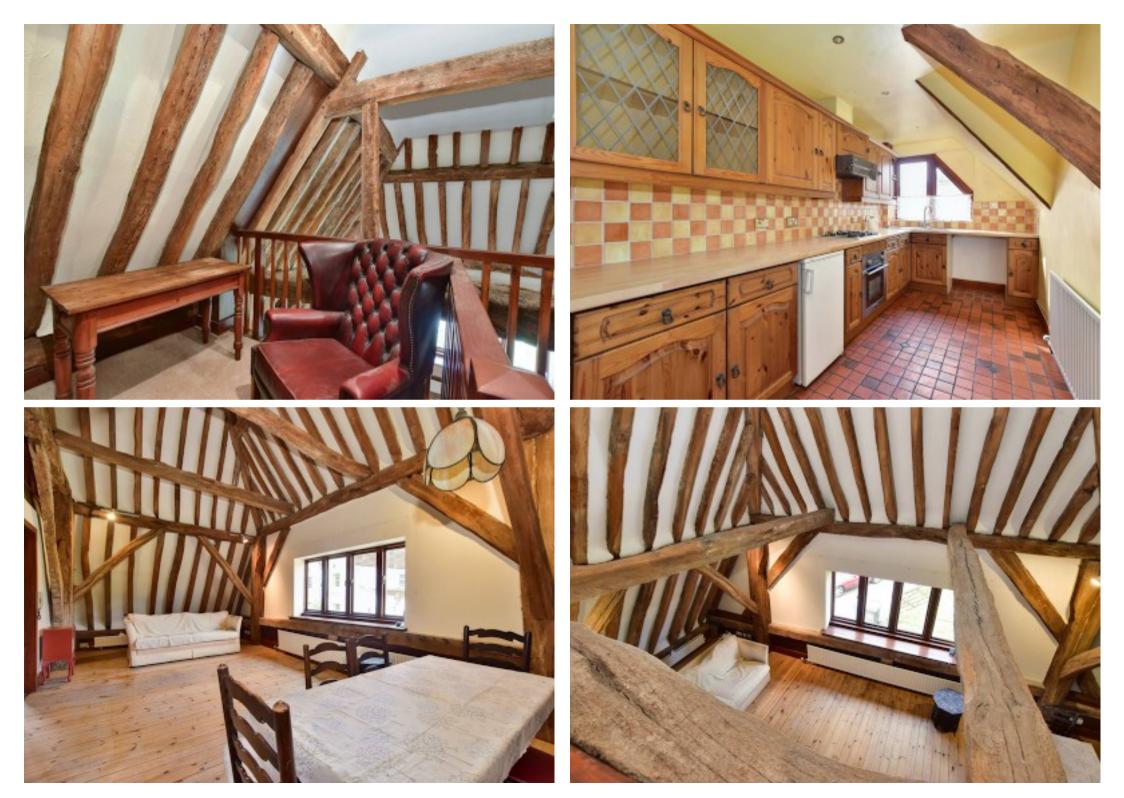

The internal accommodation is set over three floors and uniquely, comprises entrance hall, and two well-proportioned bedrooms (one with en suite) to the ground floor level, with a separate family bathroom and utility, providing direct access to the rear garden. To the first floor there is a generous living/dining room, a galley kitchen and wc and the property also benefits from a mezzanine study area. Externally, the property boasts a private and low maintenance garden to the rear, a garage and access to a shared paddock.