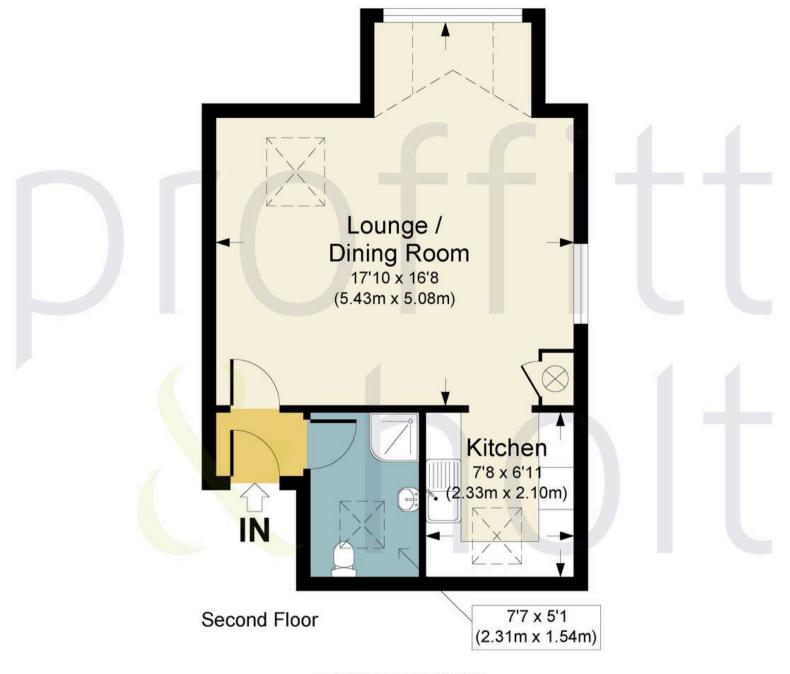

The accommodation features a dual aspect lounge/bedroom area, a separate kitchen, and a bathroom. Further benefits include allocated parking, and the advantage of no upper chain.

With excellent access to local amenities, transport links, and major road networks, this property represents an ideal first step onto the ladder or a strong investment opportunity.

### **Fixtures and Fittings**

All fixtures and fittings are expressly excluded from the sale, unless specifically mentioned herein.

APPROX. GROSS INTERNAL FLOOR AREA 367.80 SQ FT / 34.17 SQ M. PHOLTW: THIS IMAGE IS ILLUSTRATIVE ONLY - NOT TO SCALE: COPYRIGHT: THE IMAGE TAILOR LTD. 2025.