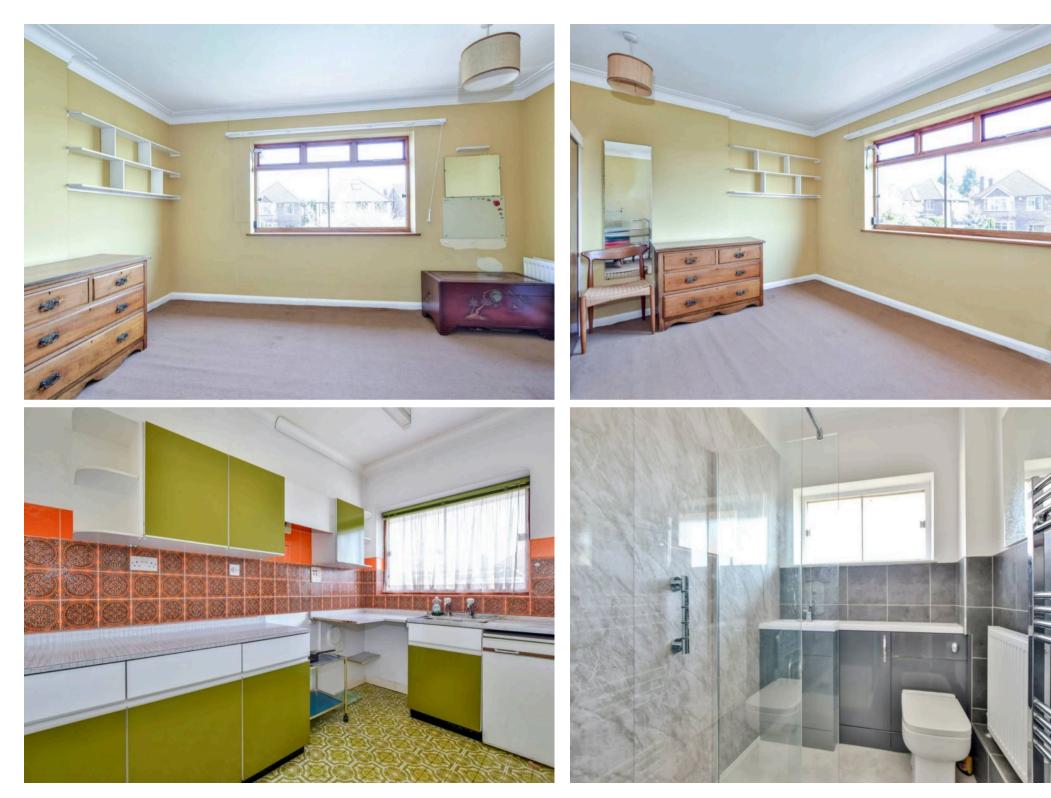

Set behind a private driveway, the property welcomes you into a spacious entrance hall, leading to a well-proportioned dining room, a bright living room, and a separate kitchen. A conservatory at the rear enhances the living space, offering stunning views of the mature and beautifully maintained garden, which extends an impressive 60 metres—a standout feature of this home. Upstairs, the property offers three double bedrooms, a single bedroom, a family bathroom, and a separate WC. Additionally, a self-contained 'granny flat' with an en-suite and kitchenette provides versatile accommodation, ideal for multi-generational living, a home office, or the potential to be reimagined as a luxurious master bedroom with en-suite and walk-in dressing room.

Further potential lies in the double-length attached garage, which offers excellent storage and could be incorporated into the main living space, subject to planning permissions. The home also benefits from a downstairs WC, making it well-suited for modern family living.