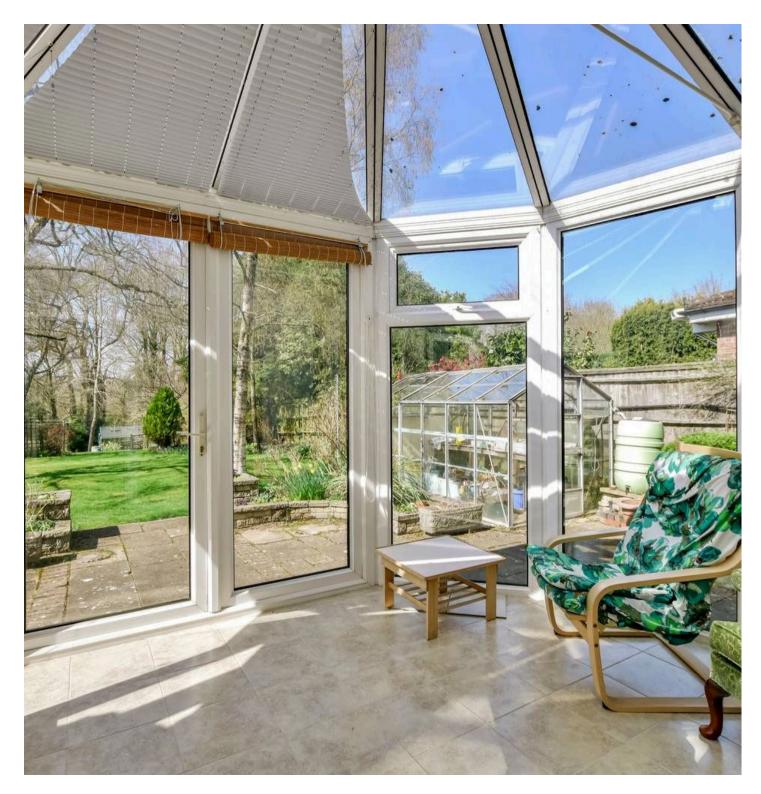

Set behind a private driveway, the property welcomes you into a spacious entrance hall, leading to a well-proportioned dining room, a bright living room, and a separate kitchen. A conservatory at the rear enhances the living space, offering stunning views of the mature and beautifully maintained garden, which extends an impressive 60 metres—a standout feature of this home. Upstairs, the property offers three double bedrooms, a single bedroom, a family bathroom, and a separate WC. Additionally, a self-contained 'granny flat' with an en-suite and kitchenette provides versatile accommodation, ideal for multi-generational living, a home office, or the potential to be reimagined as a luxurious master bedroom with en-suite and walk-in dressing room.

Outside, the expansive 60m garden provides a serene outdoor retreat, perfect for relaxation, entertaining, or future landscaping projects. With the potential for extension (STPP), this space presents an exciting opportunity to enhance both the interior and exterior of the home.