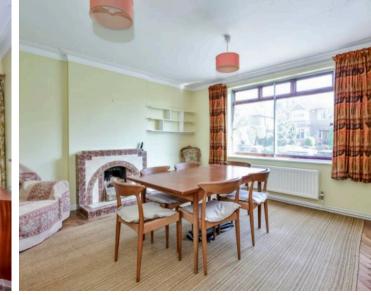

Set behind a private driveway, the property welcomes you into a spacious entrance hall, leading to a well-proportioned dining room, a bright living room, and a separate kitchen. A conservatory at the rear enhances the living space, offering stunning views of the mature and beautifully maintained garden, which extends an impressive 60 metres—a standout feature of this home. Upstairs, the property offers three double bedrooms, a single bedroom, a family bathroom, and a separate WC. Additionally, a self-contained 'granny flat' with an en-suite and kitchenette provides versatile accommodation, ideal for multi-generational living, a home office, or the potential to be reimagined as a luxurious master bedroom with en-suite and walk-in dressing room.