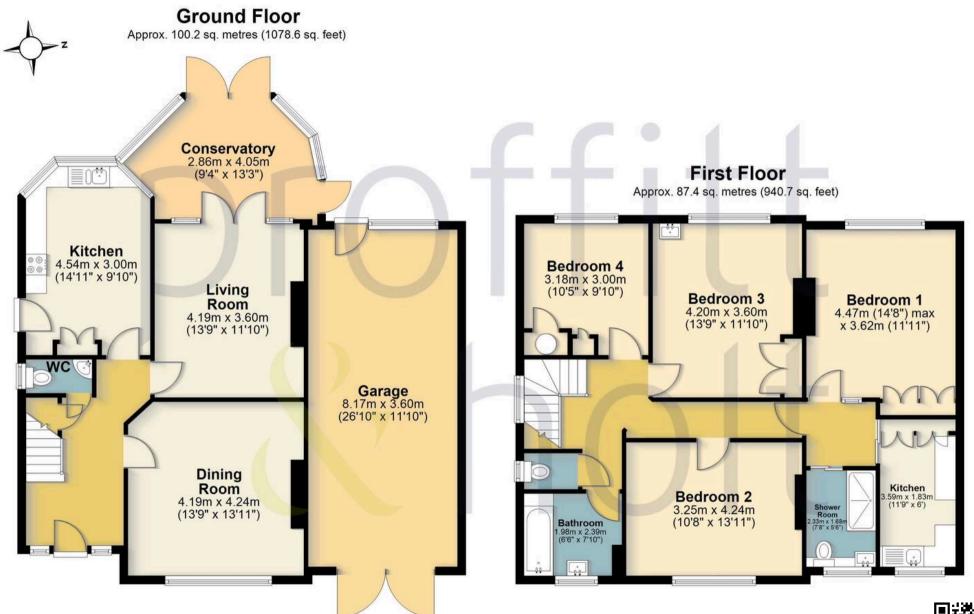

Set behind a private driveway, the property welcomes you into a spacious entrance hall, leading to a well-proportioned dining room, a bright living room, and a separate kitchen. A conservatory at the rear enhances the living space, offering stunning views of the mature and beautifully maintained garden, which extends an impressive 60 metres—a standout feature of this home. Upstairs, the property offers three double bedrooms, a single bedroom, a family bathroom, and a separate WC. Additionally, a self-contained 'granny flat' with an en-suite and kitchenette provides versatile accommodation, ideal for multi-generational living, a home office, or the potential to be reimagined as a luxurious master bedroom with en-suite and walk-in dressing room.

Further potential lies in the double-length attached garage, which offers excellent storage and could be incorporated into the main living space, subject to planning permissions. The home also benefits from a downstairs WC, making it well-suited for modern family living.

### **Fixtures and Fittings**

All fixtures and fittings are expressly excluded from the sale, unless specifically mentioned herein.

Total area: approx. 187.6 sq. metres (2019.3 sq. feet)

FOR ILLUSTRATIVE PURPOSES ONLY - NOT TO SCALE The position and size of doors, windows, appliances and other features are approximate only. Total area includes garages and outbuildings - Unauthorised reproduction

prohibited.

Plan produced using PlanUp.