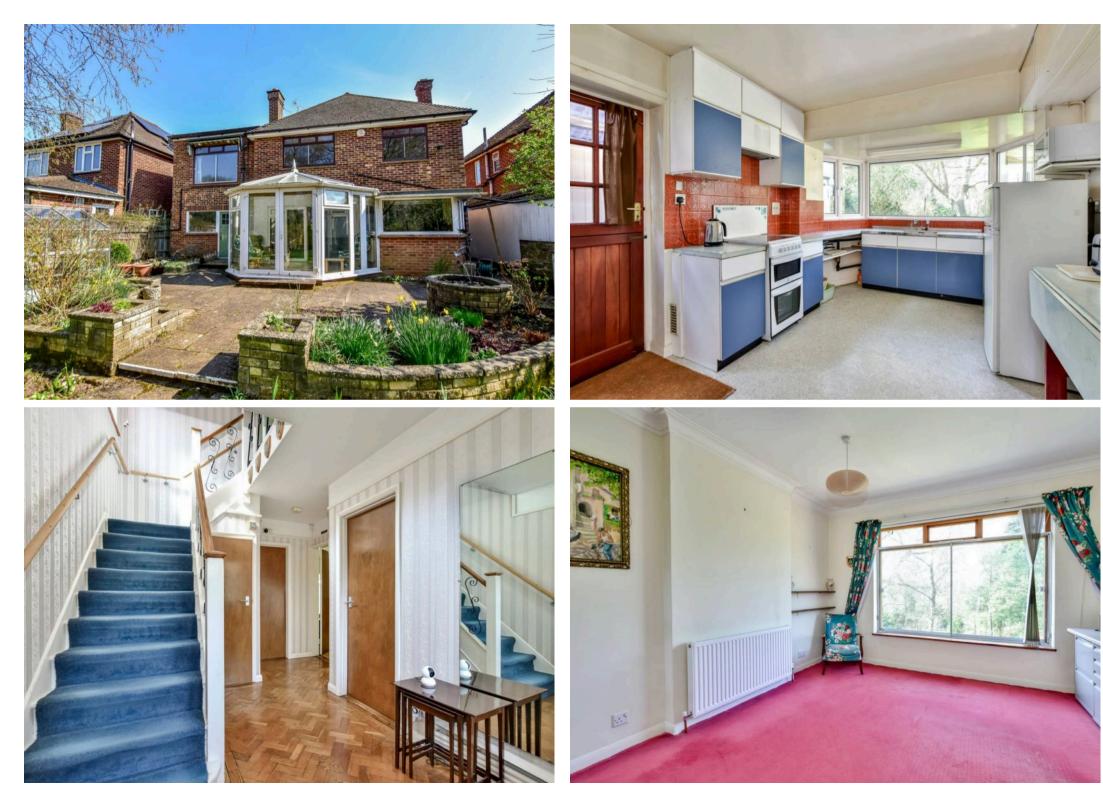

Set behind a private driveway, the property welcomes you into a spacious entrance hall, leading to a well-proportioned dining room, a bright living room, and a separate kitchen. A conservatory at the rear enhances the living space, offering stunning views of the mature and beautifully maintained garden, which extends an impressive 60 metres—a standout feature of this home. Upstairs, the property offers three double bedrooms, a single bedroom, a family bathroom, and a separate WC. Additionally, a self-contained 'granny flat' with an en-suite and kitchenette provides versatile accommodation, ideal for multi-generational living, a home office, or the potential to be reimagined as a luxurious master bedroom with en-suite and walk-in dressing room.

Further potential lies in the double-length attached garage, which offers excellent storage and could be incorporated into the main living space, subject to planning permissions. The home also benefits from a downstairs WC, making it well-suited for modern family living.