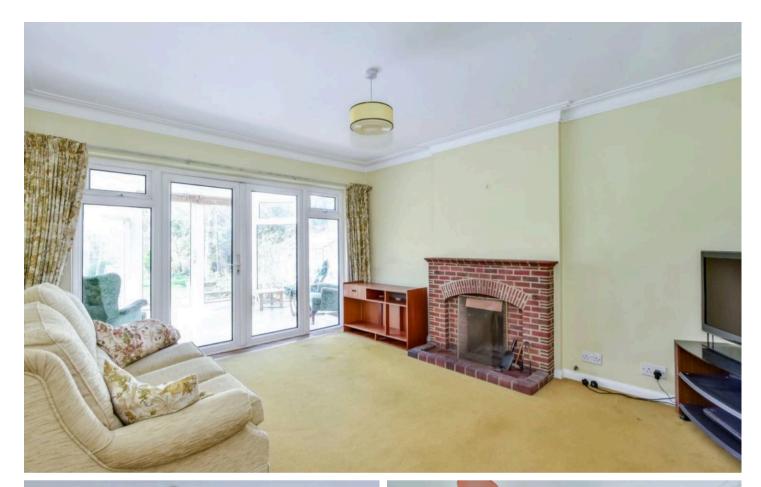

Set behind a private driveway, the property welcomes you into a spacious entrance hall, leading to a well-proportioned dining room, a bright living room, and a separate kitchen. A conservatory at the rear enhances the living space, offering stunning views of the mature and beautifully maintained garden, which extends an impressive 60 metres—a standout feature of this home. Upstairs, the property offers three double bedrooms, a single bedroom, a family bathroom, and a separate WC. Additionally, a self-contained 'granny flat' with an en-suite and kitchenette provides versatile accommodation, ideal for multi-generational living, a home office, or the potential to be reimagined as a luxurious master bedroom with en-suite and walk-in dressing room.