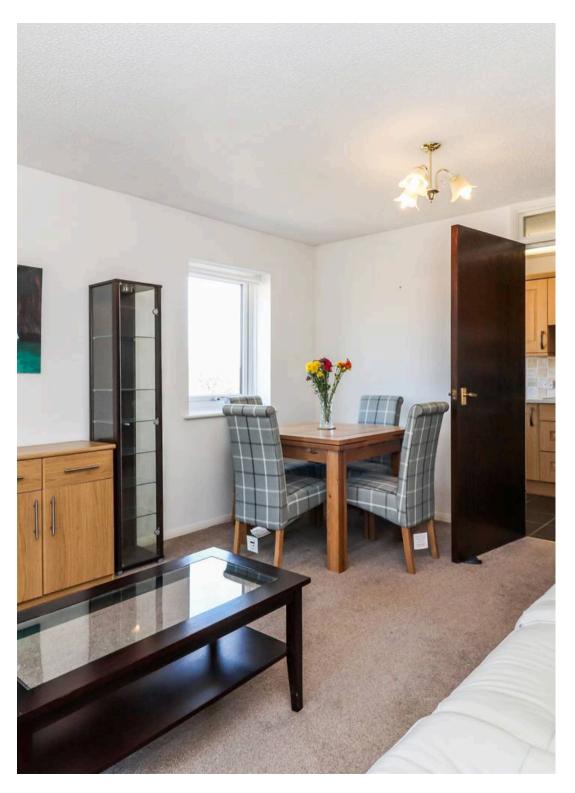

Internally, the property benefits from a spacious entrance hall, a lounge/diner, modern fitted kitchen, a recently re-fitted shower room, two bedrooms and a communal social room on the ground floor.

Externally, there are communal grounds and ample off street parking.

Council Tax band: D

Tenure: Leasehold

EPC Energy Efficiency Rating: C

EPC Environmental Impact Rating: D

- Top Floor Over 60's Retirement Apartment
- Chain Free
- Two Bedrooms
- Lift in Block with Ample Parking
- Spacious Living/Dining Room
- Recently Re-Fitted Shower Room
- Communal Gardens and Laundry Room
- Communal Gardens
- Close to Local Shops, Amenities and Links