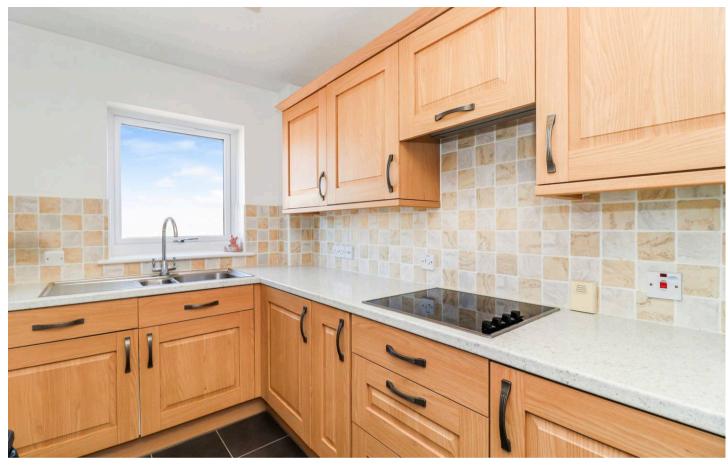

Internally, the property benefits from a spacious entrance hall, a lounge/diner, modern fitted kitchen, a recently re-fitted shower room, two bedrooms and a communal social room on the ground floor.

Externally, there are communal grounds and ample off street parking.

Council Tax band: D

Tenure: Leasehold

EPC Energy Efficiency Rating: C

EPC Environmental Impact Rating: D

- Top Floor Over 60's Retirement Apartment
- Chain Free
- Two Bedrooms
- Lift in Block with Ample Parking
- Spacious Living/Dining Room
- Recently Re-Fitted Shower Room
- Communal Gardens and Laundry Room
- Communal Gardens
- Close to Local Shops, Amenities and Links