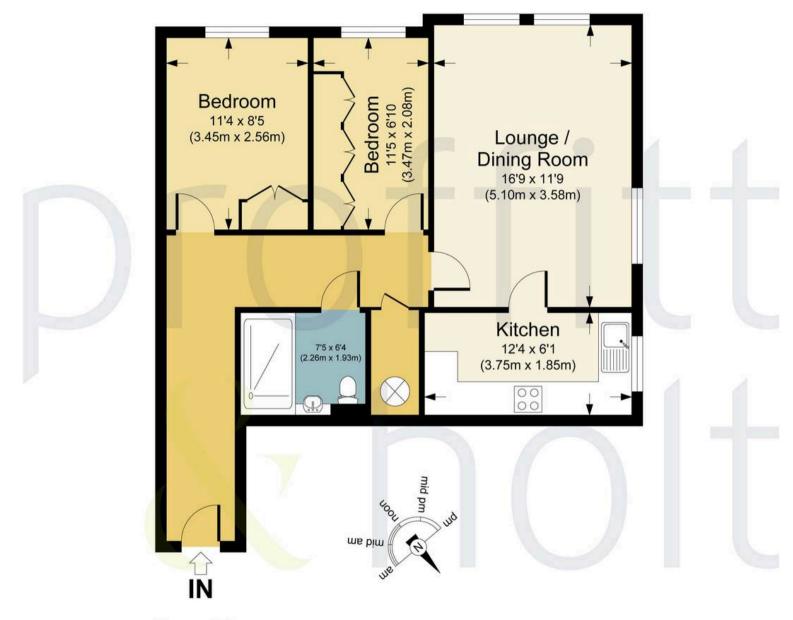

Second Floor

BECKEN COURT, WD25

APPROX. GROSS INTERNAL FLOOR AREA 657.45 SQ FT / 61.08 SQ M. PHOLTW: THIS IMAGE IS ILLUSTRATIVE ONLY - NOT TO SCALE: COPYRIGHT: THE IMAGE TAILOR LTD. 2025.