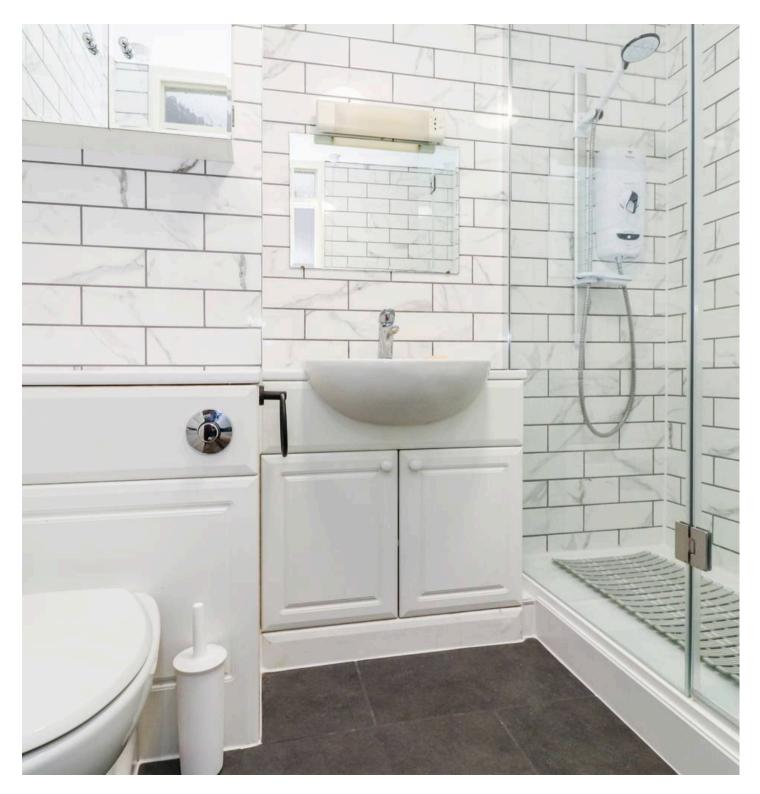

Internally, the property benefits from a spacious entrance hall, a lounge/diner, modern fitted kitchen, a recently re-fitted shower room, two bedrooms and a communal social room on the ground floor.

Externally, there are communal grounds and ample off street parking.

Council Tax band: D

Tenure: Leasehold

EPC Energy Efficiency Rating: C

EPC Environmental Impact Rating: D

- Top Floor Over 60's Retirement Apartment
- Chain Free
- Two Bedrooms
- Lift in Block with Ample Parking
- Spacious Living/Dining Room
- Recently Re-Fitted Shower Room
- Communal Gardens and Laundry Room
- Communal Gardens
- Close to Local Shops, Amenities and Links