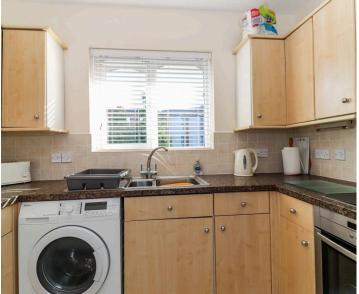

The accommodation comprises an entrance hall with an Entryphone system and generous storage, two well-proportioned double bedrooms, a bright and spacious living/dining room, a separate kitchen, and a well-appointed bathroom. Additionally, residents benefit from access to a large boarded loft, providing excellent additional storage.