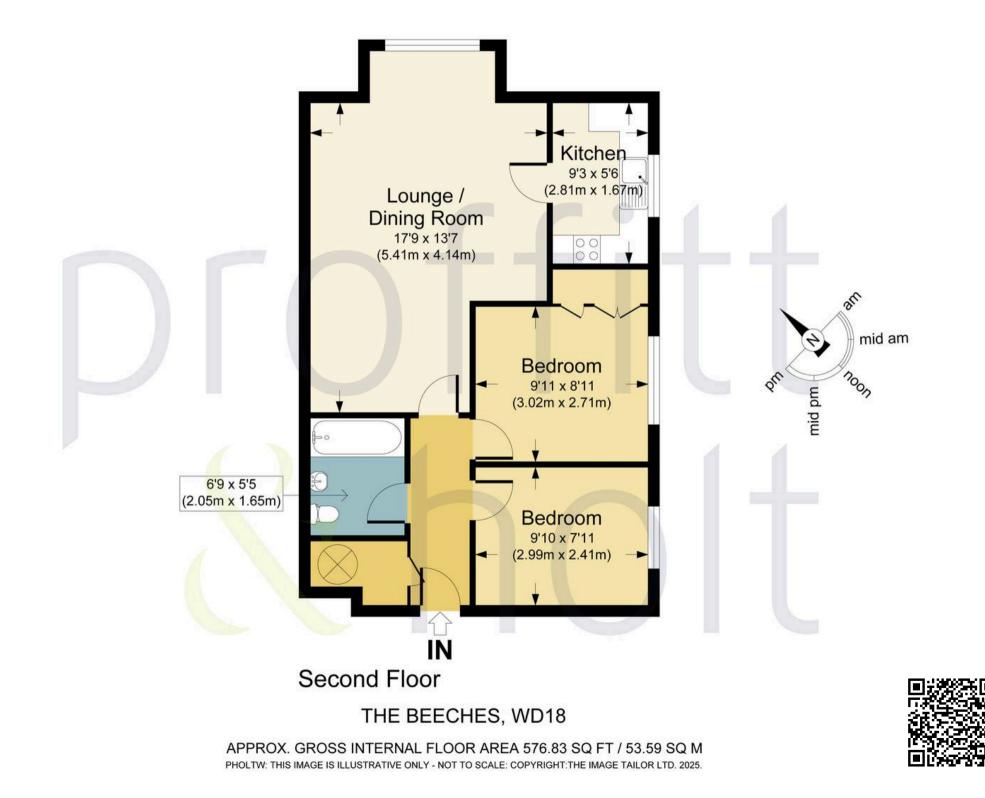

The accommodation comprises an entrance hall with an Entryphone system and generous storage, two well-proportioned double bedrooms, a bright and spacious living/dining room, a separate kitchen, and a well-appointed bathroom. Additionally, residents benefit from access to a large boarded loft, providing excellent additional storage.

Council Tax band: C

Tenure: Leasehold

EPC Energy Efficiency Rating: C

- Two Double Bedrooms
- Second Floor Flat
- Central Location
- Close to Local Amenities
- Allocated and Guest Parking
- Gated Development
- Use of Boarded Loft Space