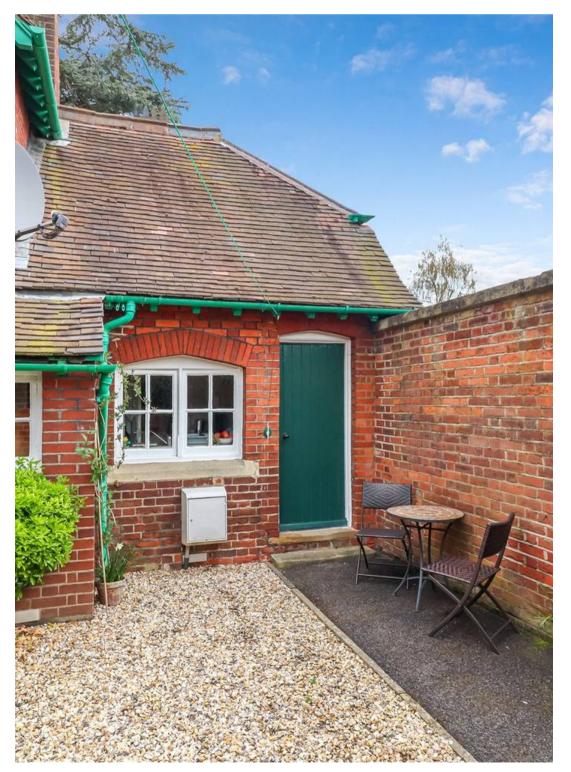

The property benefits from a spacious lounge with built-in storage cupboard, fitted kitchen, plus bathroom, and enjoys an array of features associated with a retirement development: an oncall scheme manager, communal lounge, communal laundry room, and guest rooms for visitors.

## Salters Gardens, Church Road

Nascot Village, Watford

Council Tax band: C

Tenure: Leasehold

EPC Energy Efficiency Rating: D

EPC Environmental Impact Rating: E

- Visitors Guest Room
- Communal Lounge
- Large Bedroom
- Lounge
- On-Call Scheme Manager
- Bathroom
- Communal Laundry
- Residents Parking Area
- 24/7 Emergency Support Service
- Fitted Kitchen
- Delightful Communal Gardens and Grounds