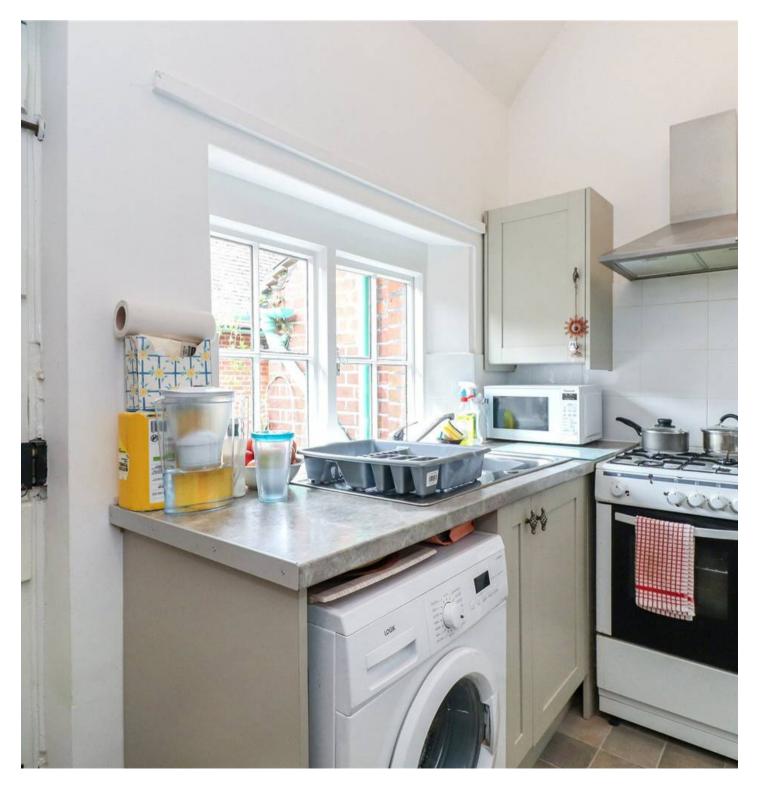

The property benefits from a spacious lounge with built-in storage cupboard, fitted kitchen, plus bathroom, and enjoys an array of features associated with a retirement development: an oncall scheme manager, communal lounge, communal laundry room, and guest rooms for visitors.