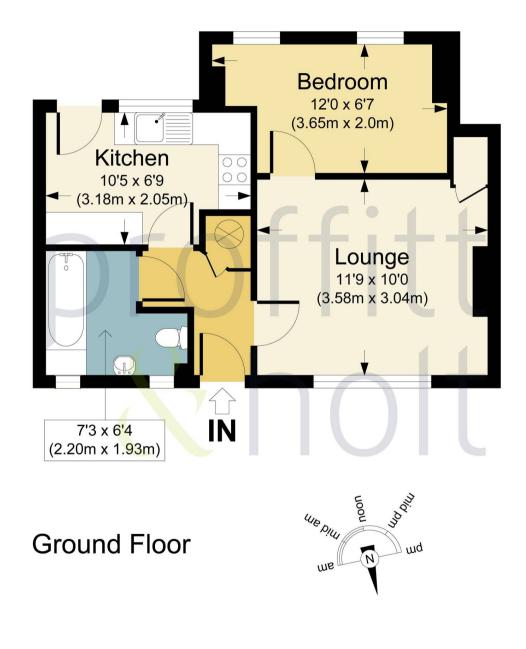

SALTERS GARDENS, WD17

APPROX. GROSS INTERNAL FLOOR AREA 340.35 SQ FT / 31.62 SQ M. PHOLTW: THIS IMAGE IS ILLUSTRATIVE ONLY - NOT TO SCALE: COPYRIGHT: THE IMAGE TAILOR LTD. 2023.