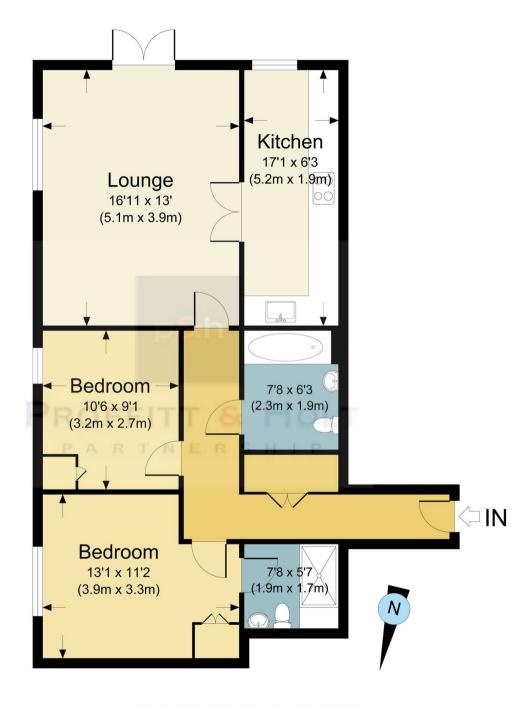

## Metropolitan Place, Watford

"A two double bedroom, two bathroom ground floor apartment situated in this small purpose-built block, adjacent to Watford Grammar School for Boys and Watford Metropolitan Line station. The accommodation comprises an entrance hall, lounge/dining room, fitted kitchen, two double bedrooms with an en-suite shower room/WC to master and family bathroom/WC.

Externally, there is wrap-around decking, communal gardens, allocated parking space and visitors parking spaces. The property is located just a short walk from Watford town centre and boasts a vast array of other good local amenities nearby. EER: Council Tax Band: D"

## Flat 2

Metropolitan Place, Watford

Council Tax band: D

Tenure: Leasehold

EPC Energy Efficiency Rating: C

EPC Environmental Impact Rating: C

- Leasehold
- Two Bathrooms
- Ground Floor
- 125 Year Lease From 2002
- Service Charge: £850 pa
- Ground Rent: £150 pa