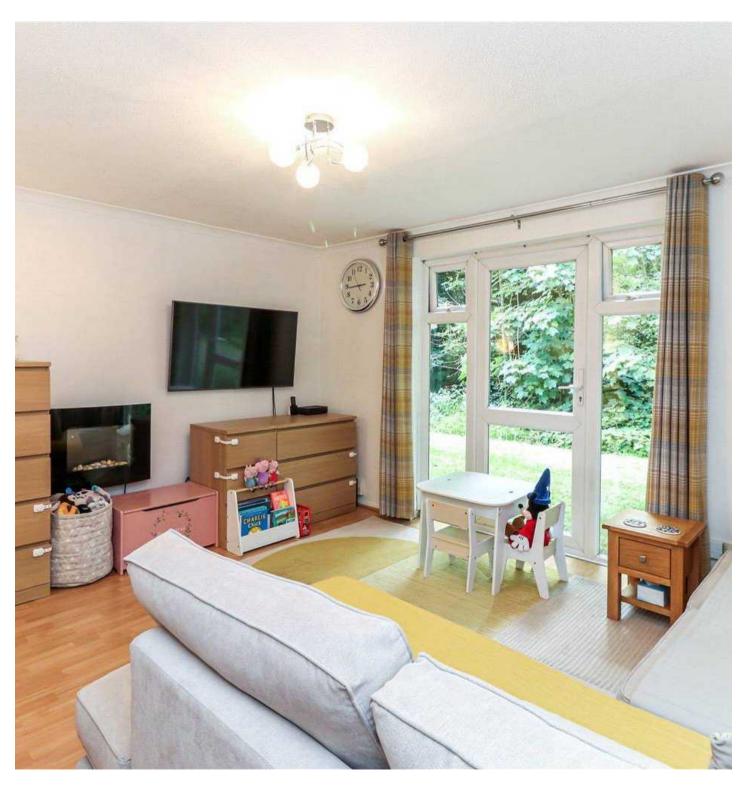

Upon entering, you are greeted by an entrance hall that leads to all primary rooms. The spacious lounge is illuminated by large windows, creating a bright and welcoming atmosphere. The kitchen is well-equipped with ample storage and countertop space, designed for efficiency and ease of use. The bedroom is generously sized, offering a peaceful retreat with sufficient storage solutions to maintain a tidy environment. The shower room is fitted with a walk-in shower, washbasin, and WC, providing a clean and contemporary space for daily use.