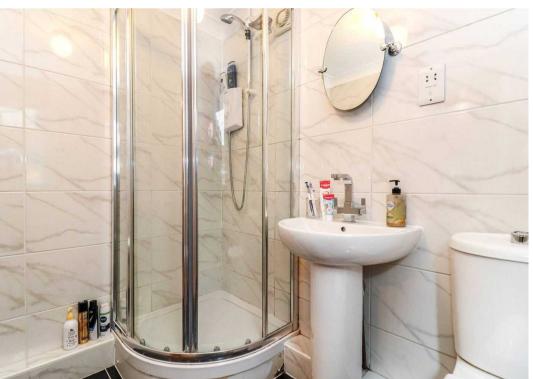

Upon entering, you are greeted by an entrance hall that leads to all primary rooms. The spacious lounge is illuminated by large windows, creating a bright and welcoming atmosphere. The kitchen is well-equipped with ample storage and countertop space, designed for efficiency and ease of use. The bedroom is generously sized, offering a peaceful retreat with sufficient storage solutions to maintain a tidy environment. The shower room is fitted with a walk-in shower, washbasin, and WC, providing a clean and contemporary space for daily use.