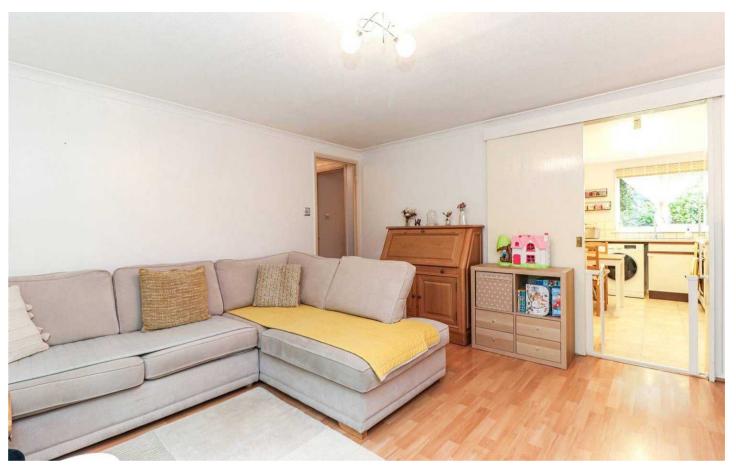

Upon entering, you are greeted by an entrance hall that leads to all primary rooms. The spacious lounge is illuminated by large windows, creating a bright and welcoming atmosphere. The kitchen is well-equipped with ample storage and countertop space, designed for efficiency and ease of use. The bedroom is generously sized, offering a peaceful retreat with sufficient storage solutions to maintain a tidy environment. The shower room is fitted with a walk-in shower, washbasin, and WC, providing a clean and contemporary space for daily use.