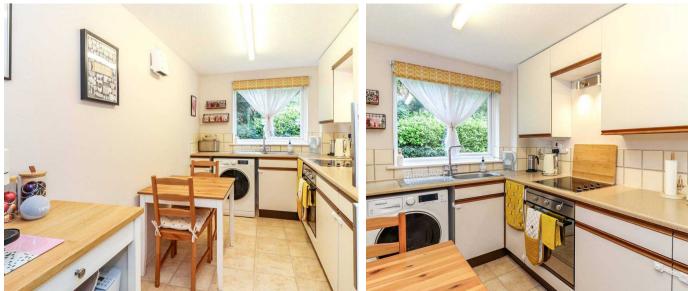

Upon entering, you are greeted by an entrance hall that leads to all primary rooms. The spacious lounge is illuminated by large windows, creating a bright and welcoming atmosphere. The kitchen is well-equipped with ample storage and countertop space, designed for efficiency and ease of use. The bedroom is generously sized, offering a peaceful retreat with sufficient storage solutions to maintain a tidy environment. The shower room is fitted with a walk-in shower, washbasin, and WC, providing a clean and contemporary space for daily use.