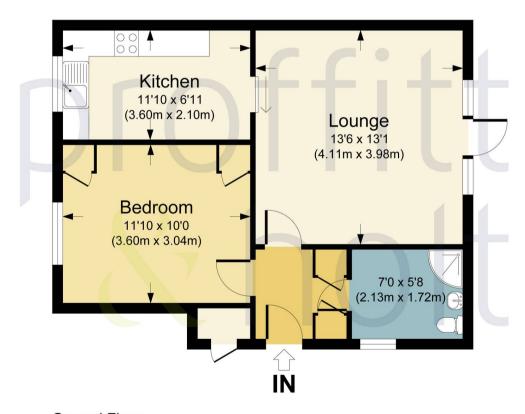

#### RAVENSCROFT, WD25

APPROX. GROSS INTERNAL FLOOR AREA 471.02 SQ FT / 43.76 SQ M PHOLTW: THIS IMAGE IS ILLUSTRATIVE ONLY - NOT TO SCALE: COPYRIGHT: THE IMAGE TAILOR LTD. 2024.