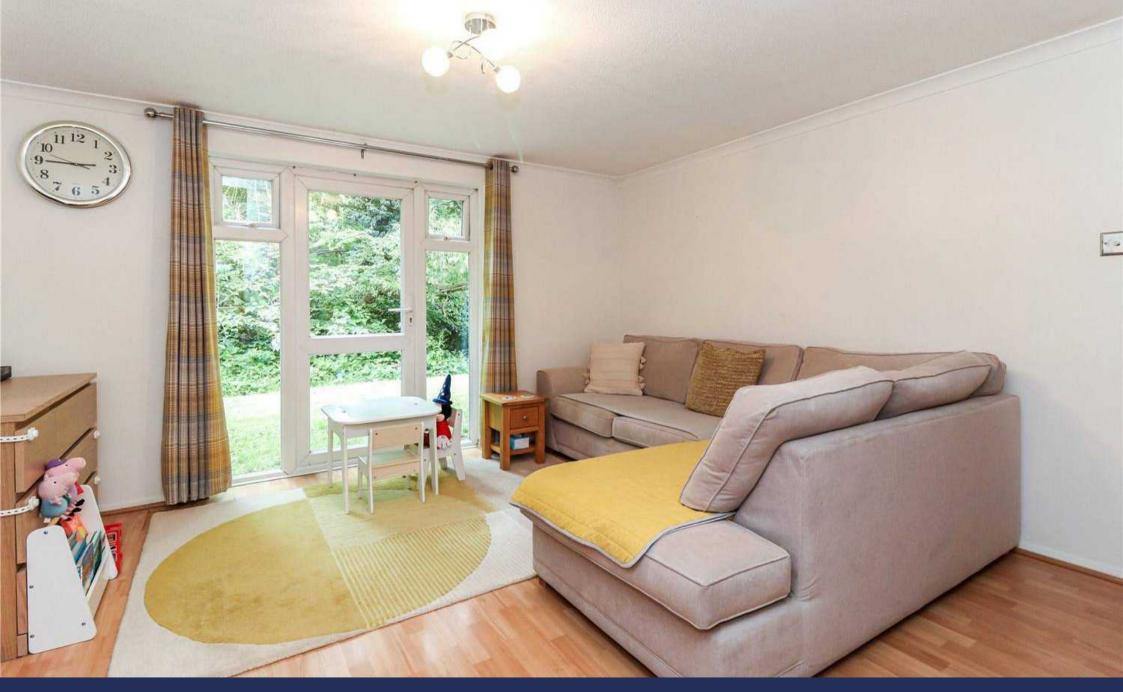

Upon entering, you are greeted by an entrance hall that leads to all primary rooms. The spacious lounge is illuminated by large windows, creating a bright and welcoming atmosphere. The kitchen is well-equipped with ample storage and countertop space, designed for efficiency and ease of use. The bedroom is generously sized, offering a peaceful retreat with sufficient storage solutions to maintain a tidy environment. The shower room is fitted with a walk-in shower, washbasin, and WC, providing a clean and contemporary space for daily use.