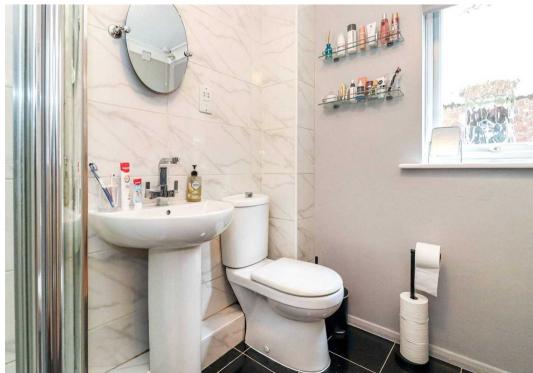

Upon entering, you are greeted by an entrance hall that leads to all primary rooms. The spacious lounge is illuminated by large windows, creating a bright and welcoming atmosphere. The kitchen is well-equipped with ample storage and countertop space, designed for efficiency and ease of use. The bedroom is generously sized, offering a peaceful retreat with sufficient storage solutions to maintain a tidy environment. The shower room is fitted with a walk-in shower, washbasin, and WC, providing a clean and contemporary space for daily use.