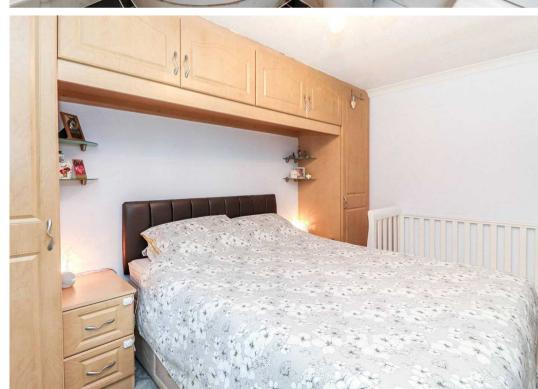

Upon entering, you are greeted by an entrance hall that leads to all primary rooms. The spacious lounge is illuminated by large windows, creating a bright and welcoming atmosphere. The kitchen is well-equipped with ample storage and countertop space, designed for efficiency and ease of use. The bedroom is generously sized, offering a peaceful retreat with sufficient storage solutions to maintain a tidy environment. The shower room is fitted with a walk-in shower, washbasin, and WC, providing a clean and contemporary space for daily use.