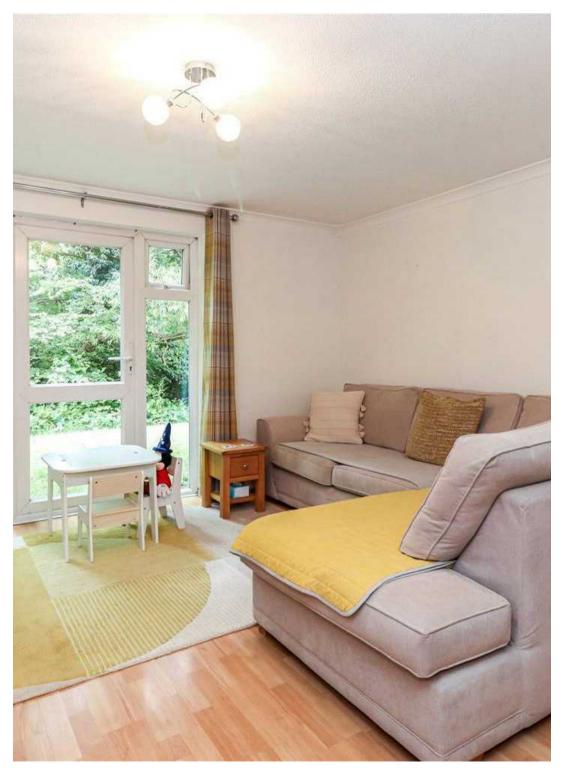

Upon entering, you are greeted by an entrance hall that leads to all primary rooms. The spacious lounge is illuminated by large windows, creating a bright and welcoming atmosphere. The kitchen is well-equipped with ample storage and countertop space, designed for efficiency and ease of use. The bedroom is generously sized, offering a peaceful retreat with sufficient storage solutions to maintain a tidy environment. The shower room is fitted with a walk-in shower, washbasin, and WC, providing a clean and contemporary space for daily use.