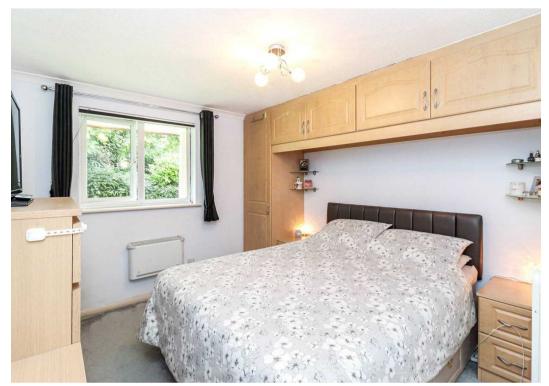

Upon entering, you are greeted by an entrance hall that leads to all primary rooms. The spacious lounge is illuminated by large windows, creating a bright and welcoming atmosphere. The kitchen is well-equipped with ample storage and countertop space, designed for efficiency and ease of use. The bedroom is generously sized, offering a peaceful retreat with sufficient storage solutions to maintain a tidy environment. The shower room is fitted with a walk-in shower, washbasin, and WC, providing a clean and contemporary space for daily use.