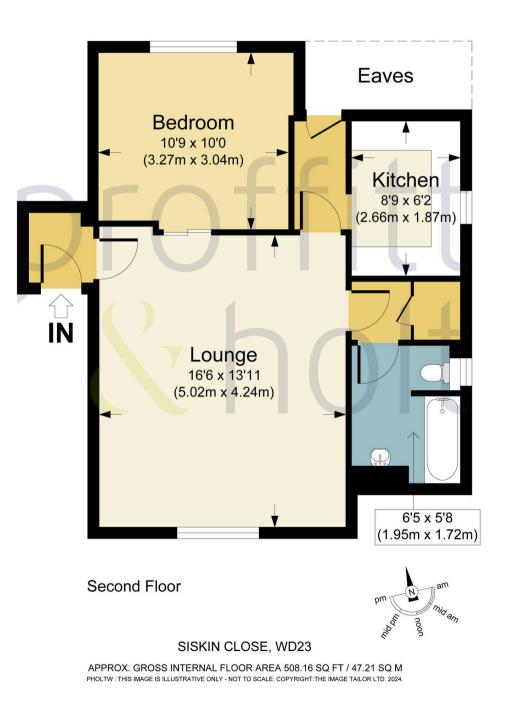

#### Bushey, Watford

Proffitt & Holt present this charming second-floor flat in a sought-after location. This property comprises spacious bedroom, bathroom, and a well-equipped kitchen with integrated appliances. The property also benefits from a bright and airy reception room. Additionally, residents can enjoy the convenience of ample parking and the peace of mind of a purchase with no upper chain.