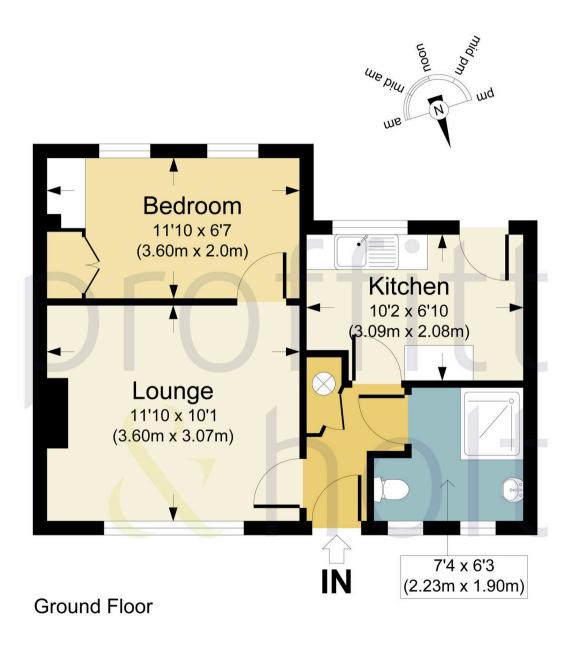

This ground floor retirement apartment is specifically designed for individuals aged 60 years and over, ensuring a peaceful and community-focused living environment.

The property features a bedroom, a cosy living area, a kitchen, and a bathroom, all of which hold great potential for modernisation. The apartment is part of a charming development that boasts delightful communal gardens, perfect for relaxing strolls and socialising with neighbours.

Council Tax band: C

Tenure: Leasehold

EPC Energy Efficiency Rating: D

EPC Environmental Impact Rating: D

- Ground Floor
- Visitors Guest Room
- On-Call Scheme Manager
- Communal Laundry
- 24/7 Emergency Support Service
- Residents Parking Area
- Communal Lounge
- Delightful Communal Gardens and Grounds
- Lounge
- One Bedroom
- Bathroom
- Kitchen
- Retirement Apartment 60 and over