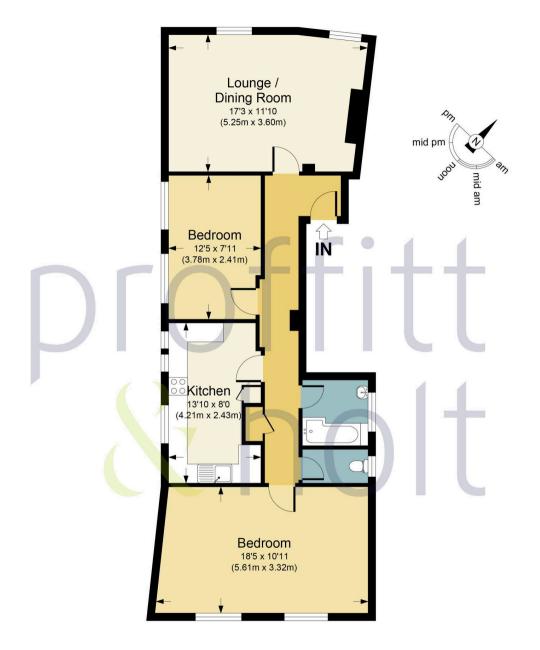

#### **Fixtures and Fittings**

All fixtures and fittings are expressly excluded from the sale, unless specifically mentioned herein.

First Floor

FAIRCROSS HOUSE, WD17