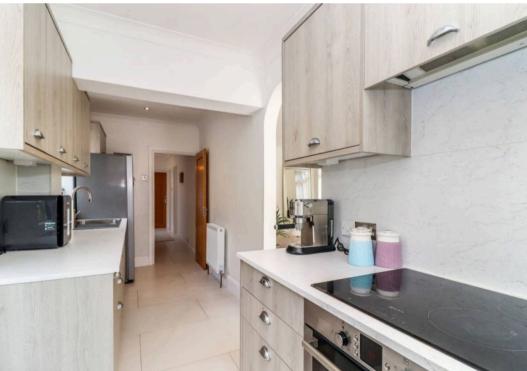

Entering in to a welcoming central entrance hall that boasts a coat cupboard and doors to all rooms, the bungalow is well configured with the living accommodation sitting at the rear and flowing directly out to the garden. The semi-open plan nature of the kitchen and living spaces makes it ideal for entertaining and for family life. The kitchen itself has been fitted in a contemporary design with plenty of cupboard and worktop space, as well a range of integrated appliances. There are two double bedrooms, with the larger of the two benefitting from fitted wardrobes and a lovely bay window, complete with wooden shutters. The bedrooms are serviced by a family bathroom, which has been refitted with large marble tiles and a modern suite.