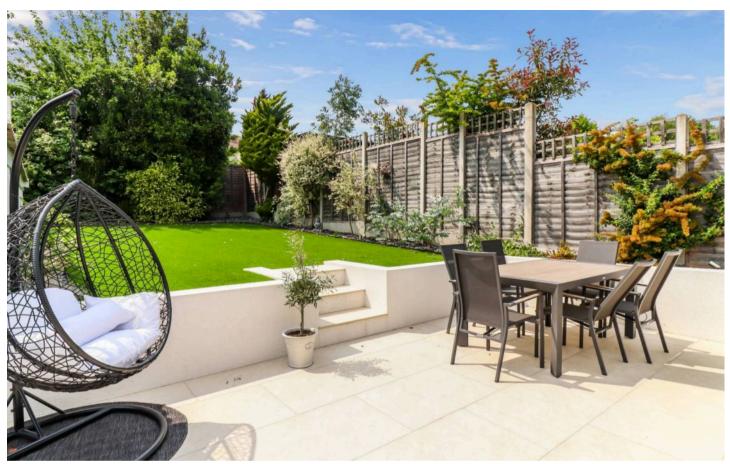

Externally, the low maintenance West-facing rear garden has been fully landscaped and boasts a lovely and spacious patio area, as well as a neat and tidy artificial lawned area. Additionally, there is a detached outbuilding which could easily be used as a home office or gym. Side access leads you to the front of the house, where there is a driveway for multiple vehicles.