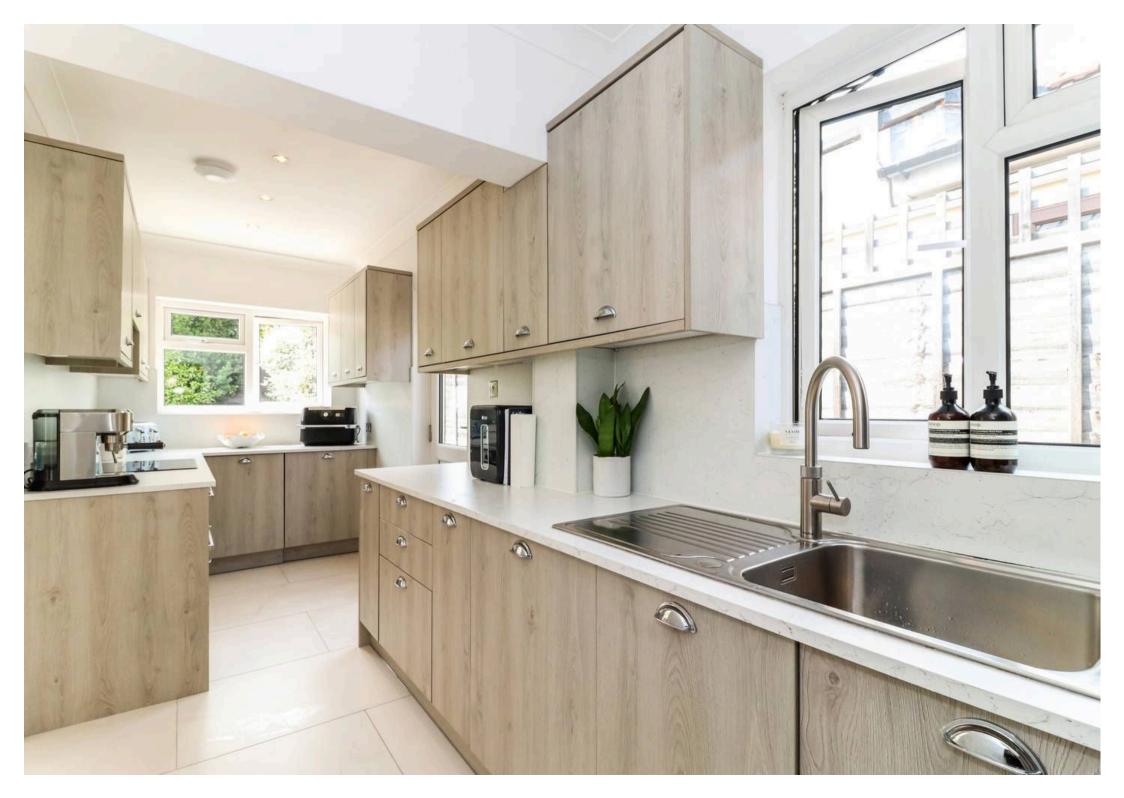

Entering in to a welcoming central entrance hall that boasts a coat cupboard and doors to all rooms, the bungalow is well configured with the living accommodation sitting at the rear and flowing directly out to the garden. The semi-open plan nature of the kitchen and living spaces makes it ideal for entertaining and for family life. The kitchen itself has been fitted in a contemporary design with plenty of cupboard and worktop space, as well a range of integrated appliances. There are two double bedrooms, with the larger of the two benefitting from fitted wardrobes and a lovely bay window, complete with wooden shutters. The bedrooms are serviced by a family bathroom, which has been refitted with large marble tiles and a modern suite.