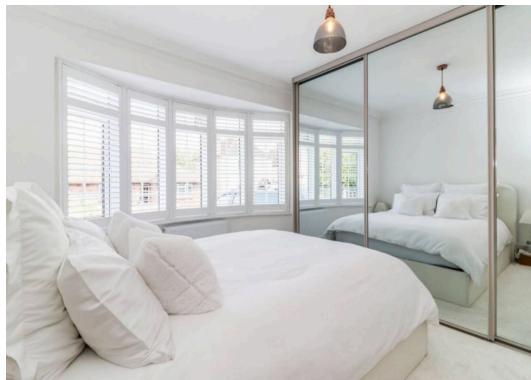

Entering in to a welcoming central entrance hall that boasts a coat cupboard and doors to all rooms, the bungalow is well configured with the living accommodation sitting at the rear and flowing directly out to the garden. The semi-open plan nature of the kitchen and living spaces makes it ideal for entertaining and for family life. The kitchen itself has been fitted in a contemporary design with plenty of cupboard and worktop space, as well a range of integrated appliances. There are two double bedrooms, with the larger of the two benefitting from fitted wardrobes and a lovely bay window, complete with wooden shutters. The bedrooms are serviced by a family bathroom, which has been refitted with large marble tiles and a modern suite.