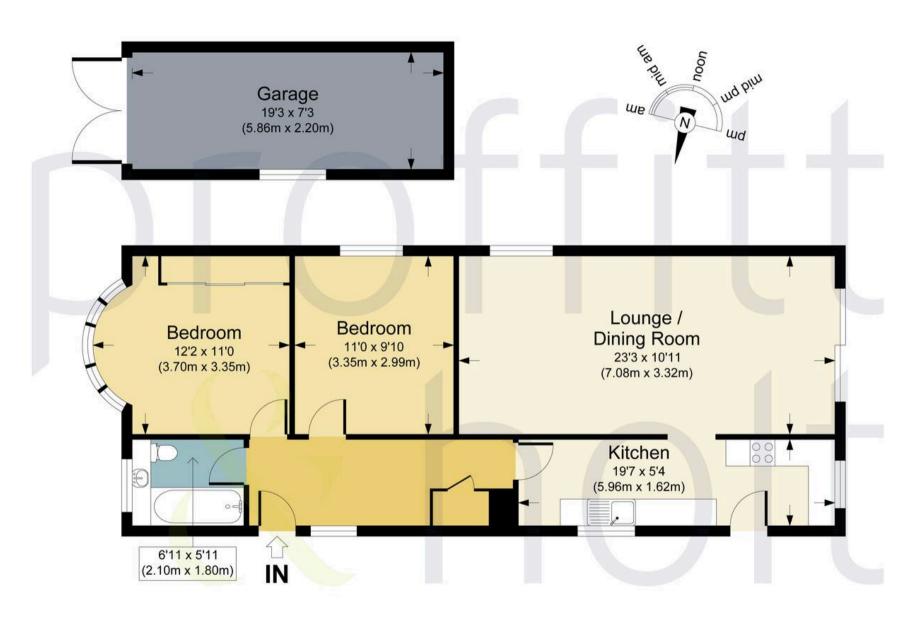

Entering in to a welcoming central entrance hall that boasts a coat cupboard and doors to all rooms, the bungalow is well configured with the living accommodation sitting at the rear and flowing directly out to the garden. The semi-open plan nature of the kitchen and living spaces makes it ideal for entertaining and for family life. The kitchen itself has been fitted in a contemporary design with plenty of cupboard and worktop space, as well a range of integrated appliances. There are two double bedrooms, with the larger of the two benefitting from fitted wardrobes and a lovely bay window, complete with wooden shutters. The bedrooms are serviced by a family bathroom, which has been refitted with large marble tiles and a modern suite.

Externally, the low maintenance West-facing rear garden has been fully landscaped and boasts a lovely and spacious patio area, as well as a neat and tidy artificial lawned area. Additionally, there is a detached outbuilding which could easily be used as a home office or gym. Side access leads you to the front of the house, where there is a driveway for multiple vehicles.