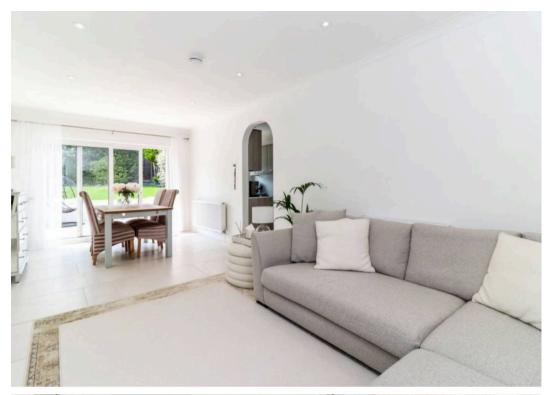

Entering in to a welcoming central entrance hall that boasts a coat cupboard and doors to all rooms, the bungalow is well configured with the living accommodation sitting at the rear and flowing directly out to the garden. The semi-open plan nature of the kitchen and living spaces makes it ideal for entertaining and for family life. The kitchen itself has been fitted in a contemporary design with plenty of cupboard and worktop space, as well a range of integrated appliances. There are two double bedrooms, with the larger of the two benefitting from fitted wardrobes and a lovely bay window, complete with wooden shutters. The bedrooms are serviced by a family bathroom, which has been refitted with large marble tiles and a modern suite.