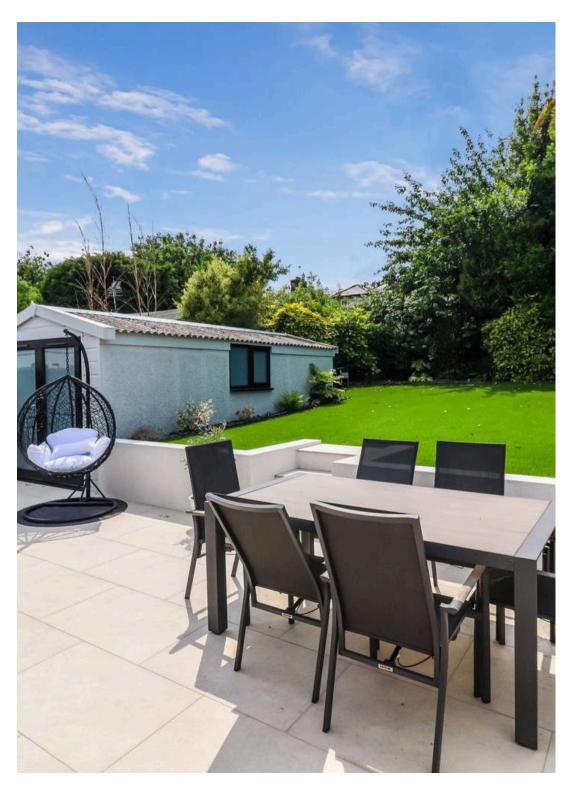

Externally, the low maintenance West-facing rear garden has been fully landscaped and boasts a lovely and spacious patio area, as well as a neat and tidy artificial lawned area. Additionally, there is a detached outbuilding which could easily be used as a home office or gym. Side access leads you to the front of the house, where there is a driveway for multiple vehicles.