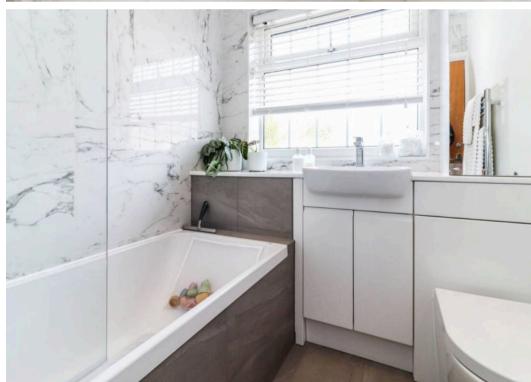

Entering in to a welcoming central entrance hall that boasts a coat cupboard and doors to all rooms, the bungalow is well configured with the living accommodation sitting at the rear and flowing directly out to the garden. The semi-open plan nature of the kitchen and living spaces makes it ideal for entertaining and for family life. The kitchen itself has been fitted in a contemporary design with plenty of cupboard and worktop space, as well a range of integrated appliances. There are two double bedrooms, with the larger of the two benefitting from fitted wardrobes and a lovely bay window, complete with wooden shutters. The bedrooms are serviced by a family bathroom, which has been refitted with large marble tiles and a modern suite.