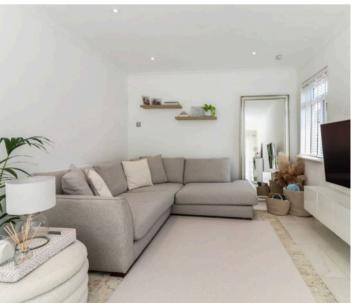

Entering in to a welcoming central entrance hall that boasts a coat cupboard and doors to all rooms, the bungalow is well configured with the living accommodation sitting at the rear and flowing directly out to the garden. The semi-open plan nature of the kitchen and living spaces makes it ideal for entertaining and for family life. The kitchen itself has been fitted in a contemporary design with plenty of cupboard and worktop space, as well a range of integrated appliances. There are two double bedrooms, with the larger of the two benefitting from fitted wardrobes and a lovely bay window, complete with wooden shutters. The bedrooms are serviced by a family bathroom, which has been refitted with large marble tiles and a modern suite.