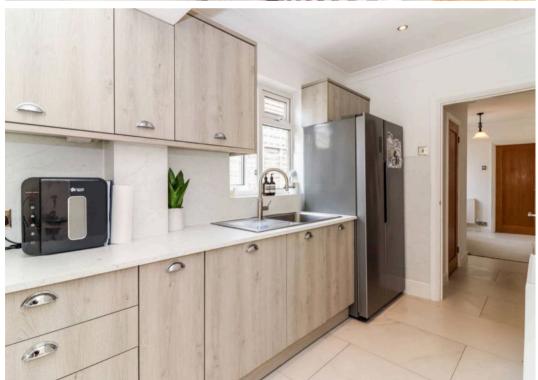

Entering in to a welcoming central entrance hall that boasts a coat cupboard and doors to all rooms, the bungalow is well configured with the living accommodation sitting at the rear and flowing directly out to the garden. The semi-open plan nature of the kitchen and living spaces makes it ideal for entertaining and for family life. The kitchen itself has been fitted in a contemporary design with plenty of cupboard and worktop space, as well a range of integrated appliances. There are two double bedrooms, with the larger of the two benefitting from fitted wardrobes and a lovely bay window, complete with wooden shutters. The bedrooms are serviced by a family bathroom, which has been refitted with large marble tiles and a modern suite.