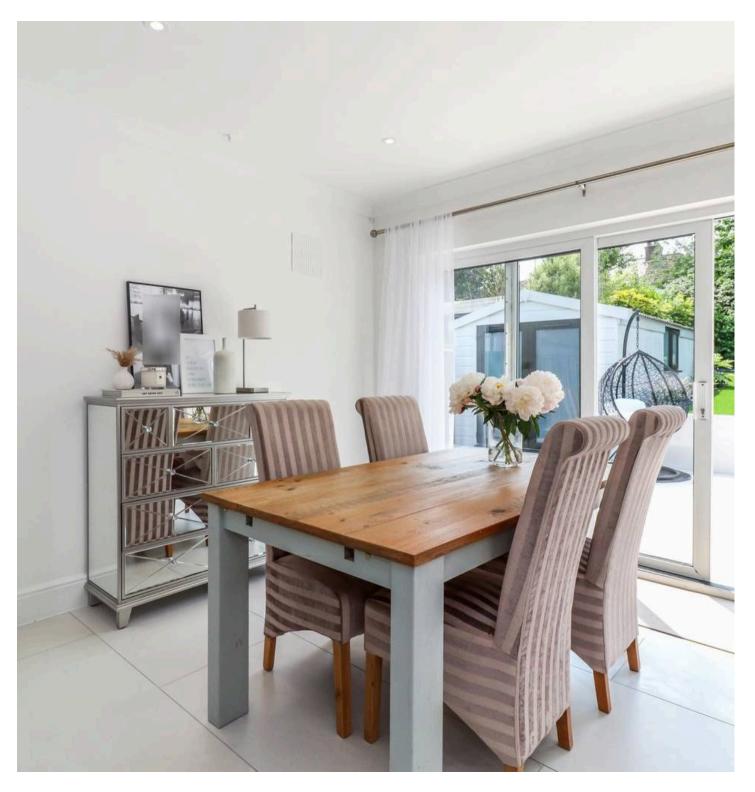

Entering in to a welcoming central entrance hall that boasts a coat cupboard and doors to all rooms, the bungalow is well configured with the living accommodation sitting at the rear and flowing directly out to the garden. The semi-open plan nature of the kitchen and living spaces makes it ideal for entertaining and for family life. The kitchen itself has been fitted in a contemporary design with plenty of cupboard and worktop space, as well a range of integrated appliances. There are two double bedrooms, with the larger of the two benefitting from fitted wardrobes and a lovely bay window, complete with wooden shutters. The bedrooms are serviced by a family bathroom, which has been refitted with large marble tiles and a modern suite.