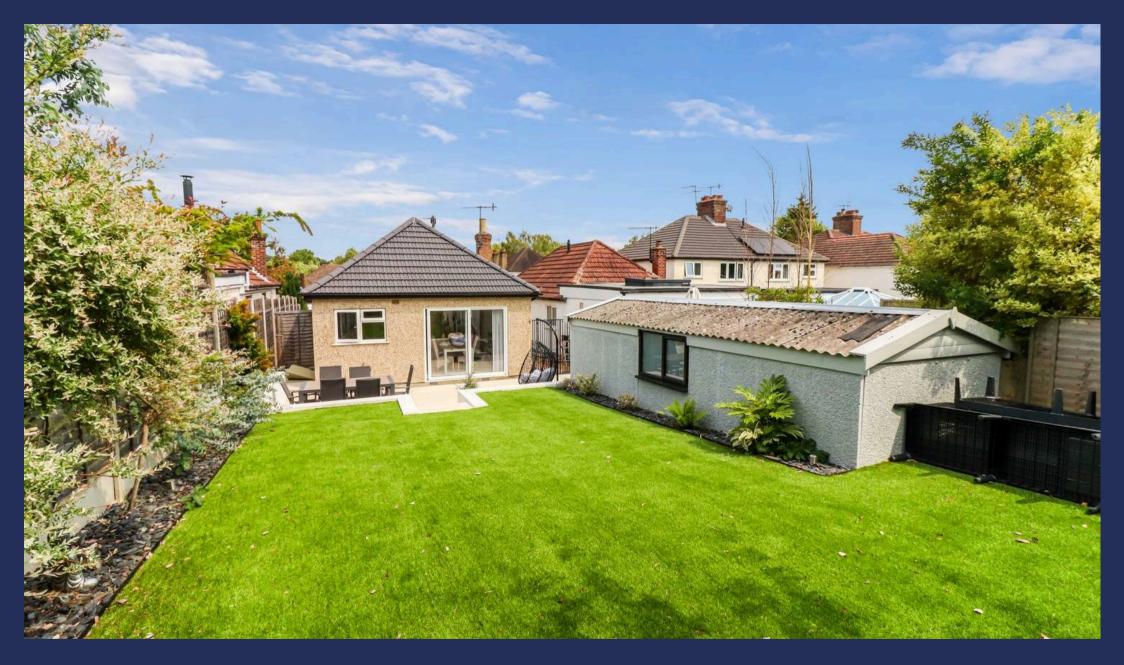

Externally, the low maintenance West-facing rear garden has been fully landscaped and boasts a lovely and spacious patio area, as well as a neat and tidy artificial lawned area. Additionally, there is a detached outbuilding which could easily be used as a home office or gym. Side access leads you to the front of the house, where there is a driveway for multiple vehicles.

Council Tax band: E

Tenure: Freehold

EPC Energy Efficiency Rating: E

EPC Environmental Impact Rating: E

- Detached Bungalow
- High Specification Throughout
- Driveway For 2 Cars
- Walking Distance To Kings Langley High Street And Train Station
- Landscaped West-Facing Garden With Large Patio Area
- Detached Outbuilding
- Tastefully Decorated in Neutral Tones