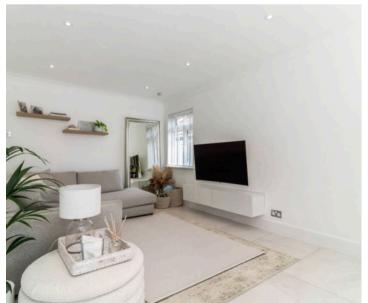

Entering in to a welcoming central entrance hall that boasts a coat cupboard and doors to all rooms, the bungalow is well configured with the living accommodation sitting at the rear and flowing directly out to the garden. The semi-open plan nature of the kitchen and living spaces makes it ideal for entertaining and for family life. The kitchen itself has been fitted in a contemporary design with plenty of cupboard and worktop space, as well a range of integrated appliances. There are two double bedrooms, with the larger of the two benefitting from fitted wardrobes and a lovely bay window, complete with wooden shutters. The bedrooms are serviced by a family bathroom, which has been refitted with large marble tiles and a modern suite.