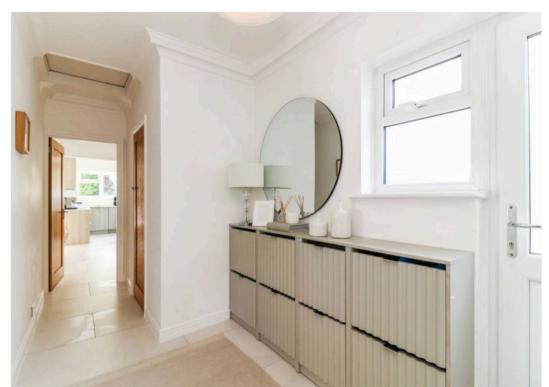

Entering in to a welcoming central entrance hall that boasts a coat cupboard and doors to all rooms, the bungalow is well configured with the living accommodation sitting at the rear and flowing directly out to the garden. The semi-open plan nature of the kitchen and living spaces makes it ideal for entertaining and for family life. The kitchen itself has been fitted in a contemporary design with plenty of cupboard and worktop space, as well a range of integrated appliances. There are two double bedrooms, with the larger of the two benefitting from fitted wardrobes and a lovely bay window, complete with wooden shutters. The bedrooms are serviced by a family bathroom, which has been refitted with large marble tiles and a modern suite.