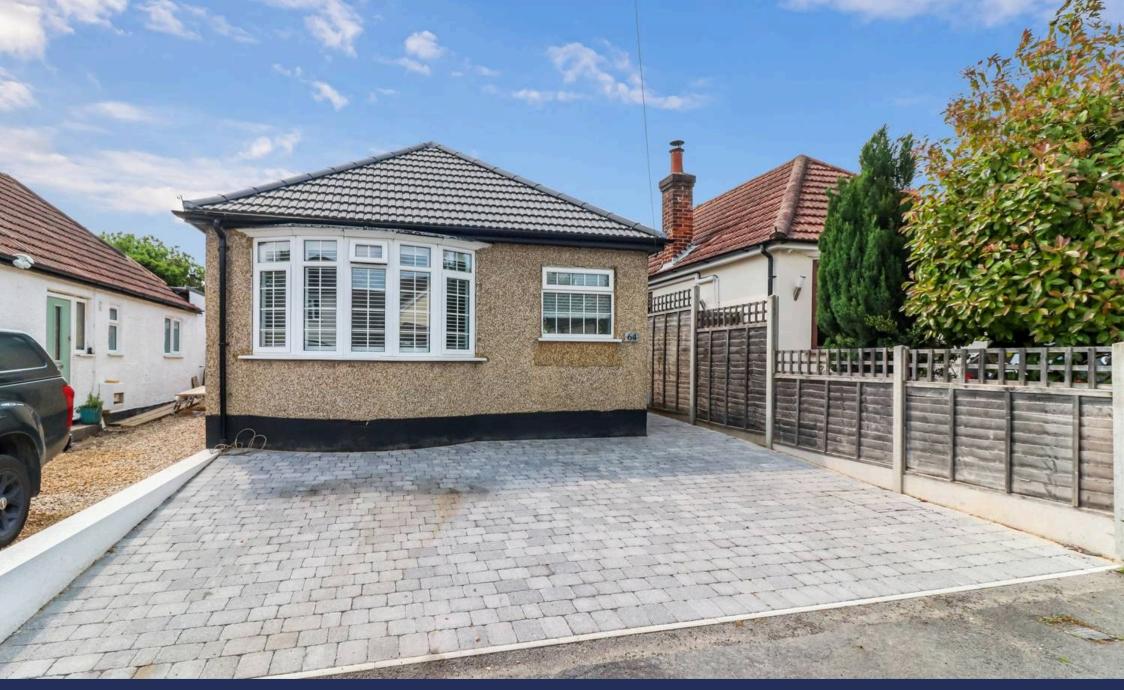

### Alexandra Road

Kings Langley

A fully refurbished, high specification detached bungalow on a quiet cul-de-sac, within walking distance of Kings Langley High Street and Train Station. The current owners have meticulously transformed this bright and airy home, with tasteful decoration and neutral tones throughout.

Externally, the low maintenance West-facing rear garden has been fully landscaped and boasts a lovely and spacious patio area, as well as a neat and tidy artificial lawned area. Additionally, there is a detached outbuilding which could easily be used as a home office or gym. Side access leads you to the front of the house, where there is a driveway for multiple vehicles.