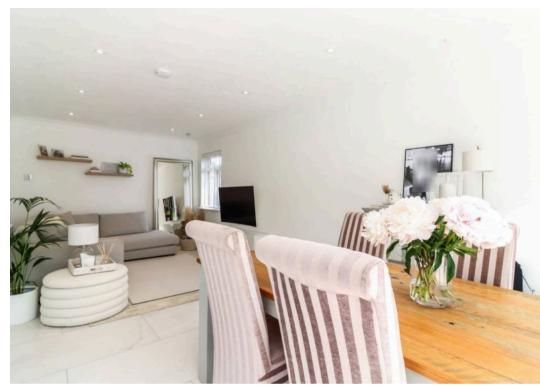

Entering in to a welcoming central entrance hall that boasts a coat cupboard and doors to all rooms, the bungalow is well configured with the living accommodation sitting at the rear and flowing directly out to the garden. The semi-open plan nature of the kitchen and living spaces makes it ideal for entertaining and for family life. The kitchen itself has been fitted in a contemporary design with plenty of cupboard and worktop space, as well a range of integrated appliances. There are two double bedrooms, with the larger of the two benefitting from fitted wardrobes and a lovely bay window, complete with wooden shutters. The bedrooms are serviced by a family bathroom, which has been refitted with large marble tiles and a modern suite.