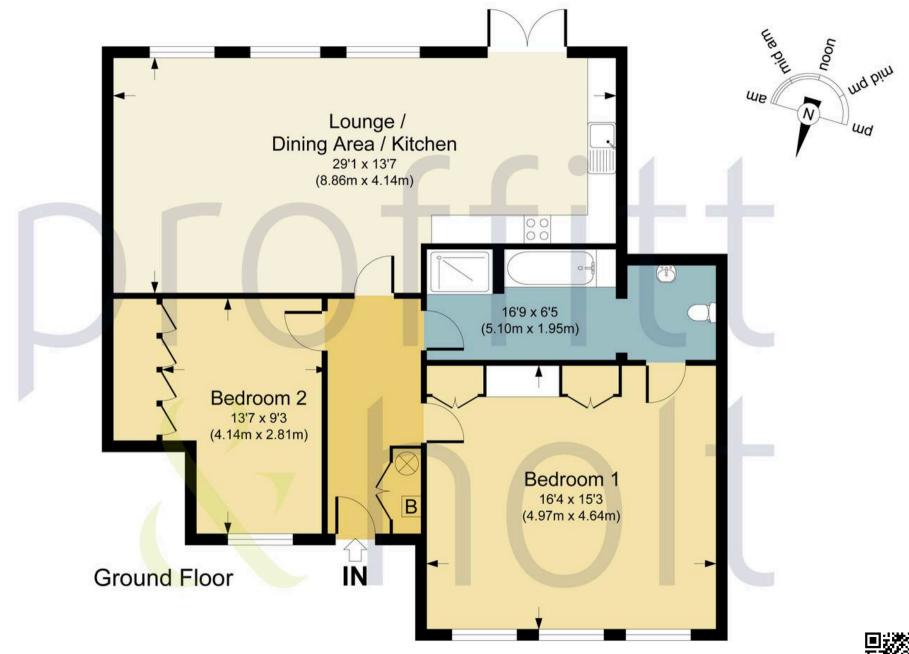

## **Fixtures and Fittings**

All fixtures and fittings are expressly excluded from the sale, unless specifically mentioned herein.

FRIARSWOOD, WD4

APPROX. GROSS INTERNAL FLOOR AREA 955 SQ FT / 88.75 SQ M.

PHOLTKL: THIS IMAGE IS ILLUSTRATIVE ONLY - NOT TO SCALE: COPYRIGHT: THE IMAGE TAILOR LTD. 2025.