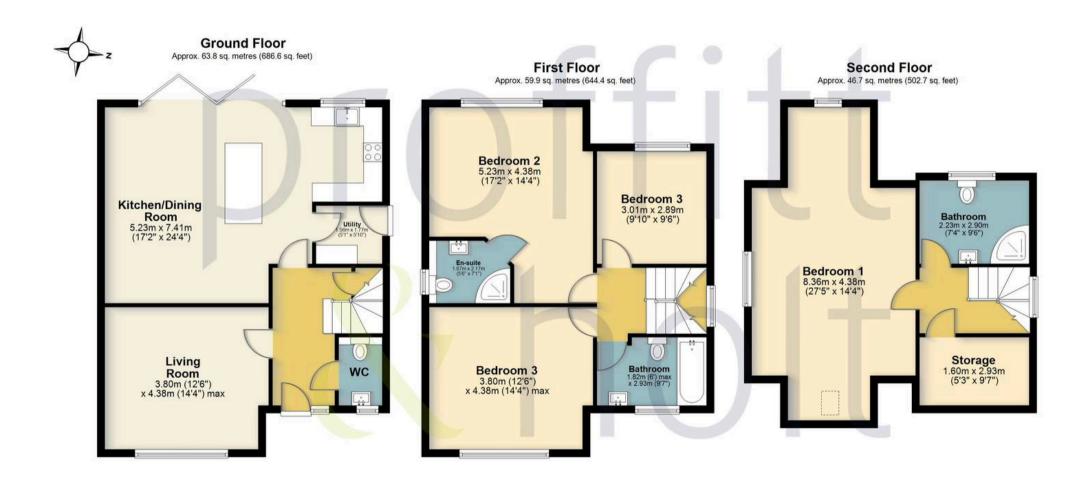

Internally the accommodation comprises entrance hall, downstairs wc, living room, open plan kitchen/breakfast room (with central island and bi folding doors out) and a separate utility room.

The first floor boasts three well proportioned bedrooms (one with en-suite) and a separate family bathroom.

On the top floor the property houses another spacious double aspect double bedroom, a generous storage area and further bathroom.

Externally the property excels with ample driveway parking to the front, and to the rear, the garden is both generous in size and low maintenance - being mainly laid to lawn but also offering a paved patio seating area, ideal for entertaining.