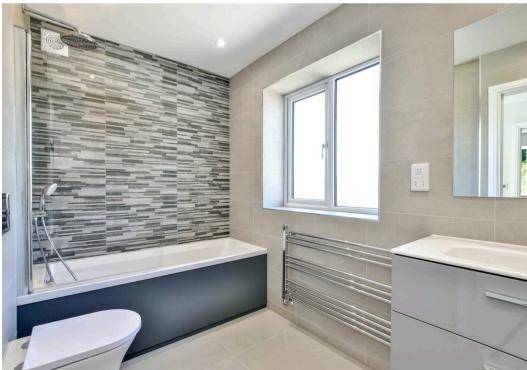

Internally the accommodation comprises entrance hall, downstairs wc, living room, open plan kitchen/breakfast room (with central island and bi folding doors out) and a separate utility room.

The first floor boasts three well proportioned bedrooms (one with en-suite) and a separate family bathroom.

Council Tax band: TBD

Tenure: Freehold

- Four Bedroom Detached
- Underfloor Heating
- Energy Efficient Brand New Home
- Set Over Three Floors
- Ample Driveway Parking
- Three Bathrooms
- Open Plan/Kitchen/Breakfast Room
- Air Source Heat Pump
- Walking Distance to Kings Langley Station
- NO UPPER CHAIN