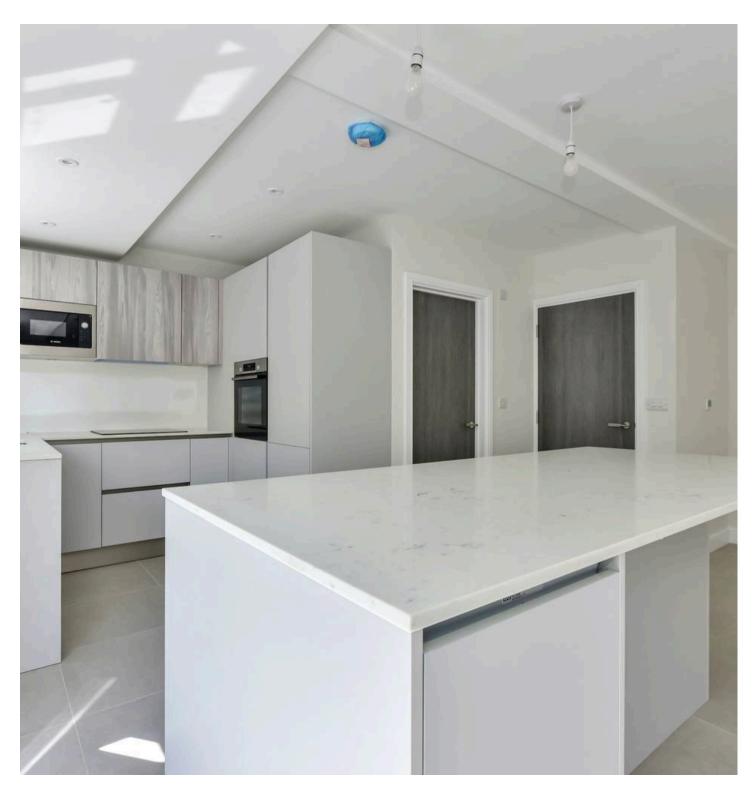

Internally the accommodation comprises entrance hall, downstairs wc, living room, open plan kitchen/breakfast room (with central island and bi folding doors out) and a separate utility room.

The first floor boasts three well proportioned bedrooms (one with en-suite) and a separate family bathroom.

Council Tax band: TBD

Tenure: Freehold

- Four Bedroom Detached
- Underfloor Heating
- Energy Efficient Brand New Home
- Set Over Three Floors
- Ample Driveway Parking
- Three Bathrooms
- Open Plan/Kitchen/Breakfast Room
- Air Source Heat Pump
- Walking Distance to Kings Langley Station
- NO UPPER CHAIN