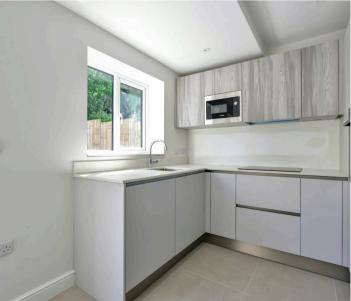

Internally the accommodation comprises entrance hall, downstairs wc, living room, open plan kitchen/breakfast room (with central island and bi folding doors out) and a separate utility room.

The first floor boasts three well proportioned bedrooms (one with en-suite) and a separate family bathroom.

Council Tax band: TBD

Tenure: Freehold

- Four Bedroom Detached
- Underfloor Heating
- Energy Efficient Brand New Home
- Set Over Three Floors
- Ample Driveway Parking
- Three Bathrooms
- Open Plan/Kitchen/Breakfast Room
- Air Source Heat Pump
- Walking Distance to Kings Langley Station
- NO UPPER CHAIN