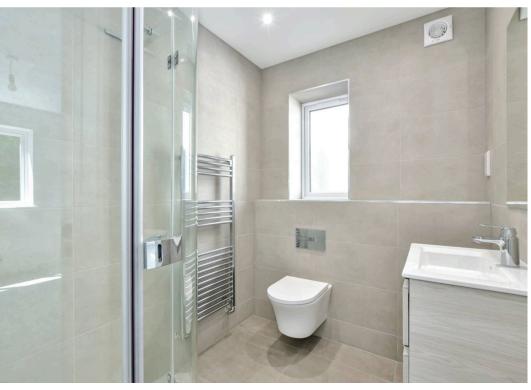

Internally the accommodation comprises entrance hall, downstairs wc, living room, open plan kitchen/breakfast room (with central island and bi folding doors out) and a separate utility room.

The first floor boasts three well proportioned bedrooms (one with en-suite) and a separate family bathroom.

Council Tax band: TBD

Tenure: Freehold

- Four Bedroom Detached
- Underfloor Heating
- Energy Efficient Brand New Home
- Set Over Three Floors
- Ample Driveway Parking
- Three Bathrooms
- Open Plan/Kitchen/Breakfast Room
- Air Source Heat Pump
- Walking Distance to Kings Langley Station
- NO UPPER CHAIN