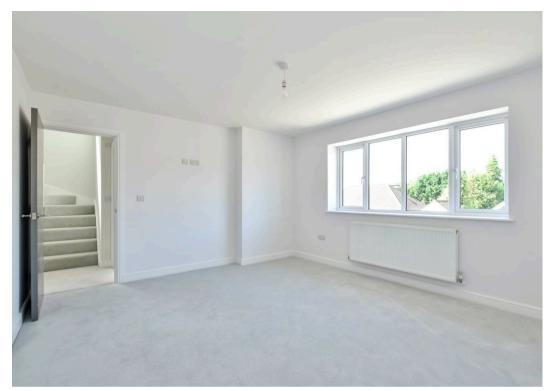

Internally the accommodation comprises entrance hall, downstairs wc, living room, open plan kitchen/breakfast room (with central island and bi folding doors out) and a separate utility room.

The first floor boasts three well proportioned bedrooms (one with en-suite) and a separate family bathroom.

On the top floor the property houses another spacious double aspect double bedroom, a generous storage area and further bathroom.

Externally the property excels with ample driveway parking to the front, and to the rear, the garden is both generous in size and low maintenance - being mainly laid to lawn but also offering a paved patio seating area, ideal for entertaining.