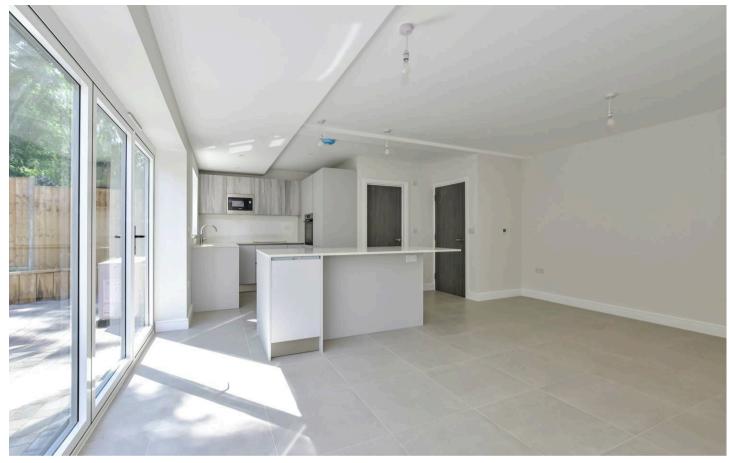

Internally the accommodation comprises entrance hall, downstairs wc, living room, open plan kitchen/breakfast room (with central island and bi folding doors out) and a separate utility room.

The first floor boasts three well proportioned bedrooms (one with en-suite) and a separate family bathroom.