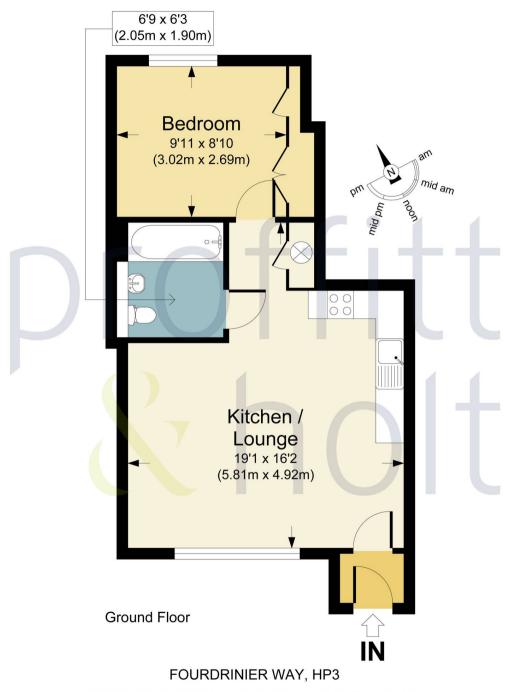

## 40 Fourdrinier Way

Hemel Hempstead, Hemel Hempstead

This ground floor maisonette is perfectly located in a quiet spot overlooking the River Gade, yet within a short walk of Apsley train Station.

Boasting an open plan kitchen/living space, double bedroom with fitted wardrobes and allocated parking.