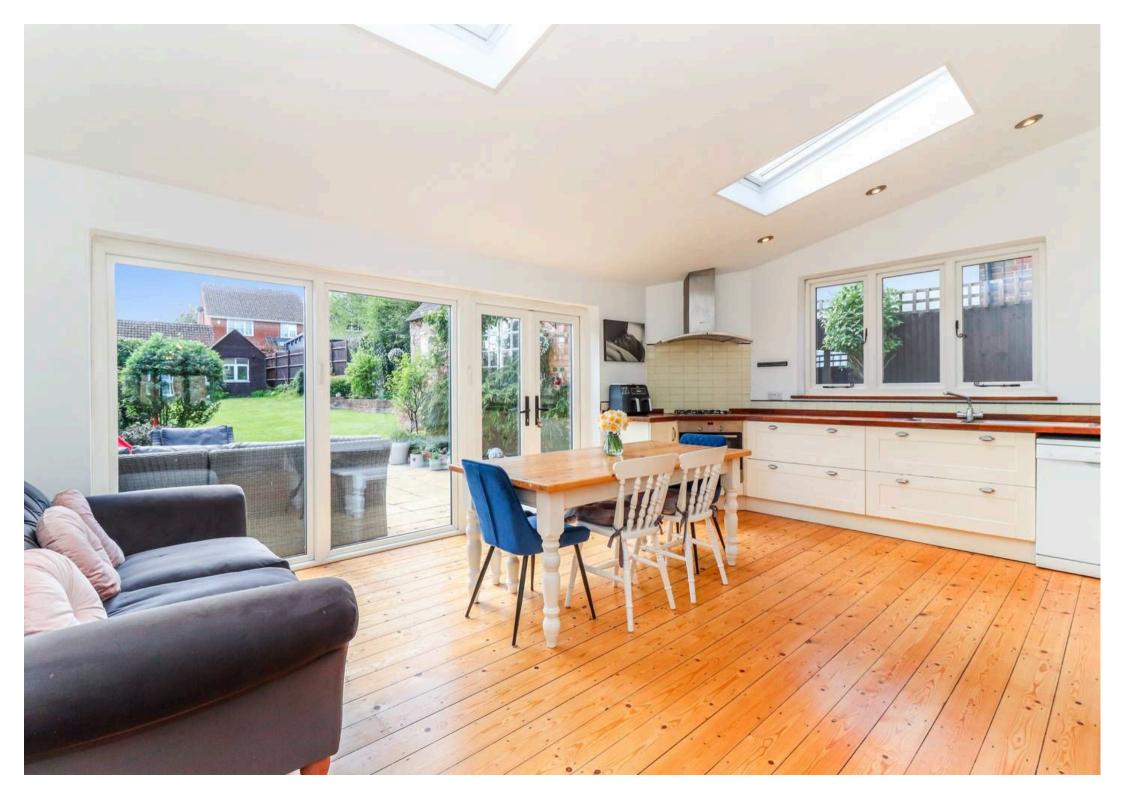

Entering on the ground floor to a welcoming entrance hall, the character of the house is immediately obvious, with an attractive leaded stain glass design to the front door and window, wooden floorboards and traditional picture rails. From a more functional perspective, there is plenty of storage in the boot room/utility and access to a downstairs shower room/toilet. Doors then open in to the lovely and spacious open-plan kitchen/dining/living space. This wonderful area is currently left open-plan right the way through but could easily be separated in to multiple rooms, should more separation be desired. The kitchen itself has been fitted in a traditional shaker design and flows straight out to the garden. Patio doors and a multiple rooflights flood this space with light and make it a true heart of the home, whilst the wood burning stove is a lovely touch for those colder evenings. Stairs rise to the first floor, which houses 3 well appointed bedrooms and a family bathroom. The 2 dual aspect double bedrooms are lovely and large with noticeably high ceilings, whilst the third bedroom is a comfortable room with great views across the valley. Neutral tones and new carpets span the whole of the upstairs, leaving no work to be done for a new owner. Externally, the property excels. The Southfacing rear garden is a wonderful space for entertaining, with a spacious patio area flowing straight out from the house, whilst the manicured lawn and established borders extend to almost 100ft. Additionally, there is a brick built studio/workshop, as well as a substantial wooden shed. Side access takes you to the front of the house where there is a spacious driveway for multiple vehicles.