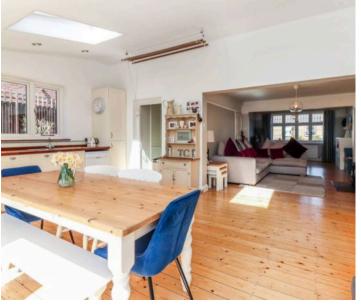

Entering on the ground floor to a welcoming entrance hall, the character of the house is immediately obvious, with an attractive leaded stain glass design to the front door and window, wooden floorboards and traditional picture rails. From a more functional perspective, there is plenty of storage in the boot room/utility and access to a downstairs shower room/toilet. Doors then open in to the lovely and spacious open-plan kitchen/dining/living space. This wonderful area is currently left open-plan right the way through but could easily be separated in to multiple rooms, should more separation be desired. The kitchen itself has been fitted in a traditional shaker design and flows straight out to the garden. Patio doors and a multiple rooflights flood this space with light and make it a true heart of the home, whilst the wood burning stove is a lovely touch for those colder evenings. Stairs rise to the first floor, which houses 3 well appointed bedrooms and a family bathroom. The 2 dual aspect double bedrooms are lovely and large with noticeably high ceilings, whilst the third bedroom is a comfortable room with great views across the valley. Neutral tones and new carpets span the whole of the upstairs, leaving no work to be done for a new owner. Externally, the property excels. The Southfacing rear garden is a wonderful space for entertaining, with a spacious patio area flowing straight out from the house, whilst the manicured lawn and established borders extend to almost 100ft. Additionally, there is a brick built studio/workshop, as well as a substantial wooden shed. Side access takes you to the front of the house where there is a spacious driveway for multiple vehicles.