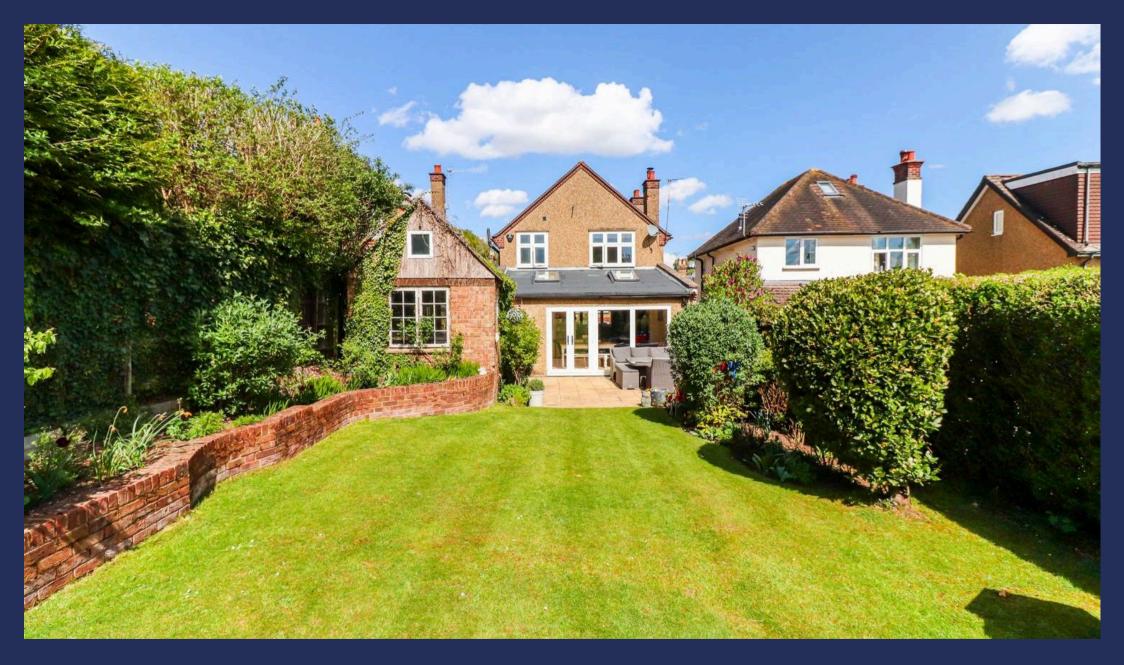

Entering on the ground floor to a welcoming entrance hall, the character of the house is immediately obvious, with an attractive leaded stain glass design to the front door and window, wooden floorboards and traditional picture rails. From a more functional perspective, there is plenty of storage in the boot room/utility and access to a downstairs shower room/toilet. Doors then open in to the lovely and spacious open-plan kitchen/dining/living space. This wonderful area is currently left open-plan right the way through but could easily be separated in to multiple rooms, should more separation be desired. The kitchen itself has been fitted in a traditional shaker design and flows straight out to the garden. Patio doors and a multiple rooflights flood this space with light and make it a true heart of the home, whilst the wood burning stove is a lovely touch for those colder evenings. Stairs rise to the first floor, which houses 3 well appointed bedrooms and a family bathroom. The 2 dual aspect double bedrooms are lovely and large with noticeably high ceilings, whilst the third bedroom is a comfortable room with great views across the valley. Neutral tones and new carpets span the whole of the upstairs, leaving no work to be done for a new owner. Externally, the property excels. The Southfacing rear garden is a wonderful space for entertaining, with a spacious patio area flowing straight out from the house, whilst the manicured lawn and established borders extend to almost 100ft. Additionally, there is a brick built studio/workshop, as well as a substantial wooden shed. Side access takes you to the front of the house where there is a spacious driveway for multiple vehicles.