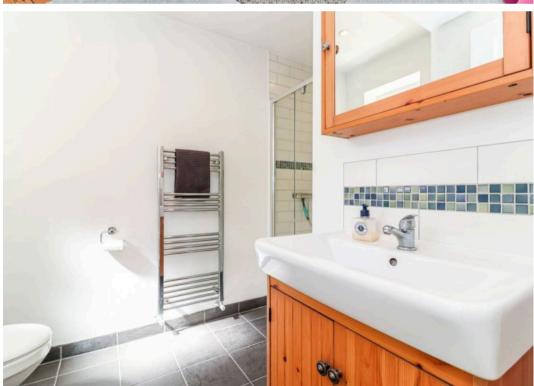

Entering on the ground floor to a welcoming entrance hall, the character of the house is immediately obvious, with an attractive leaded stain glass design to the front door and window, wooden floorboards and traditional picture rails. From a more functional perspective, there is plenty of storage in the boot room/utility and access to a downstairs shower room/toilet. Doors then open in to the lovely and spacious open-plan kitchen/dining/living space. This wonderful area is currently left open-plan right the way through but could easily be separated in to multiple rooms, should more separation be desired. The kitchen itself has been fitted in a traditional shaker design and flows straight out to the garden. Patio doors and a multiple rooflights flood this space with light and make it a true heart of the home, whilst the wood burning stove is a lovely touch for those colder evenings. Stairs rise to the first floor, which houses 3 well appointed bedrooms and a family bathroom. The 2 dual aspect double bedrooms are lovely and large with noticeably high ceilings, whilst the third bedroom is a comfortable room with great views across the valley. Neutral tones and new carpets span the whole of the upstairs, leaving no work to be done for a new owner. Externally, the property excels. The Southfacing rear garden is a wonderful space for entertaining, with a spacious patio area flowing straight out from the house, whilst the manicured lawn and established borders extend to almost 100ft. Additionally, there is a brick built studio/workshop, as well as a substantial wooden shed. Side access takes you to the front of the house where there is a spacious driveway for multiple vehicles.