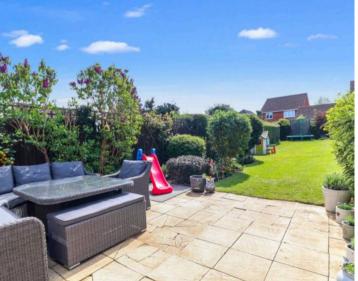

Entering on the ground floor to a welcoming entrance hall, the character of the house is immediately obvious, with an attractive leaded stain glass design to the front door and window, wooden floorboards and traditional picture rails. From a more functional perspective, there is plenty of storage in the boot room/utility and access to a downstairs shower room/toilet. Doors then open in to the lovely and spacious open-plan kitchen/dining/living space. This wonderful area is currently left open-plan right the way through but could easily be separated in to multiple rooms, should more separation be desired. The kitchen itself has been fitted in a traditional shaker design and flows straight out to the garden. Patio doors and a multiple rooflights flood this space with light and make it a true heart of the home, whilst the wood burning stove is a lovely touch for those colder evenings. Stairs rise to the first floor, which houses 3 well appointed bedrooms and a family bathroom. The 2 dual aspect double bedrooms are lovely and large with noticeably high ceilings, whilst the third bedroom is a comfortable room with great views across the valley. Neutral tones and new carpets span the whole of the upstairs, leaving no work to be done for a new owner. Externally, the property excels. The Southfacing rear garden is a wonderful space for entertaining, with a spacious patio area flowing straight out from the house, whilst the manicured lawn and established borders extend to almost 100ft. Additionally, there is a brick built studio/workshop, as well as a substantial wooden shed. Side access takes you to the front of the house where there is a spacious driveway for multiple vehicles.