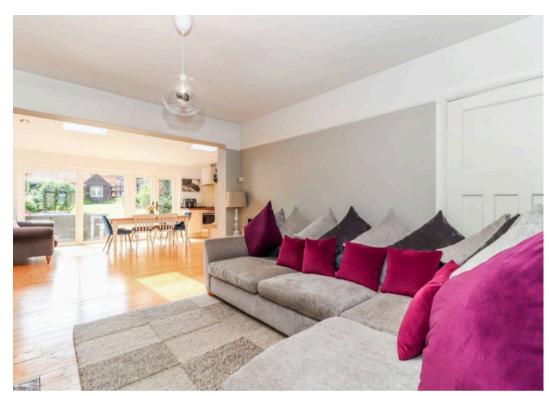

Entering on the ground floor to a welcoming entrance hall, the character of the house is immediately obvious, with an attractive leaded stain glass design to the front door and window, wooden floorboards and traditional picture rails. From a more functional perspective, there is plenty of storage in the boot room/utility and access to a downstairs shower room/toilet. Doors then open in to the lovely and spacious open-plan kitchen/dining/living space. This wonderful area is currently left open-plan right the way through but could easily be separated in to multiple rooms, should more separation be desired. The kitchen itself has been fitted in a traditional shaker design and flows straight out to the garden. Patio doors and a multiple rooflights flood this space with light and make it a true heart of the home, whilst the wood burning stove is a lovely touch for those colder evenings. Stairs rise to the first floor, which houses 3 well appointed bedrooms and a family bathroom. The 2 dual aspect double bedrooms are lovely and large with noticeably high ceilings, whilst the third bedroom is a comfortable room with great views across the valley. Neutral tones and new carpets span the whole of the upstairs, leaving no work to be done for a new owner. Externally, the property excels. The Southfacing rear garden is a wonderful space for entertaining, with a spacious patio area flowing straight out from the house, whilst the manicured lawn and established borders extend to almost 100ft. Additionally, there is a brick built studio/workshop, as well as a substantial wooden shed. Side access takes you to the front of the house where there is a spacious driveway for multiple vehicles.