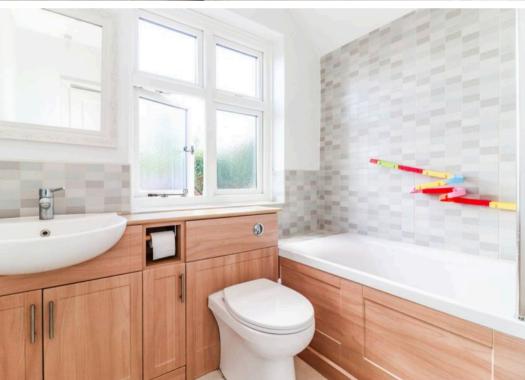

Entering on the ground floor to a welcoming entrance hall, the character of the house is immediately obvious, with an attractive leaded stain glass design to the front door and window, wooden floorboards and traditional picture rails. From a more functional perspective, there is plenty of storage in the boot room/utility and access to a downstairs shower room/toilet. Doors then open in to the lovely and spacious open-plan kitchen/dining/living space. This wonderful area is currently left open-plan right the way through but could easily be separated in to multiple rooms, should more separation be desired. The kitchen itself has been fitted in a traditional shaker design and flows straight out to the garden. Patio doors and a multiple rooflights flood this space with light and make it a true heart of the home, whilst the wood burning stove is a lovely touch for those colder evenings. Stairs rise to the first floor, which houses 3 well appointed bedrooms and a family bathroom. The 2 dual aspect double bedrooms are lovely and large with noticeably high ceilings, whilst the third bedroom is a comfortable room with great views across the valley. Neutral tones and new carpets span the whole of the upstairs, leaving no work to be done for a new owner. Externally, the property excels. The Southfacing rear garden is a wonderful space for entertaining, with a spacious patio area flowing straight out from the house, whilst the manicured lawn and established borders extend to almost 100ft. Additionally, there is a brick built studio/workshop, as well as a substantial wooden shed. Side access takes you to the front of the house where there is a spacious driveway for multiple vehicles.