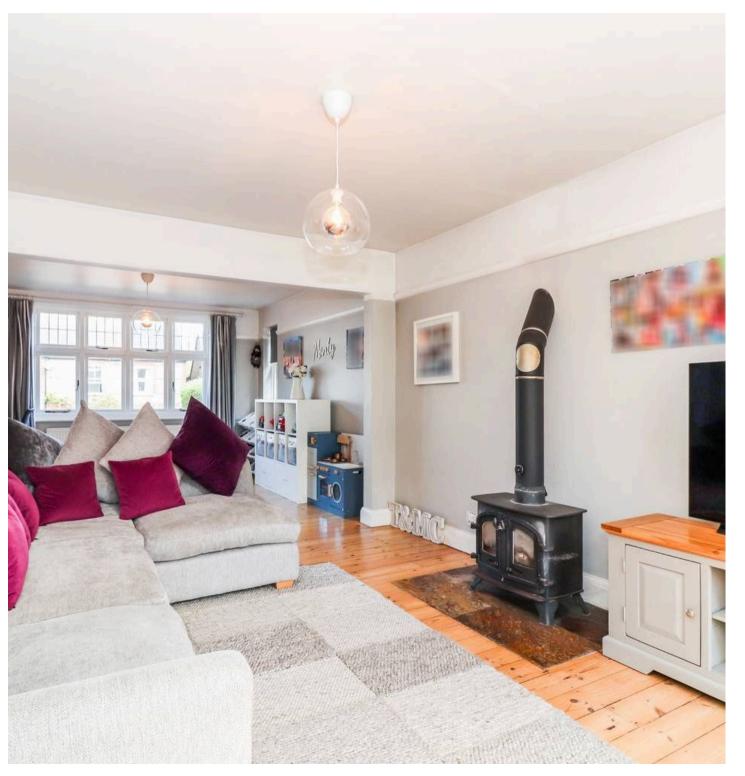

Entering on the ground floor to a welcoming entrance hall, the character of the house is immediately obvious, with an attractive leaded stain glass design to the front door and window, wooden floorboards and traditional picture rails. From a more functional perspective, there is plenty of storage in the boot room/utility and access to a downstairs shower room/toilet. Doors then open in to the lovely and spacious open-plan kitchen/dining/living space. This wonderful area is currently left open-plan right the way through but could easily be separated in to multiple rooms, should more separation be desired. The kitchen itself has been fitted in a traditional shaker design and flows straight out to the garden. Patio doors and a multiple rooflights flood this space with light and make it a true heart of the home, whilst the wood burning stove is a lovely touch for those colder evenings. Stairs rise to the first floor, which houses 3 well appointed bedrooms and a family bathroom. The 2 dual aspect double bedrooms are lovely and large with noticeably high ceilings, whilst the third bedroom is a comfortable room with great views across the valley. Neutral tones and new carpets span the whole of the upstairs, leaving no work to be done for a new owner. Externally, the property excels. The Southfacing rear garden is a wonderful space for entertaining, with a spacious patio area flowing straight out from the house, whilst the manicured lawn and established borders extend to almost 100ft. Additionally, there is a brick built studio/workshop, as well as a substantial wooden shed. Side access takes you to the front of the house where there is a spacious driveway for multiple vehicles.