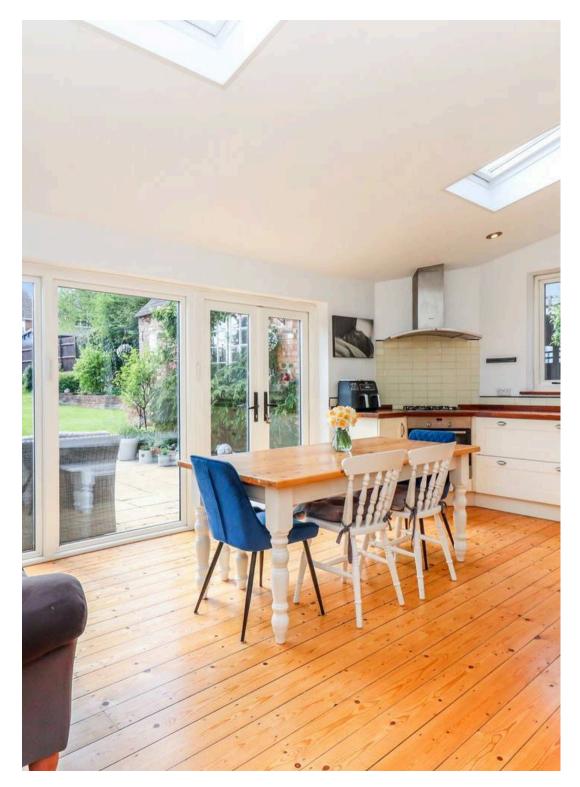

Entering on the ground floor to a welcoming entrance hall, the character of the house is immediately obvious, with an attractive leaded stain glass design to the front door and window, wooden floorboards and traditional picture rails. From a more functional perspective, there is plenty of storage in the boot room/utility and access to a downstairs shower room/toilet. Doors then open in to the lovely and spacious open-plan kitchen/dining/living space. This wonderful area is currently left open-plan right the way through but could easily be separated in to multiple rooms, should more separation be desired. The kitchen itself has been fitted in a traditional shaker design and flows straight out to the garden. Patio doors and a multiple rooflights flood this space with light and make it a true heart of the home, whilst the wood burning stove is a lovely touch for those colder evenings. Stairs rise to the first floor, which houses 3 well appointed bedrooms and a family bathroom. The 2 dual aspect double bedrooms are lovely and large with noticeably high ceilings, whilst the third bedroom is a comfortable room with great views across the valley. Neutral tones and new carpets span the whole of the upstairs, leaving no work to be done for a new owner. Externally, the property excels. The Southfacing rear garden is a wonderful space for entertaining, with a spacious patio area flowing straight out from the house, whilst the manicured lawn and established borders extend to almost 100ft. Additionally, there is a brick built studio/workshop, as well as a substantial wooden shed. Side access takes you to the front of the house where there is a spacious driveway for multiple vehicles.