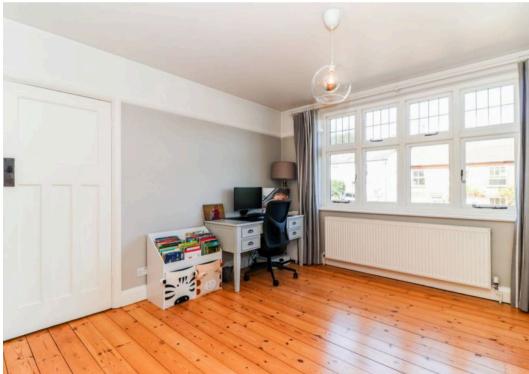

Entering on the ground floor to a welcoming entrance hall, the character of the house is immediately obvious, with an attractive leaded stain glass design to the front door and window, wooden floorboards and traditional picture rails. From a more functional perspective, there is plenty of storage in the boot room/utility and access to a downstairs shower room/toilet. Doors then open in to the lovely and spacious open-plan kitchen/dining/living space. This wonderful area is currently left open-plan right the way through but could easily be separated in to multiple rooms, should more separation be desired. The kitchen itself has been fitted in a traditional shaker design and flows straight out to the garden. Patio doors and a multiple rooflights flood this space with light and make it a true heart of the home, whilst the wood burning stove is a lovely touch for those colder evenings. Stairs rise to the first floor, which houses 3 well appointed bedrooms and a family bathroom. The 2 dual aspect double bedrooms are lovely and large with noticeably high ceilings, whilst the third bedroom is a comfortable room with great views across the valley. Neutral tones and new carpets span the whole of the upstairs, leaving no work to be done for a new owner. Externally, the property excels. The Southfacing rear garden is a wonderful space for entertaining, with a spacious patio area flowing straight out from the house, whilst the manicured lawn and established borders extend to almost 100ft. Additionally, there is a brick built studio/workshop, as well as a substantial wooden shed. Side access takes you to the front of the house where there is a spacious driveway for multiple vehicles.