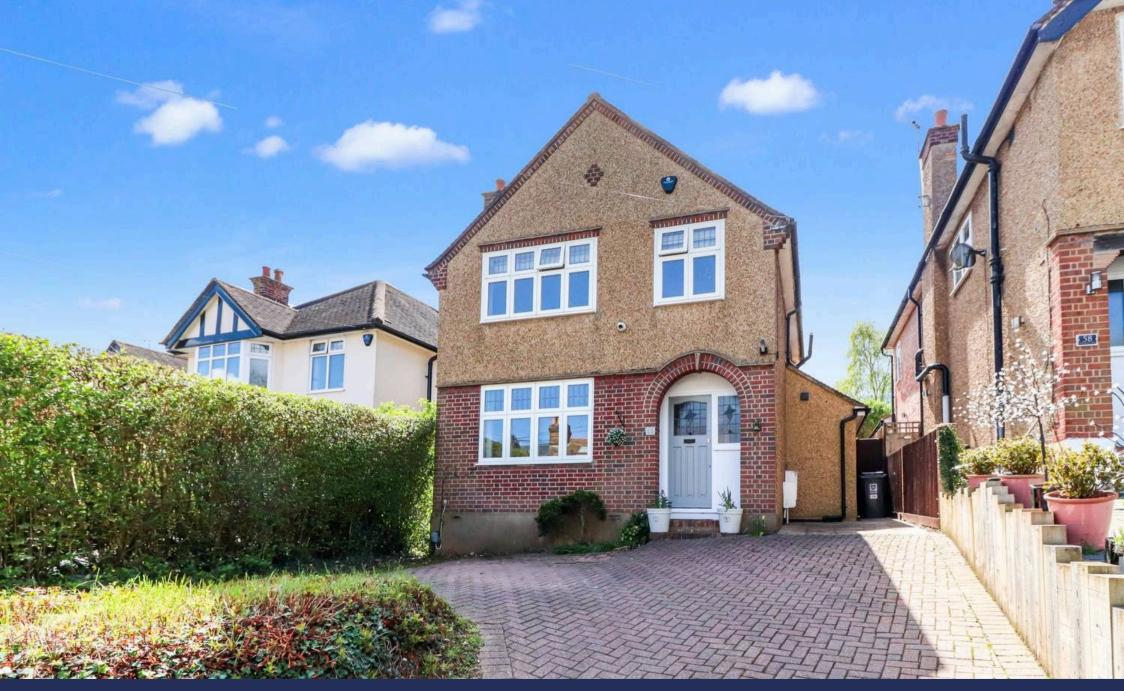

### Kings Langley

An exquisite example of a 1930's detached family home, in a wonderful central village location, within just a few minutes walk from Kings Langley High Street and local Schools. Having been tastefully decorated and renovated by the current owner, it offers fabulous and flexible open-plan living, as well as further potential to extend should you ever need more space (STPP).

Entering on the ground floor to a welcoming entrance hall, the character of the house is immediately obvious, with an attractive leaded stain glass design to the front door and window, wooden floorboards and traditional picture rails. From a more functional perspective, there is plenty of storage in the boot room/utility and access to a downstairs shower room/toilet. Doors then open in to the lovely and spacious open-plan kitchen/dining/living space. This wonderful area is currently left open-plan right the way through but could easily be separated in to multiple rooms, should more separation be desired. The kitchen itself has been fitted in a traditional shaker design and flows straight out to the garden. Patio doors and a multiple rooflights flood this space with light and make it a true heart of the home, whilst the wood burning stove is a lovely touch for those colder evenings. Stairs rise to the first floor, which houses 3 well appointed bedrooms and a family bathroom. The 2 dual aspect double bedrooms are lovely and large with noticeably high ceilings, whilst the third bedroom is a comfortable room with great views across the valley. Neutral tones and new carpets span the whole of the upstairs, leaving no work to be done for a new owner. Externally, the property excels. The Southfacing rear garden is a wonderful space for entertaining, with a spacious patio area flowing straight out from the house, whilst the manicured lawn and established borders extend to almost 100ft. Additionally, there is a brick built studio/workshop, as well as a substantial wooden shed. Side access takes you to the front of the house where there is a spacious driveway for multiple vehicles.