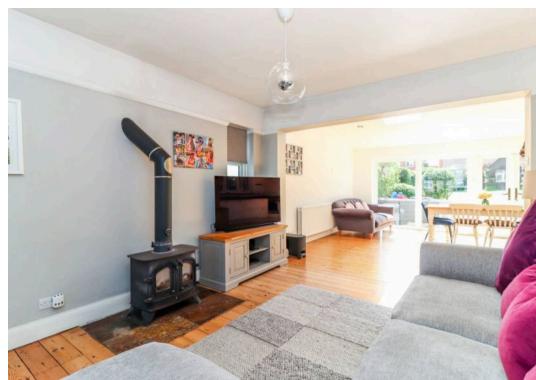

Entering on the ground floor to a welcoming entrance hall, the character of the house is immediately obvious, with an attractive leaded stain glass design to the front door and window, wooden floorboards and traditional picture rails. From a more functional perspective, there is plenty of storage in the boot room/utility and access to a downstairs shower room/toilet. Doors then open in to the lovely and spacious open-plan kitchen/dining/living space. This wonderful area is currently left open-plan right the way through but could easily be separated in to multiple rooms, should more separation be desired. The kitchen itself has been fitted in a traditional shaker design and flows straight out to the garden. Patio doors and a multiple rooflights flood this space with light and make it a true heart of the home, whilst the wood burning stove is a lovely touch for those colder evenings. Stairs rise to the first floor, which houses 3 well appointed bedrooms and a family bathroom. The 2 dual aspect double bedrooms are lovely and large with noticeably high ceilings, whilst the third bedroom is a comfortable room with great views across the valley. Neutral tones and new carpets span the whole of the upstairs, leaving no work to be done for a new owner. Externally, the property excels. The Southfacing rear garden is a wonderful space for entertaining, with a spacious patio area flowing straight out from the house, whilst the manicured lawn and established borders extend to almost 100ft. Additionally, there is a brick built studio/workshop, as well as a substantial wooden shed. Side access takes you to the front of the house where there is a spacious driveway for multiple vehicles.