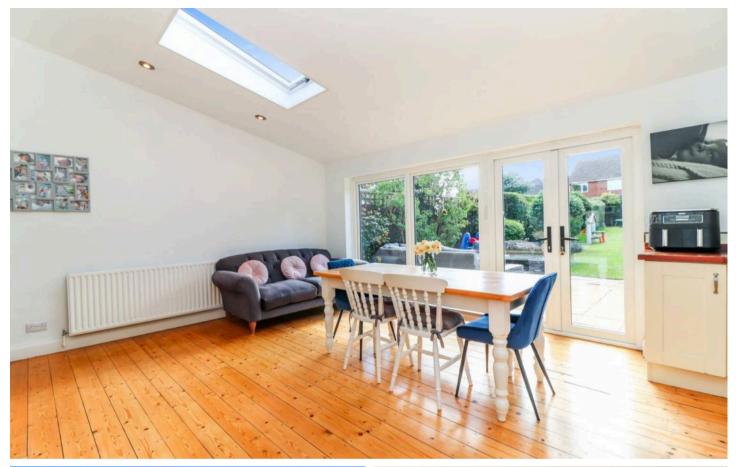

Entering on the ground floor to a welcoming entrance hall, the character of the house is immediately obvious, with an attractive leaded stain glass design to the front door and window, wooden floorboards and traditional picture rails. From a more functional perspective, there is plenty of storage in the boot room/utility and access to a downstairs shower room/toilet. Doors then open in to the lovely and spacious open-plan kitchen/dining/living space. This wonderful area is currently left open-plan right the way through but could easily be separated in to multiple rooms, should more separation be desired. The kitchen itself has been fitted in a traditional shaker design and flows straight out to the garden. Patio doors and a multiple rooflights flood this space with light and make it a true heart of the home, whilst the wood burning stove is a lovely touch for those colder evenings. Stairs rise to the first floor, which houses 3 well appointed bedrooms and a family bathroom. The 2 dual aspect double bedrooms are lovely and large with noticeably high ceilings, whilst the third bedroom is a comfortable room with great views across the valley. Neutral tones and new carpets span the whole of the upstairs, leaving no work to be done for a new owner. Externally, the property excels. The Southfacing rear garden is a wonderful space for entertaining, with a spacious patio area flowing straight out from the house, whilst the manicured lawn and established borders extend to almost 100ft. Additionally, there is a brick built studio/workshop, as well as a substantial wooden shed. Side access takes you to the front of the house where there is a spacious driveway for multiple vehicles.