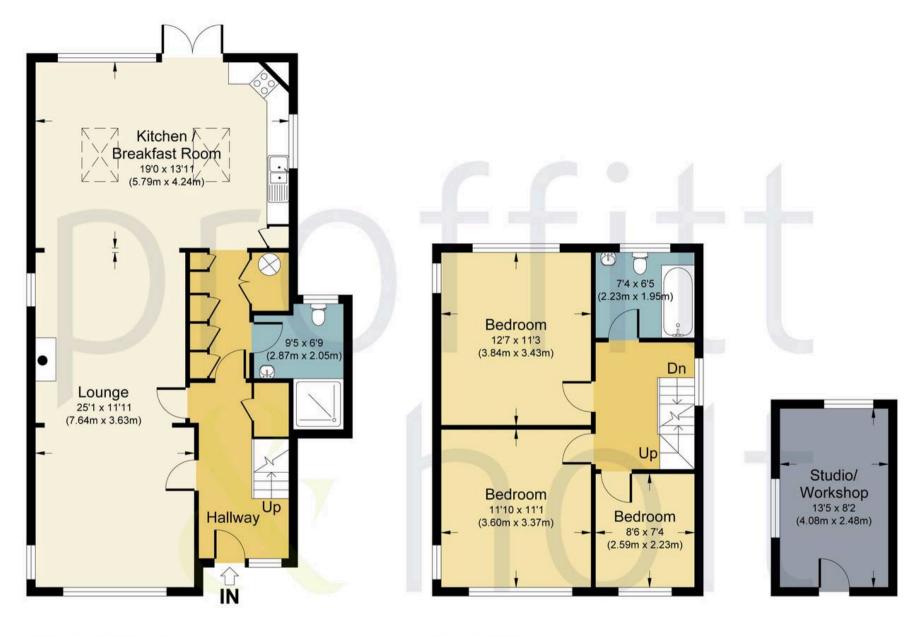

Entering on the ground floor to a welcoming entrance hall, the character of the house is immediately obvious, with an attractive leaded stain glass design to the front door and window, wooden floorboards and traditional picture rails. From a more functional perspective, there is plenty of storage in the boot room/utility and access to a downstairs shower room/toilet. Doors then open in to the lovely and spacious open-plan kitchen/dining/living space. This wonderful area is currently left open-plan right the way through but could easily be separated in to multiple rooms, should more separation be desired. The kitchen itself has been fitted in a traditional shaker design and flows straight out to the garden. Patio doors and a multiple rooflights flood this space with light and make it a true heart of the home, whilst the wood burning stove is a lovely touch for those colder evenings. Stairs rise to the first floor, which houses 3 well appointed bedrooms and a family bathroom. The 2 dual aspect double bedrooms are lovely and large with noticeably high ceilings, whilst the third bedroom is a comfortable room with great views across the valley. Neutral tones and new carpets span the whole of the upstairs, leaving no work to be done for a new owner. Externally, the property excels. The Southfacing rear garden is a wonderful space for entertaining, with a spacious patio area flowing straight out from the house, whilst the manicured lawn and established borders extend to almost 100ft. Additionally, there is a brick built studio/workshop, as well as a substantial wooden shed. Side access takes you to the front of the house where there is a spacious driveway for multiple vehicles.

### **Fixtures and Fittings**

All fixtures and fittings are expressly excluded from the sale, unless specifically mentioned herein.

**Ground Floor** 

First Floor

VICARAGE LANE, WD4